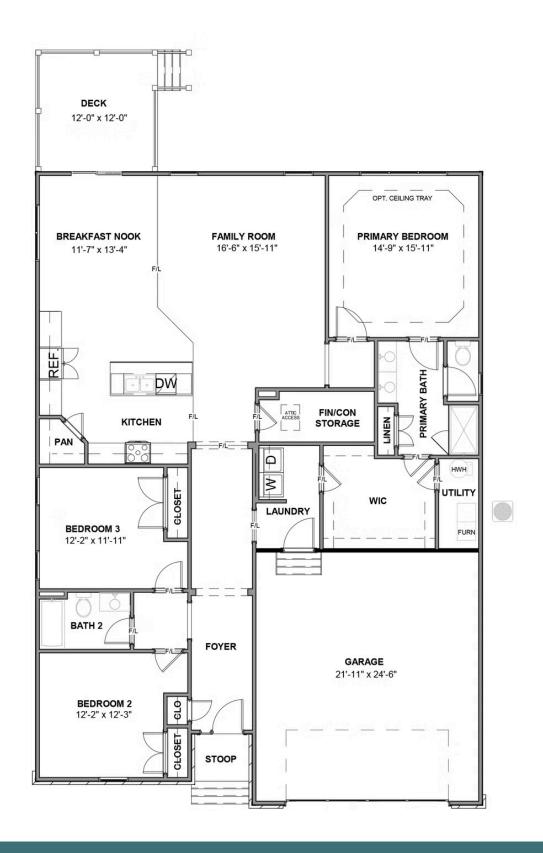

### THE **Corvallis**AT READERS BRANCH SINGLE FAMILY HOMES

3 - 5 Bedrooms

2 - 3 Bathrooms

2,106 Square Feet

2 Car Garage

ر 1 Levels

Taking single-level living to the next level of style, the Corvallis offers 3 bedrooms, 2 full baths, a 2-car garage, and over 2,000 square feet of space. You'll feel right at home in the expansive, easy-flowing design blending both modern kitchen and family room into a centerpiece for contemporary living. After the day, escape to your primary bedroom oasis, complete with a dual-sink bath and cavernous walk-in closet. Two additional bedrooms and a central laundry room complete the plan. Packed with features and built for flexibility, the Corvallis can be personalized to your needs, with options for a second floor, a pocket office, morning room, screen porch, and more.

#### Features of this Floorplan

- One level living
- Option for second floor loft, bedrooms, and/or unfinished storage
- Option for morning room
- Option for screened porch or lanai
- Multiple primary bath configurations
- Den or formal dining room options