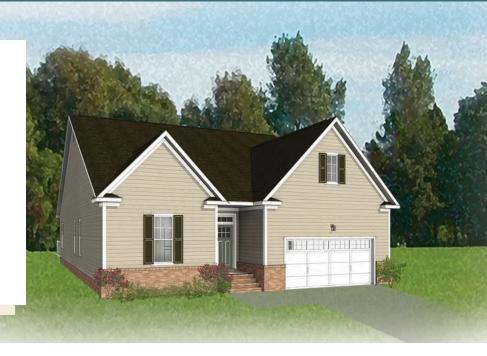

### THE **Corvallis**AT READERS BRANCH SINGLE FAMILY HOMES

3 - 5 Bedrooms

2 - 3 Bathrooms

2,106 Square Feet

2 Car Garage

ر 1 Levels

Taking single-level living to the next level of style, the Corvallis offers 3 bedrooms, 2 full baths, a 2-car garage, and over 2,000 square feet of space. You'll feel right at home in the expansive, easy-flowing design blending both modern kitchen and family room into a centerpiece for contemporary living. After the day, escape to your primary bedroom oasis, complete with a dual-sink bath and cavernous walk-in closet. Two additional bedrooms and a central laundry room complete the plan. Packed with features and built for flexibility, the Corvallis can be personalized to your needs, with options for a second floor, a pocket office, morning room, screen porch, and more.

#### Features of this Floorplan

- One level living
- Option for second floor loft, bedrooms, and/or unfinished storage
- Option for morning room
- Option for screened porch or lanai
- Multiple primary bath configurations
- Den or formal dining room options