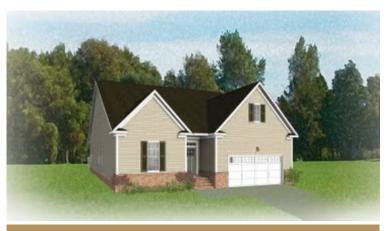

### THE **Corvallis**AT READERS BRANCH SINGLE FAMILY HOMES

3 - 5 Bedrooms

2 - 3 Bathrooms

2,106 Square Feet

2 Car Garage

ر 1 Levels

Taking single-level living to the next level of style, the Corvallis offers 3 bedrooms, 2 full baths, a 2-car garage, and over 2,000 square feet of space. You'll feel right at home in the expansive, easy-flowing design blending both modern kitchen and family room into a centerpiece for contemporary living. After the day, escape to your primary bedroom oasis, complete with a dual-sink bath and cavernous walk-in closet. Two additional bedrooms and a central laundry room complete the plan. Packed with features and built for flexibility, the Corvallis can be personalized to your needs, with options for a second floor, a pocket office, morning room, screen porch, and more.