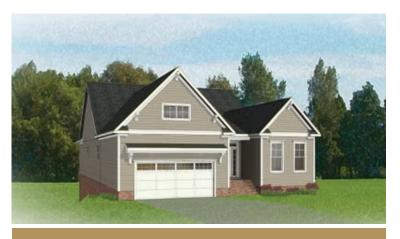

3 Bedrooms

**3** Bathrooms

3,095 Square Feet

2 Car Garage

2 Levels

The Fulton Terrace takes living big to epic proportions with a 2-story plan packing 3 bedrooms, 3 full baths, a 2-car garage, and over 3,000 square feet. Through the foyer and past the grand staircase lives your every desire, from lavish dinner parties to quiet game-night gatherings. A gourmet kitchen, family room, and breakfast area with covered patio access merge into an ocean of open space—with an additional den perfect for a home office or formal dining room. A first floor primary suite offers a luxurious dual-sink bath and generous walk-in closet, with an additional bedroom and full bath at the front of the house. And we're just getting stated! Head down to the terrace level where a third bedroom, full bath, and a rec area with backyard access awaits—along with two massive storage areas ready for your imagination.

#### Features of this Floorplan

- Main level primary bedroom
- Primary bedroom connects to laundry room
- Den
- Terrace level features rec area and additional bedroom
- Huge amount of unfinished/conditioned storage
- Multiple primary bath configurations
- Option for screened porch
- Option for formal dining room