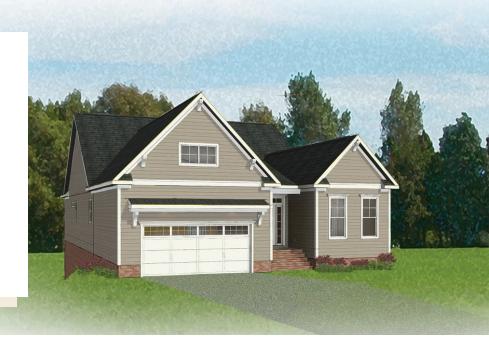

3 Bedrooms

**3** Bathrooms

3,095 Square Feet

2 Car Garage

2 Levels

The Fulton Terrace takes living big to epic proportions with a 2-story plan packing 3 bedrooms, 3 full baths, a 2-car garage, and over 3,000 square feet. Through the foyer and past the grand staircase lives your every desire, from lavish dinner parties to quiet game-night gatherings. A gourmet kitchen, family room, and breakfast area with covered patio access merge into an ocean of open space—with an additional den perfect for a home office or formal dining room. A first floor primary suite offers a luxurious dual-sink bath and generous walk-in closet, with an additional bedroom and full bath at the front of the house. And we're just getting stated! Head down to the terrace level where a third bedroom, full bath, and a rec area with backyard access awaits—along with two massive storage areas ready for your imagination.

#### Features of this Floorplan

- Main level primary bedroom
- Primary bedroom connects to laundry room
- Den
- Terrace level features rec area and additional bedroom
- Huge amount of unfinished/conditioned storage
- Multiple primary bath configurations
- Option for screened porch
- Option for formal dining room