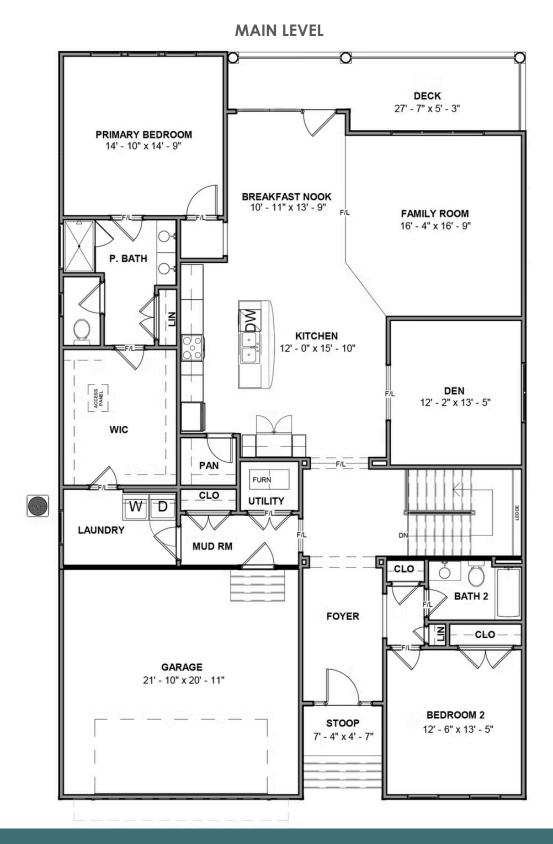

3 Bedrooms

**3** Bathrooms

3,095 Square Feet

2 Car Garage

2 Levels

The Fulton Terrace takes living big to epic proportions with a 2-story plan packing 3 bedrooms, 3 full baths, a 2-car garage, and over 3,000 square feet. Through the foyer and past the grand staircase lives your every desire, from lavish dinner parties to quiet game-night gatherings. A gourmet kitchen, family room, and breakfast area with covered patio access merge into an ocean of open space—with an additional den perfect for a home office or formal dining room. A first floor primary suite offers a luxurious dual-sink bath and generous walk-in closet, with an additional bedroom and full bath at the front of the house. And we're just getting stated! Head down to the terrace level where a third bedroom, full bath, and a rec area with backyard access awaits—along with two massive storage areas ready for your imagination.

#### Features of this Floorplan

- Main level primary bedroom
- Primary bedroom connects to laundry room
- Den
- Terrace level features rec area and additional bedroom
- Huge amount of unfinished/conditioned storage
- Multiple primary bath configurations
- Option for screened porch
- Option for formal dining room