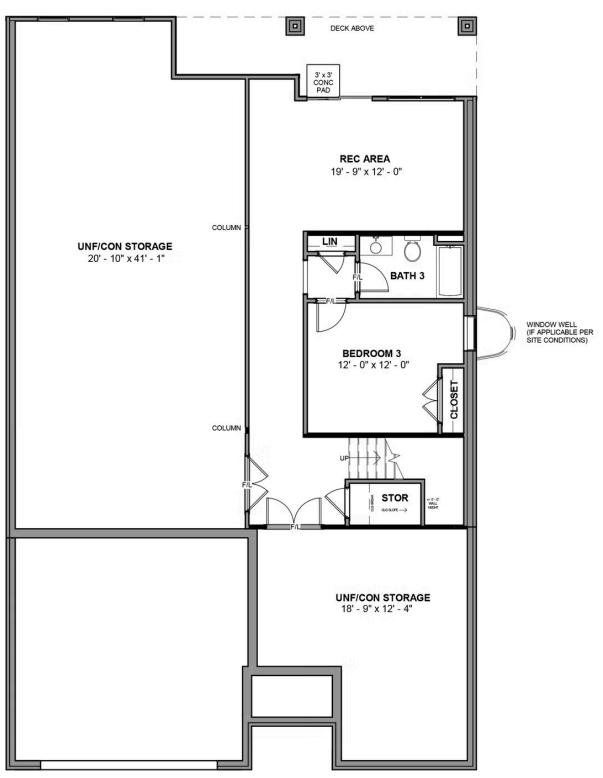

3 Bedrooms

**3** Bathrooms

3,095 Square Feet

2 Car Garage

2 Levels

The Fulton Terrace takes living big to epic proportions with a 2-story plan packing 3 bedrooms, 3 full baths, a 2-car garage, and over 3,000 square feet. Through the foyer and past the grand staircase lives your every desire, from lavish dinner parties to quiet game-night gatherings. A gourmet kitchen, family room, and breakfast area with covered patio access merge into an ocean of open space—with an additional den perfect for a home office or formal dining room. A first floor primary suite offers a luxurious dual-sink bath and generous walk-in closet, with an additional bedroom and full bath at the front of the house. And we're just getting stated! Head down to the terrace level where a third bedroom, full bath, and a rec area with backyard access awaits—along with two massive storage areas ready for your imagination.

#### Features of this Floorplan

- Main level primary bedroom
- Primary bedroom connects to laundry room
- Den
- Terrace level features rec area and additional bedroom
- Huge amount of unfinished/conditioned storage
- Multiple primary bath configurations
- Option for screened porch
- Option for formal dining room

#### **TERRACE LEVEL**

eagleofva.com