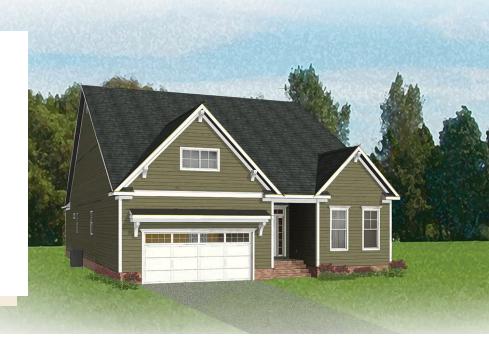

3 - 4 Bedrooms

**3** Bathrooms

2,881 Square Feet

2 Car Garage

2 Levels

Live in the "wow" with the Fulton, a sweeping 2-story plan with 2-car garage, 3 bedrooms, and all the space you could dream of. Featuring over 2,800 square feet of easygoing style, you'll never miss a beat in the expansive open-flow kitchen, family room, breakfast area, and den. Personalization opportunities abound throughout, from an optional dining room and 'twilight fireplace,' to the first floor primary suite with its sumptuous walk-in closet and dual-sink bath. A front bedroom and full bath sit just off the foyer, while a convenient mud room and laundry are ready for life's messy moments. On the second floor, a third bedroom, full bath, and flexible loft space await, with options for a fourth bedroom or additional storage.

#### Features of this Floorplan

- First floor primary bedroom
- Primary bedroom connects to laundry room
- Den
- Multiple primary bath configurations
- Option for formal dining room
- Option for extended patio
- Option for screened porch
- Second floor loft and bedroom with option to add additional bedroom and/or unfinished storage