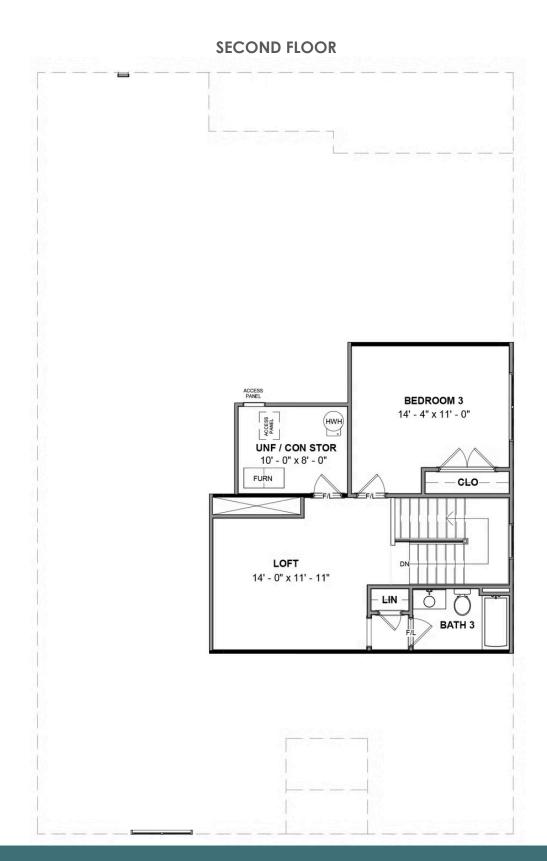

3 - 4 Bedrooms

**3** Bathrooms

2,881 Square Feet

2 Car Garage

2 Levels

Live in the "wow" with the Fulton, a sweeping 2-story plan with 2-car garage, 3 bedrooms, and all the space you could dream of. Featuring over 2,800 square feet of easygoing style, you'll never miss a beat in the expansive open-flow kitchen, family room, breakfast area, and den. Personalization opportunities abound throughout, from an optional dining room and 'twilight fireplace,' to the first floor primary suite with its sumptuous walk-in closet and dual-sink bath. A front bedroom and full bath sit just off the foyer, while a convenient mud room and laundry are ready for life's messy moments. On the second floor, a third bedroom, full bath, and flexible loft space await, with options for a fourth bedroom or additional storage.

#### Features of this Floorplan

- First floor primary bedroom
- Primary bedroom connects to laundry room
- Den
- Multiple primary bath configurations
- Option for formal dining room
- Option for extended patio
- Option for screened porch
- Second floor loft and bedroom with option to add additional bedroom and/or unfinished storage