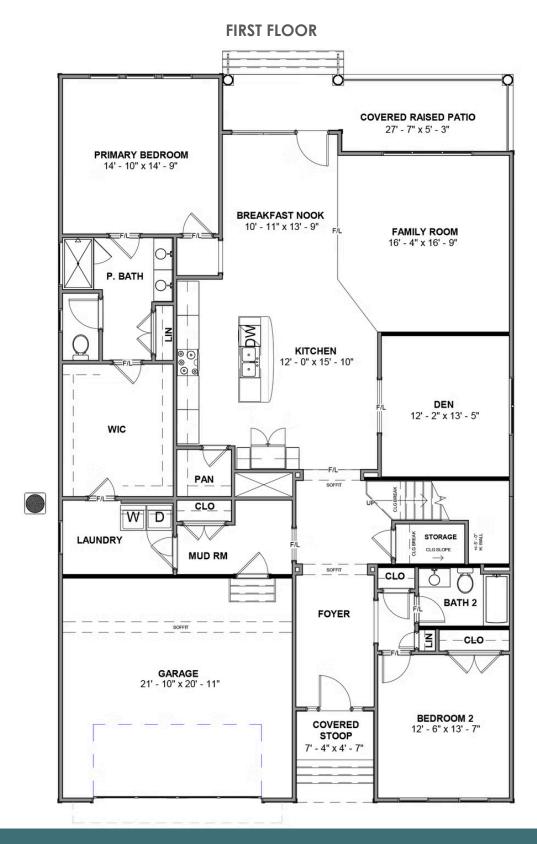

3 - 4 Bedrooms

**3** Bathrooms

2,881 Square Feet

2 Car Garage

2 Levels

Live in the "wow" with the Fulton, a sweeping 2-story plan with 2-car garage, 3 bedrooms, and all the space you could dream of. Featuring over 2,800 square feet of easygoing style, you'll never miss a beat in the expansive open-flow kitchen, family room, breakfast area, and den. Personalization opportunities abound throughout, from an optional dining room and 'twilight fireplace,' to the first floor primary suite with its sumptuous walk-in closet and dual-sink bath. A front bedroom and full bath sit just off the foyer, while a convenient mud room and laundry are ready for life's messy moments. On the second floor, a third bedroom, full bath, and flexible loft space await, with options for a fourth bedroom or additional storage.

#### Features of this Floorplan

- First floor primary bedroom
- Primary bedroom connects to laundry room
- Den
- Multiple primary bath configurations
- Option for formal dining room
- Option for extended patio
- Option for screened porch
- Second floor loft and bedroom with option to add additional bedroom and/or unfinished storage