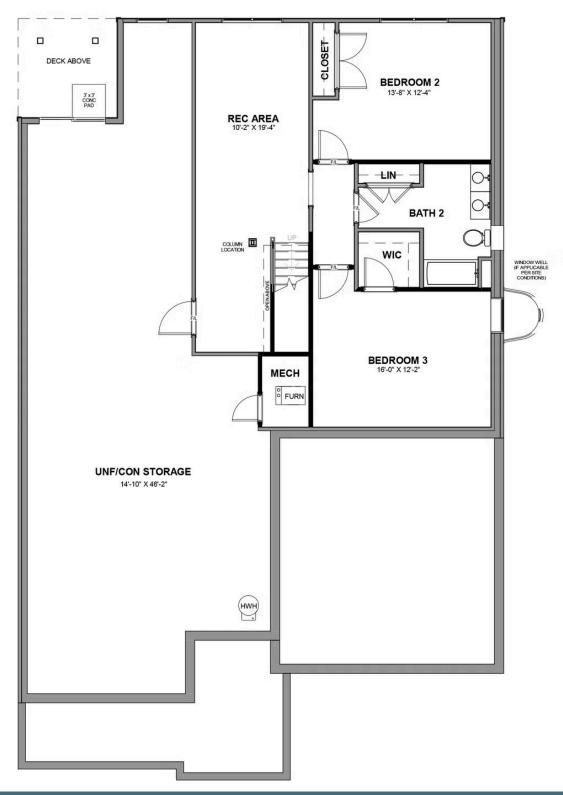

2.5 Bathrooms

3,044 Square Feet

2 Car Garage

2 Levels

Styled for living large with room to stretch, the Hartford Terrace is a 2-story plan with 3 bedrooms, 2.5 baths, a 2-car garage, and over 3,000 whopping square feet of space. And open living room and dining room greet you off the foyer and invite you into the flowing heart of the home. Here, a chef's kitchen promises flavorful adventures and a commanding view of the spacious family room and outside world beyond the breakfast nook and back deck. Feeling sleepy? The main floor primary suite is ready to cradle you in quiet comfort, with a generous pair of walk-in closets and dual-sink bathroom ready for personalization. Head down to the terrace level to enjoy a rec room, two additional bedrooms, and full bath. But wait, there's more—with an expansive unfinished area ready for storage or inspired transformation.

#### Features of this Floorplan

- Main level primary bedroom
- Butler's pantry
- Formal dining room
- Living room with option to make it a den or guest bedroom
- Terrace level with rec area and additional bedrooms
- Option for Florida room and/or screened porch
- Option for expanded rec room
- Multiple primary bath layouts

#### **TERRACE LEVEL**

eagleofva.com