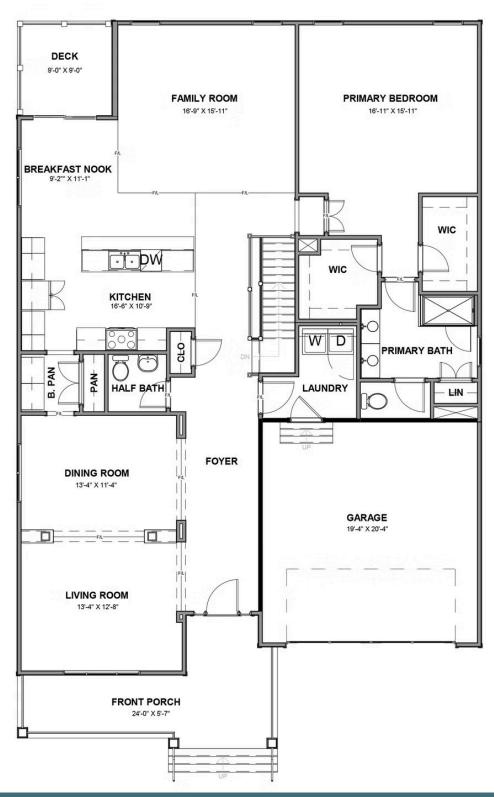

2.5 Bathrooms

3,044 Square Feet

2 Car Garage

2 Levels

Styled for living large with room to stretch, the Hartford Terrace is a 2-story plan with 3 bedrooms, 2.5 baths, a 2-car garage, and over 3,000 whopping square feet of space. And open living room and dining room greet you off the foyer and invite you into the flowing heart of the home. Here, a chef's kitchen promises flavorful adventures and a commanding view of the spacious family room and outside world beyond the breakfast nook and back deck. Feeling sleepy? The main floor primary suite is ready to cradle you in quiet comfort, with a generous pair of walk-in closets and dual-sink bathroom ready for personalization. Head down to the terrace level to enjoy a rec room, two additional bedrooms, and full bath. But wait, there's more—with an expansive unfinished area ready for storage or inspired transformation.

#### Features of this Floorplan

- Main level primary bedroom
- Butler's pantry
- Formal dining room
- Living room with option to make it a den or guest bedroom
- Terrace level with rec area and additional bedrooms
- Option for Florida room and/or screened porch
- Option for expanded rec room
- Multiple primary bath layouts

#### **MAIN LEVEL**

eagleofva.com