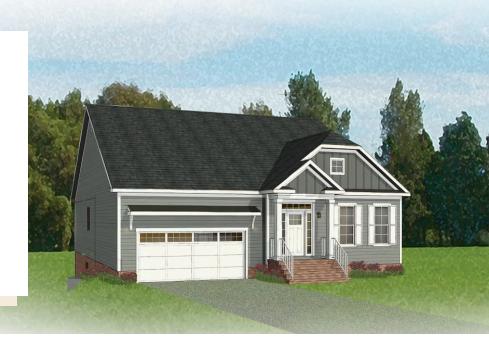

3 Bedrooms

2.5 Bathrooms

2,918 Square Feet

2 Car Garage

2 Levels

Think you've seen it all? Then you haven't seen Linden Terrace, a 2-story plan with 3 bedrooms, 2.5 baths, a 2-car garage, and 2,700 glorious square feet of pure home happiness. A front porch made for sipping lemonade and social graces welcomes you inside to a chef's dream kitchen offering a scenic vista overlooking both breakfast nook and family room. A formal dining room and home study lend sophistication and flexibility, while a secluded first floor primary suite with prodigious walk-in closet and dual-sink bath offer a quiet escape. Step downstairs to the terrace level where a rec room, full bath, and two additional bedrooms blend playfulness, with easygoing comfort and everyday livability—while a cavernous unfinished storage area is ready for whatever you can imagine.

### Features of this Floorplan

- Main level primary bedroom
- Study
- Butler's pantry
- Formal dining room
- Terrace level with rec area and additional bedrooms
- Multiple primary bath configurations
- Option for screened porch
- Option for expanded rec room
- Option for Florida room