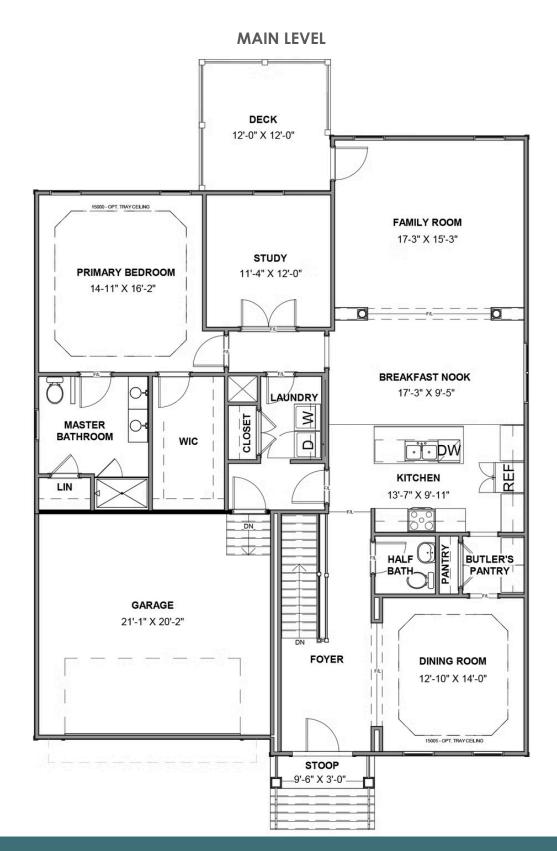

3 Bedrooms

2.5 Bathrooms

2,918 Square Feet

2 Car Garage

2 Levels

Think you've seen it all? Then you haven't seen Linden Terrace, a 2-story plan with 3 bedrooms, 2.5 baths, a 2-car garage, and 2,700 glorious square feet of pure home happiness. A front porch made for sipping lemonade and social graces welcomes you inside to a chef's dream kitchen offering a scenic vista overlooking both breakfast nook and family room. A formal dining room and home study lend sophistication and flexibility, while a secluded first floor primary suite with prodigious walk-in closet and dual-sink bath offer a quiet escape. Step downstairs to the terrace level where a rec room, full bath, and two additional bedrooms blend playfulness, with easygoing comfort and everyday livability—while a cavernous unfinished storage area is ready for whatever you can imagine.

### Features of this Floorplan

- Main level primary bedroom
- Study
- Butler's pantry
- Formal dining room
- Terrace level with rec area and additional bedrooms
- Multiple primary bath configurations
- Option for screened porch
- Option for expanded rec room
- Option for Florida room