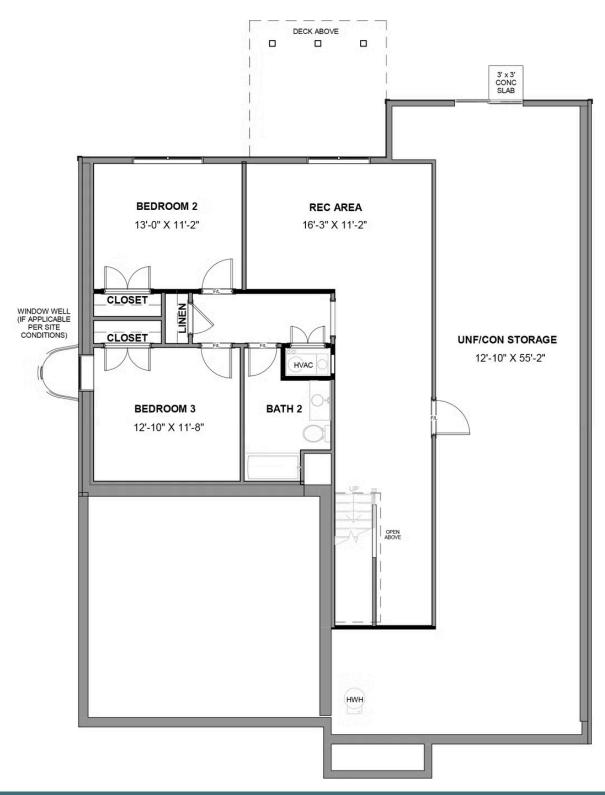

#### **TERRACE LEVEL**

eagleofva.com

eagleofva.com

3 Bedrooms

2.5 Bathrooms

2,918 Square Feet

2 Car Garage

2 Levels

Think you've seen it all? Then you haven't seen Linden Terrace, a 2-story plan with 3 bedrooms, 2.5 baths, a 2-car garage, and 2,700 glorious square feet of pure home happiness. A front porch made for sipping lemonade and social graces welcomes you inside to a chef's dream kitchen offering a scenic vista overlooking both breakfast nook and family room. A formal dining room and home study lend sophistication and flexibility, while a secluded first floor primary suite with prodigious walk-in closet and dual-sink bath offer a quiet escape. Step downstairs to the terrace level where a rec room, full bath, and two additional bedrooms blend playfulness, with easygoing comfort and everyday livability—while a cavernous unfinished storage area is ready for whatever you can imagine.

### Features of this Floorplan

- Main level primary bedroom
- Study
- Butler's pantry
- Formal dining room
- Terrace level with rec area and additional bedrooms
- Multiple primary bath configurations
- Option for screened porch
- Option for expanded rec room
- Option for Florida room