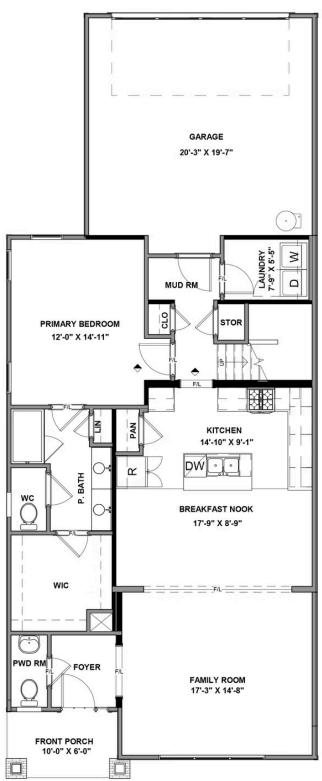

away by free-flowing spaciousness that whisks you effortlessly from family room to breakfast nook and on into a beautiful kitchen ready for cooking up memories. The first floor primary suite with expansive bath and walk-in closet leaves nothing to spare. Upstairs offers a loft area, two additional bedrooms, a full bath, and ample opportunities to personalize.

#### Features of this Home

- Fireplace
- Rear Extension
- Hardwood Stairs
- Gas Cooking

# eagleofva.com

This information is deemed reliable but not guaranteed. All details, dimensions, square footage, illustrations and pricing are approximate and may vary from actual plans and specifications. Contact an Eagle Sales Consultant for details. Current information as of 31st March 2025

12633 Branch Parke Drive cagle

**FIRST FLOOR** 



## eagleofva.com

This information is deemed reliable but not guaranteed. All details, dimensions, square footage, illustrations and pricing are approximate and may vary from actual plans and specifications. Contact an Eagle Sales Consultant for details. Current information as of 31st March 2025

12633 Branch Parke Drive cagle

**SECOND FLOOR** 



## eagleofva.com

This information is deemed reliable but not guaranteed. All details, dimensions, square footage, illustrations and pricing are approximate and may vary from actual plans and specifications. Contact an Eagle Sales Consultant for details. Current information as of 31st March 2025