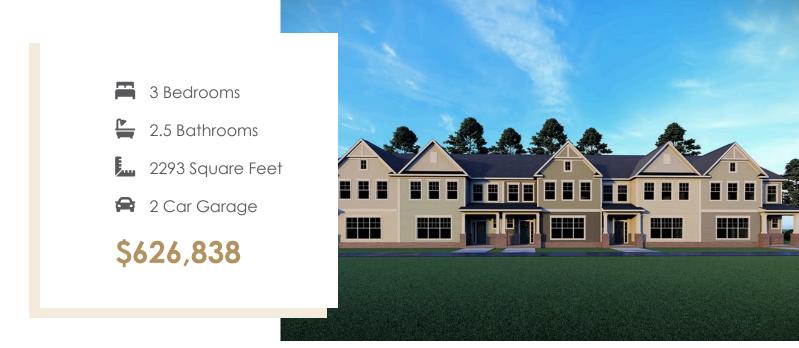

# 12633 Branch Parke Drive cagle

As timeless as it is contemporary, the Manchester Townhome is a 2-story plan with 3 bedrooms, 2.5 baths, and over 2,200 square feet of head-turning curb appeal. Step inside the foyer and be swept away by free-flowing spaciousness that whisks you effortlessly from family room to breakfast nook and on into a beautiful kitchen ready for cooking up memories. The first floor primary suite with expansive bath and walk-in closet leaves nothing to spare. Upstairs offers a loft area, two additional bedrooms, a full bath, and ample opportunities to personalize.