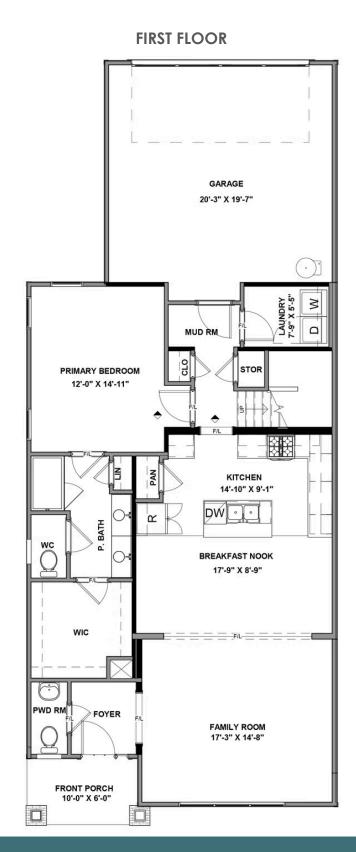

## 12635 Branch Parke Drive \_\_\_eagle

3 Bedrooms

2.5 Bathrooms

2411 Square Feet

2 Car Garage

\$629,626

As timeless as it is contemporary, the Manchester Townhome is a 2-story plan with 3 bedrooms, 2.5 baths, and over 2,400 square feet of head-turning curb appeal. Step inside the foyer and be swept away by free-flowing spaciousness that whisks you effortlessly from family room to breakfast nook and on into a beautiful kitchen ready for cooking up memories. The first floor primary suite with expansive bath and walk-in closet leaves nothing to spare. Upstairs offers a loft area, two additional bedrooms, a full bath, and ample opportunities to personalize.