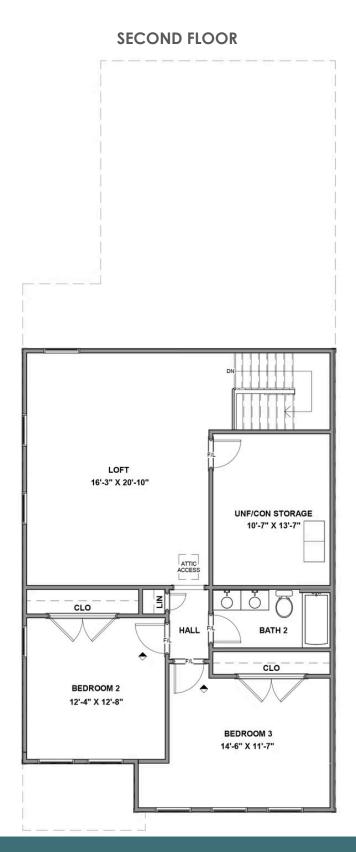

## 12635 Branch Parke Drive \_\_\_eagle

3 Bedrooms

2.5 Bathrooms

2411 Square Feet

2 Car Garage

\$629,626

As timeless as it is contemporary, the Manchester Townhome is a 2-story plan with 3 bedrooms, 2.5 baths, and over 2,400 square feet of head-turning curb appeal. Step inside the foyer and be swept away by free-flowing spaciousness that whisks you effortlessly from family room to breakfast nook and on into a beautiful kitchen ready for cooking up memories. The first floor primary suite with expansive bath and walk-in closet leaves nothing to spare. Upstairs offers a loft area, two additional bedrooms, a full bath, and ample opportunities to personalize.