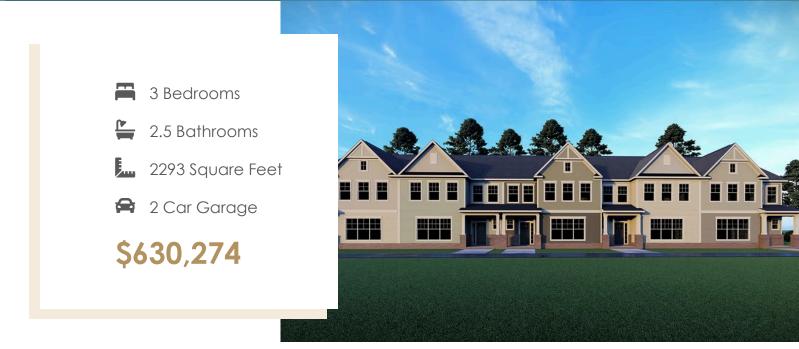

# 12637 Branch Parke Drive cheagle

As timeless as it is contemporary, the Manchester Townhome is a 2-story plan with 3 bedrooms, 2.5 baths, and over 2,100 square feet of head-turning curb appeal. Step inside the foyer and be swept away by free-flowing spaciousness that whisks you effortlessly from family room to breakfast nook and on into a beautiful kitchen ready for cooking up memories. The first floor primary suite with expansive bath and walk-in closet leaves nothing to spare. Upstairs offers a loft area, two additional bedrooms, a full bath, and ample opportunities to personalize.