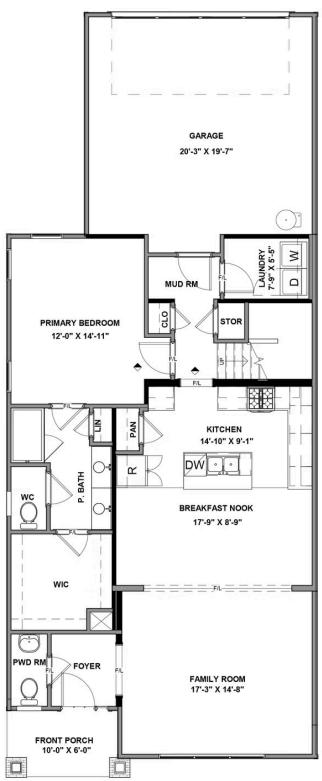

spaciousness that whisks you effortlessly from family room to breakfast nook and on into a beautiful kitchen ready for cooking up memories. The first floor primary suite with expansive bath and walk-in closet leaves nothing to spare. Upstairs offers a loft area, two additional bedrooms, a full bath, and ample opportunities to personalize.

#### Features of this Home

- Fireplace
- Hardwood Stairs
- Quartz Countertops
- Gas Cooking
- Rear Extension

# eagleofva.com

This information is deemed reliable but not guaranteed. All details, dimensions, square footage, illustrations and pricing are approximate and may vary from actual plans and specifications. Contact an Eagle Sales Consultant for details. Current information as of 31st March 2025

12637 Branch Parke Drive cagle

**FIRST FLOOR** 



### eagleofva.com

This information is deemed reliable but not guaranteed. All details, dimensions, square footage, illustrations and pricing are approximate and may vary from actual plans and specifications. Contact an Eagle Sales Consultant for details. Current information as of 31st March 2025

12637 Branch Parke Drive cagle

**SECOND FLOOR** 



## eagleofva.com

This information is deemed reliable but not guaranteed. All details, dimensions, square footage, illustrations and pricing are approximate and may vary from actual plans and specifications. Contact an Eagle Sales Consultant for details. Current information as of 31st March 2025