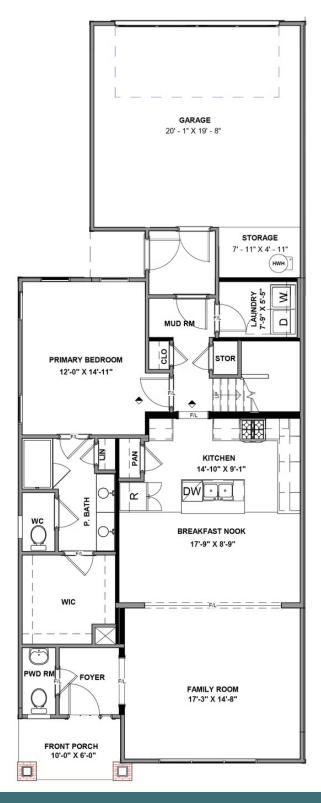

72 Square Feet

2 Car Garage

\$595,018



As timeless as it is contemporary, the Manchester Townhome is a 2-story plan with 3 bedrooms, 2.5 baths, and over 2,100 square feet of head-turning curb appeal. Step inside the foyer and be swept away by free-flowing spaciousness that whisks you effortlessly from family room to breakfast nook and on into a beautiful kitchen ready for cooking up memories. The first floor primary suite with expansive bath and walk-in closet leaves nothing to spare. Upstairs offers a loft area, two additional bedrooms, a full bath, and ample opportunities to personalize.

Features of this Home

- End Home
- Rear Extension
- Gas Fireplace in Family Room
- Gas Cooking
- Hardwood Stairs

## 12711 Alderbranch Lane eagle AT READERS BRANCH TOWNHOMES



## **FIRST FLOOR**



eagleofva.com

## 12711 Alderbranch Lane eagle AT READERS BRANCH TOWNHOMES





eagleofva.com