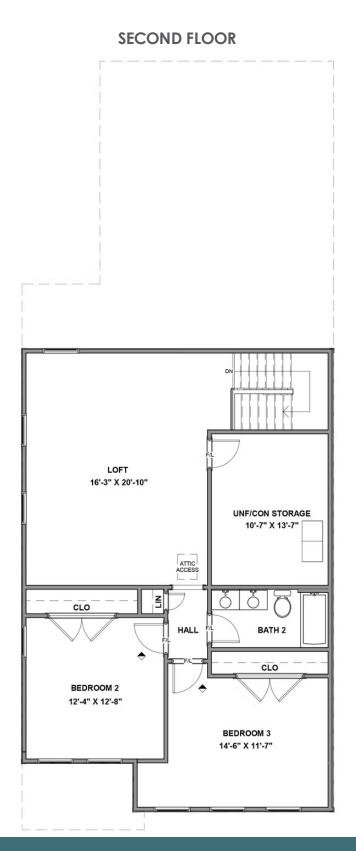

e Manchester Townhome is a 2-story plan with 3 bedrooms, 2.5 baths, and over 2,100 square feet of head-turning curb appeal. Step inside the foyer and be swept away by free-flowing spaciousness that whisks you effortlessly from family room to breakfast nook and on into a beautiful kitchen ready for cooking up memories. The first floor primary suite with expansive bath and walk-in closet leaves nothing to spare. Upstairs offers a loft area, two additional bedrooms, a full bath, and ample opportunities to personalize.

Features of this Home

- End Home
- Rear Extension
- Gas Fireplace in Family Room
- Gas Cooking
- Hardwood Stairs

## 12711 Alderbranch Lane eagle AT READERS BRANCH TOWNHOMES



## **FIRST FLOOR**



eagleofva.com

## 12711 Alderbranch Lane eagle AT READERS BRANCH TOWNHOMES





eagleofva.com