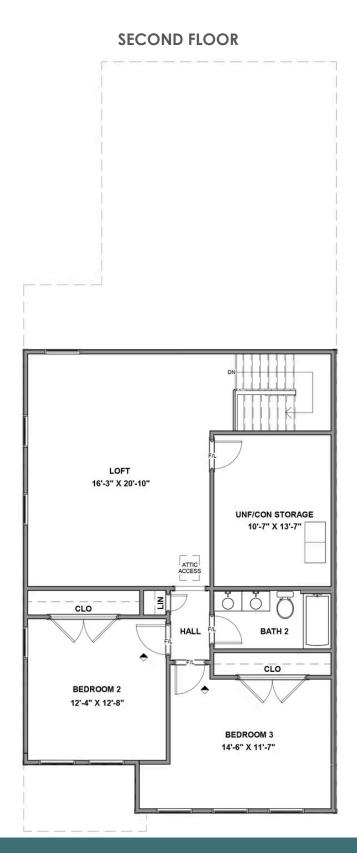

## 12713 Alderbranch Lane AT READERS BRANCH TOWNHOMES

3 Bedrooms

2.5 Bathrooms

2172 Square Feet

2 Car Garage

\$585,016

As timeless as it is contemporary, the Manchester Townhome is a 2-story plan with 3 bedrooms, 2.5 baths, and over 2,100 square feet of head-turning curb appeal. Step inside the foyer and be swept away by free-flowing spaciousness that whisks you effortlessly from family room to breakfast nook and on into a beautiful kitchen ready for cooking up memories. The first floor primary suite with expansive bath and walk-in closet leaves nothing to spare. Upstairs offers a loft area, two additional bedrooms, a full bath, and ample opportunities to personalize.