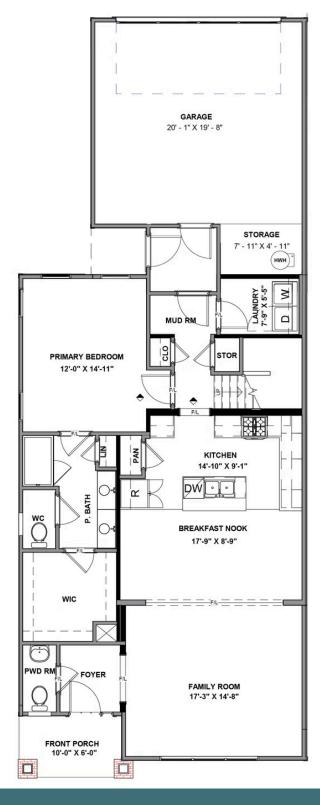

## 12713 Alderbranch Lane AT READERS BRANCH TOWNHOMES

3 Bedrooms

2.5 Bathrooms

2172 Square Feet

2 Car Garage

\$585,016

As timeless as it is contemporary, the Manchester Townhome is a 2-story plan with 3 bedrooms, 2.5 baths, and over 2,100 square feet of head-turning curb appeal. Step inside the foyer and be swept away by free-flowing spaciousness that whisks you effortlessly from family room to breakfast nook and on into a beautiful kitchen ready for cooking up memories. The first floor primary suite with expansive bath and walk-in closet leaves nothing to spare. Upstairs offers a loft area, two additional bedrooms, a full bath, and ample opportunities to personalize.

## **FIRST FLOOR**

eagleofva.com