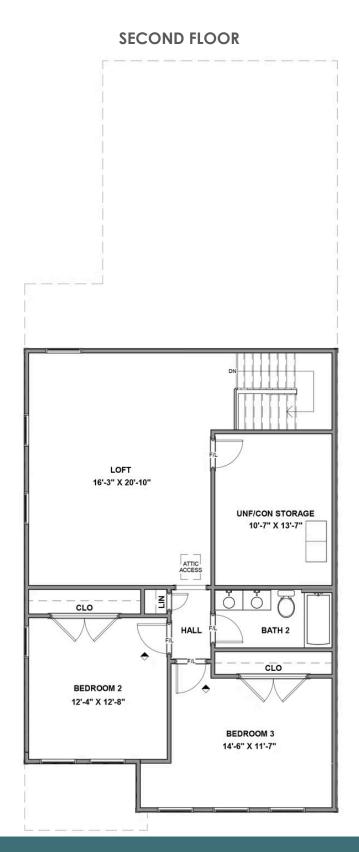

## 12715 Alderbranch Lane AT READERS BRANCH TOWNHOMES

2.5 Bathrooms

2172 Square Feet

2 Car Garage

\$584,031

As timeless as it is contemporary, the Manchester Townhome is a 2-story plan with 3 bedrooms, 2.5 baths, and over 2,100 square feet of head-turning curb appeal. Step inside the foyer and be swept away by free-flowing spaciousness that whisks you effortlessly from family room to breakfast nook and on into a beautiful kitchen ready for cooking up memories. The first floor primary suite with expansive bath and walk-in closet leaves nothing to spare. Upstairs offers a loft area, two additional bedrooms, a full bath, and ample opportunities to personalize.