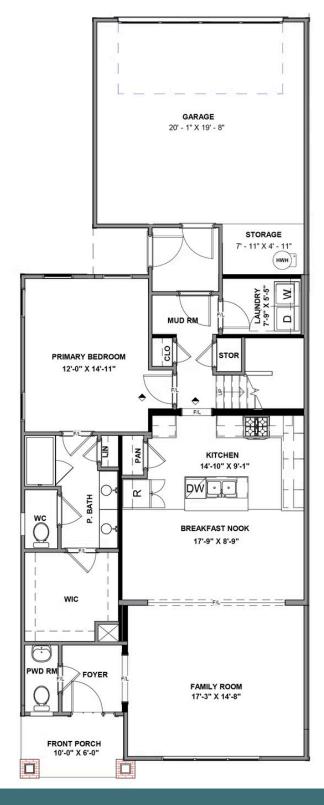

## **FIRST FLOOR**

eagleofva.com

## 12715 Alderbranch Lane AT READERS BRANCH TOWNHOMES

2.5 Bathrooms

2172 Square Feet

2 Car Garage

\$584,031

As timeless as it is contemporary, the Manchester Townhome is a 2-story plan with 3 bedrooms, 2.5 baths, and over 2,100 square feet of head-turning curb appeal. Step inside the foyer and be swept away by free-flowing spaciousness that whisks you effortlessly from family room to breakfast nook and on into a beautiful kitchen ready for cooking up memories. The first floor primary suite with expansive bath and walk-in closet leaves nothing to spare. Upstairs offers a loft area, two additional bedrooms, a full bath, and ample opportunities to personalize.