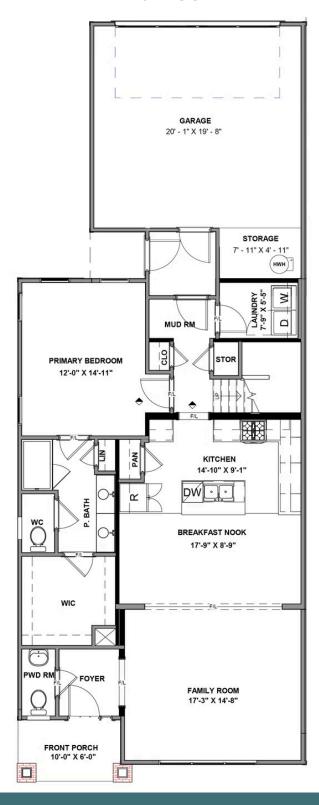

## 12717 Alderbranch Lane AT READERS BRANCH TOWNHOMES

3 Bedrooms

2.5 Bathrooms

2117 Square Feet

2 Car Garage

\$585,031

As timeless as it is contemporary, the Manchester Townhome is a 2-story plan with 3 bedrooms, 2.5 baths, and over 2,100 square feet of head-turning curb appeal. Step inside the foyer and be swept away by free-flowing spaciousness that whisks you effortlessly from family room to breakfast nook and on into a beautiful kitchen ready for cooking up memories. The first floor primary suite with expansive bath and walk-in closet leaves nothing to spare. Upstairs offers a loft area, two additional bedrooms, a full bath, and ample opportunities to personalize.

Features of this Home

- Rear Extension
- Gas Fireplace in Family Room
- Gas Cooking
- Hardwood Stairs

## **FIRST FLOOR**

eagleofva.com