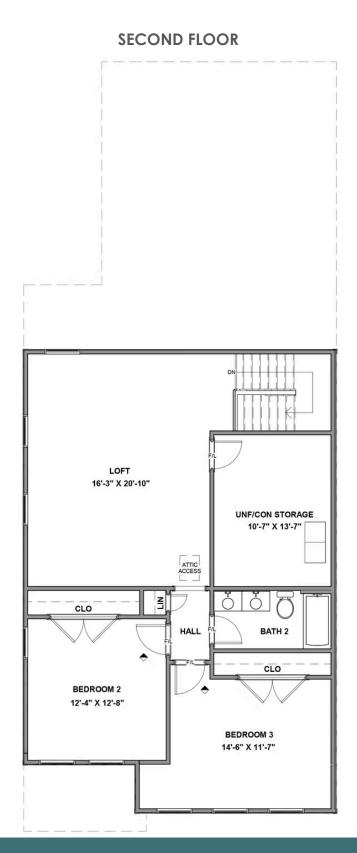

## 12717 Alderbranch Lane AT READERS BRANCH TOWNHOMES

3 Bedrooms

2.5 Bathrooms

2117 Square Feet

2 Car Garage

\$585,031

As timeless as it is contemporary, the Manchester Townhome is a 2-story plan with 3 bedrooms, 2.5 baths, and over 2,100 square feet of head-turning curb appeal. Step inside the foyer and be swept away by free-flowing spaciousness that whisks you effortlessly from family room to breakfast nook and on into a beautiful kitchen ready for cooking up memories. The first floor primary suite with expansive bath and walk-in closet leaves nothing to spare. Upstairs offers a loft area, two additional bedrooms, a full bath, and ample opportunities to personalize.

Features of this Home

- Rear Extension
- Gas Fireplace in Family Room
- Gas Cooking
- Hardwood Stairs