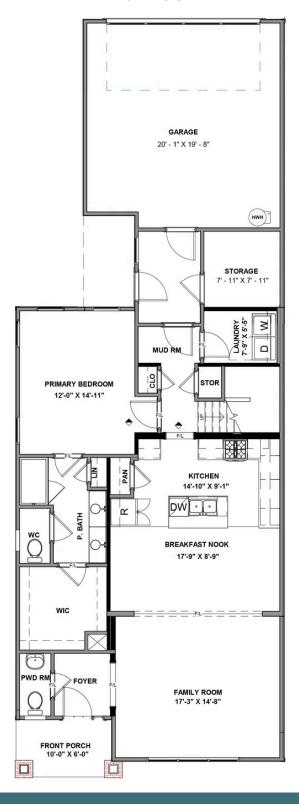

As timeless as it is contemporary, the Manchester Townhome is a 2-story plan with 3 bedrooms, 2.5 baths, and over 2,100 square feet of head-turning curb appeal. Step inside the foyer and be swept away by free-flowing spaciousness that whisks you effortlessly from family room to breakfast nook and on into a beautiful kitchen ready for cooking up memories. The first floor primary suite with expansive bath and walk-in closet leaves nothing to spare. Upstairs offers a loft area, two additional bedrooms, a full bath, and ample opportunities to personalize.

Features of this Home

- End Home
- Wrap Around Porch
- Courtyard with Patio
- Gas Fireplace in Family Room
- Gas Cooking
- Hardwood Stairs

eagleofva.com

## 12721 Alderbranch Lane eagle AT READERS BRANCH TOWNHOMES



## **FIRST FLOOR**



eagleofva.com

## 12721 Alderbranch Lane eagle AT READERS BRANCH TOWNHOMES





eagleofva.com