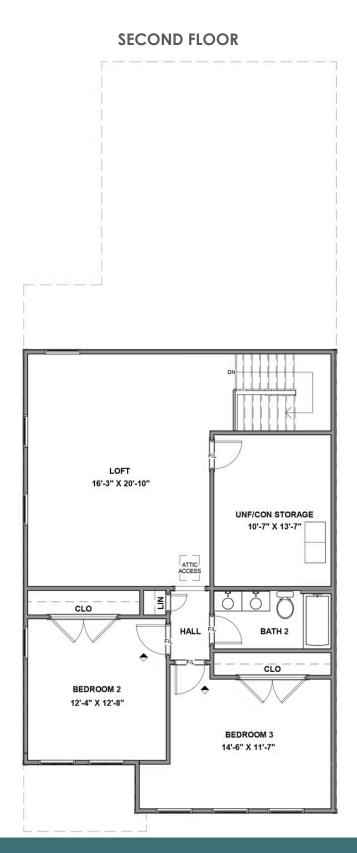

ith 3 bedrooms, 2.5 baths, and over 2,100 square feet of head-turning curb appeal. Step inside the foyer and be swept away by free-flowing spaciousness that whisks you effortlessly from family room to breakfast nook and on into a beautiful kitchen ready for cooking up memories. The first floor primary suite with expansive bath and walk-in closet leaves nothing to spare. Upstairs offers a loft area, two additional bedrooms, a full bath, and ample opportunities to personalize.

Features of this Home

- End Home
- Wrap Around Porch
- Courtyard with Patio
- Gas Fireplace in Family Room
- Gas Cooking
- Hardwood Stairs

eagleofva.com

## 12721 Alderbranch Lane eagle AT READERS BRANCH TOWNHOMES



## **FIRST FLOOR**



eagleofva.com

## 12721 Alderbranch Lane eagle AT READERS BRANCH TOWNHOMES





eagleofva.com