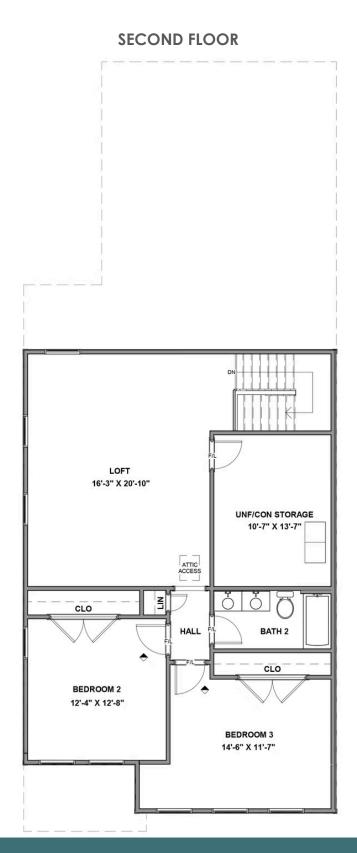

## THE Manchester Townhome cagle at READERS BRANCH TOWNHOMES

3 - 4 Bedrooms

2.5 - 3 Bathrooms

2,140 Square Feet

2 Car Garage

2 Levels

As timeless as it is contemporary, the Manchester Townhome is a 2-story plan with 3 bedrooms, 2.5 baths, and over 2,100 square feet of head-turning curb appeal. Step inside the foyer and be swept away by free-flowing spaciousness that whisks you effortlessly from family room to breakfast nook and on into a beautiful kitchen ready for cooking up memories. The first floor primary suite with expansive bath and walk-in closet leaves nothing to spare. Upstairs offers a loft area, two additional bedrooms, a full bath, and ample opportunities to personalize.