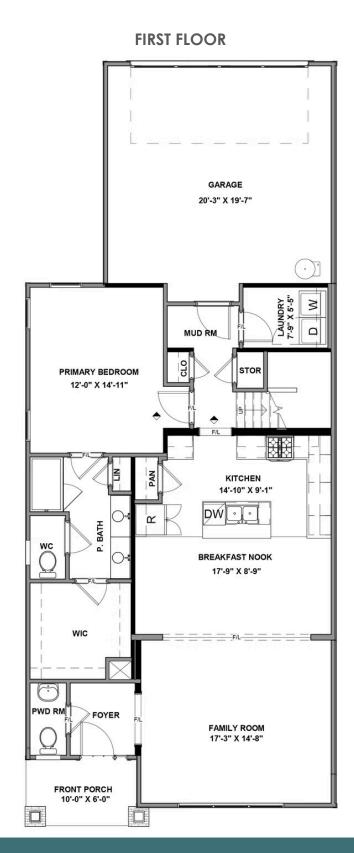

## THE Manchester Townhome cagle at READERS BRANCH TOWNHOMES

3 - 4 Bedrooms

2.5 - 3 Bathrooms

2,140 Square Feet

2 Car Garage

2 Levels

As timeless as it is contemporary, the Manchester Townhome is a 2-story plan with 3 bedrooms, 2.5 baths, and over 2,100 square feet of head-turning curb appeal. Step inside the foyer and be swept away by free-flowing spaciousness that whisks you effortlessly from family room to breakfast nook and on into a beautiful kitchen ready for cooking up memories. The first floor primary suite with expansive bath and walk-in closet leaves nothing to spare. Upstairs offers a loft area, two additional bedrooms, a full bath, and ample opportunities to personalize.