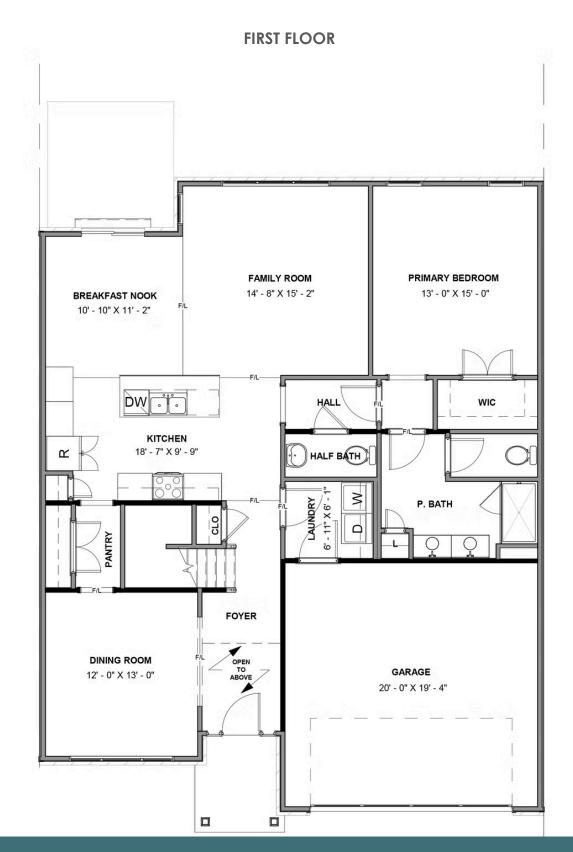

### 8672 Hope Farm Lane

3 Bedrooms

2.5 Bathrooms

2046 Square Feet

2 Car Garage

\$499,265

Welcome home to the Pearl, the 2-story low maintenance townhome you've been looking for. With a 2-car garage and over 2,000 square feet of living space, there's plenty of room for you and your family. A dining room at the front of the home takes you straight on through a pantry and into your kitchen with large island overlooking breakfast nook and spacious family room. The primary bedroom is truly secluded down a hallway at the rear of the home with spacious primary bath, separate water closet, and walk-in closet. A half bath and laundry room finish out the main level for added convenience. Head on up to the second floor where you'll find a loft, two additional bedrooms with walk-in closets, full bath, and unfinished/conditioned storage space. This is the perfect spot for some extra space or for your guests and visiting family.

#### Features of this Home

- Formal Dining Room
- First Floor Primary Bedroom Suite
- LED Recessed Lighting Package with Dimmer Switch in Family Room and Primary Bedroom
- Hardwood Stairs
- Walk-In Unfinished Conditioned Storage

## 8672 Hope Farm Lane