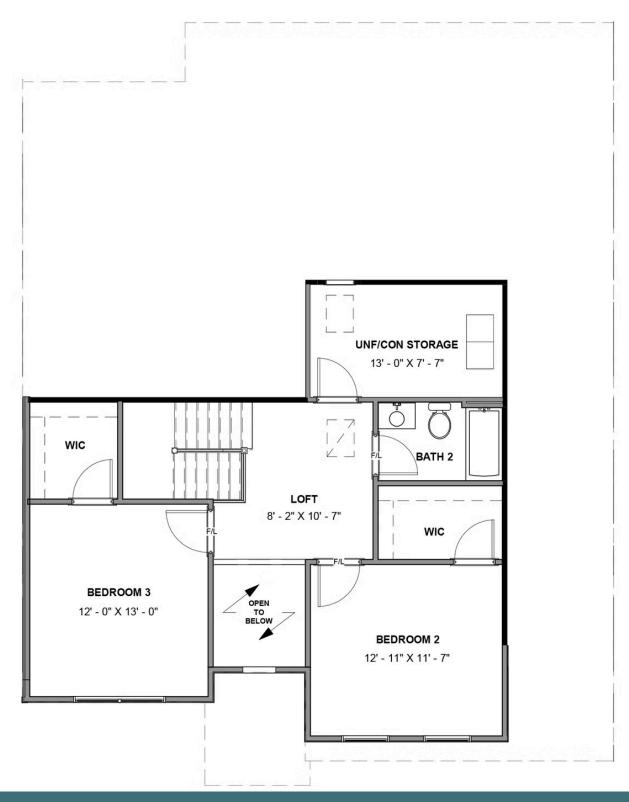

### 8672 Hope Farm Lane

3 Bedrooms

2.5 Bathrooms

2046 Square Feet

2 Car Garage

\$499,265

Welcome home to the Pearl, the 2-story low maintenance townhome you've been looking for. With a 2-car garage and over 2,000 square feet of living space, there's plenty of room for you and your family. A dining room at the front of the home takes you straight on through a pantry and into your kitchen with large island overlooking breakfast nook and spacious family room. The primary bedroom is truly secluded down a hallway at the rear of the home with spacious primary bath, separate water closet, and walk-in closet. A half bath and laundry room finish out the main level for added convenience. Head on up to the second floor where you'll find a loft, two additional bedrooms with walk-in closets, full bath, and unfinished/conditioned storage space. This is the perfect spot for some extra space or for your guests and visiting family.

#### Features of this Home

- Formal Dining Room
- First Floor Primary Bedroom Suite
- LED Recessed Lighting Package with Dimmer Switch in Family Room and Primary Bedroom
- Hardwood Stairs
- Walk-In Unfinished Conditioned Storage

#### **SECOND FLOOR**

eagleofva.com