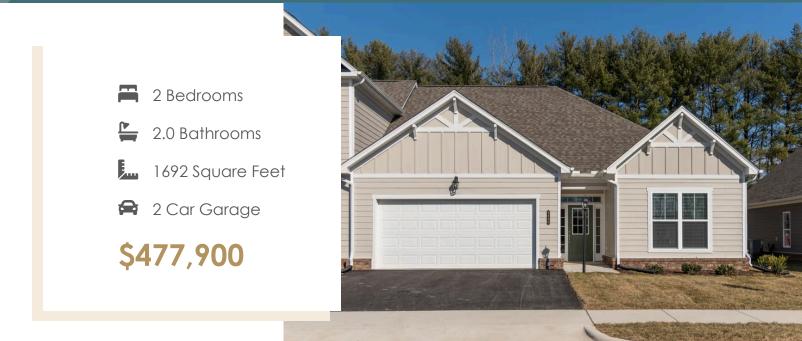

## 8680 Hope Farm Lane

The Lillie is the one level townhome you've been looking for. Complete with 2-car garage, the Lillie provides just the right amount of space. Enter from your garage and into the laundry room and mud room, complete with an additional storage closet. A study with French doors provides the perfect space to set up your home office, play room for the grandkids, or anything that renews your energy. The open concept layout offers a kitchen with pantry and large island overlooking the dining area and family room, perfect for keeping everyone connected. Your primary bedroom is tucked down a hallway with a spacious primary bath and large walk-in closet. At the front of the home you'll find an additional bedroom and full bath.

#### Features of this Home

- Study with French Doors
- Stainless Steel Free Standing Range, Over the Range Microwave, and Dishwasher
- Extra Storage Area off of Laundry Room
- Large Walk-in Closet in Primary Bedroom
- Recessed Lighting Package in Family Room
- Laminate Pergo Flooring in Main Living Areas