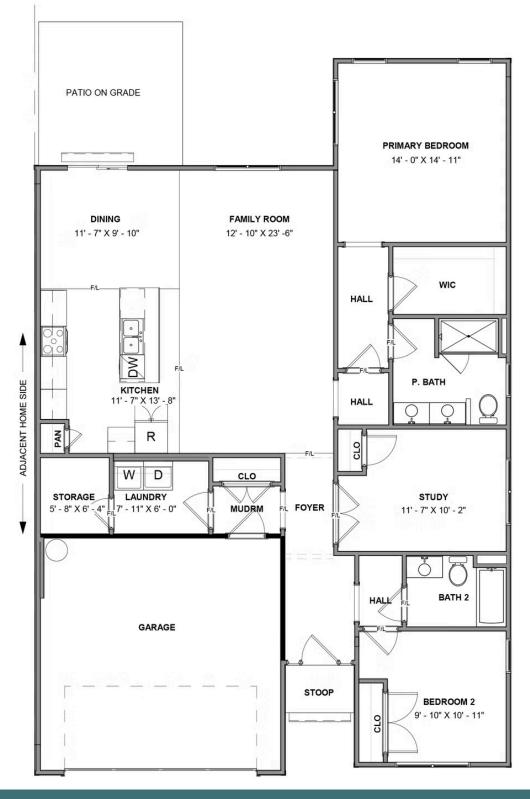

# 8680 Hope Farm Lane

**FIRST FLOOR** 

## 8680 Hope Farm Lane

The Lillie is the one level townhome you've been looking for. Complete with 2-car garage, the Lillie provides just the right amount of space. Enter from your garage and into the laundry room and mud room, complete with an additional storage closet. A study with French doors provides the perfect space to set up your home office, play room for the grandkids, or anything that renews your energy. The open concept layout offers a kitchen with pantry and large island overlooking the dining area and family room, perfect for keeping everyone connected. Your primary bedroom is tucked down a hallway with a spacious primary bath and large walk-in closet. At the front of the home you'll find an additional bedroom and full bath.