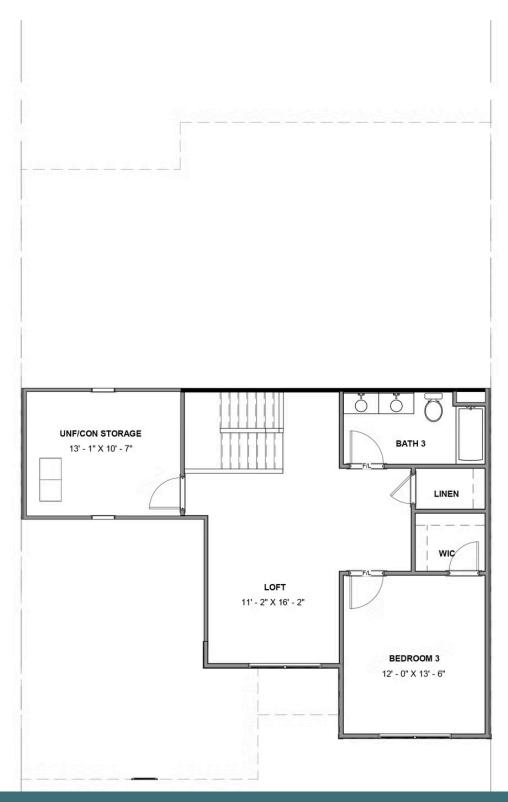

### 8684 Hope Farm Lane

3 Bedrooms

3.0 Bathrooms

2330 Square Feet

\$502,250

Welcome home to the Brady, a 2-story townhome with 2-car garage and plenty of room to spread out and call your own. Enter through the garage and into your laundry/mud room. The open concept kitchen features a large island overlooking the family room, spacious pantry, and access to the dining room. Tucked off the family room is your primary bedroom retreat with large primary bath and walk-in closet. A second bedroom and full bath can be found at the front of the home. Head on up to your second floor where you'll find a loft, third bedroom with walk-in closet, and full bath.

#### Features of this Home

- Stainless Steel Gas Range, Chimney Hood, Microwave Drawer, and Dishwasher
- Primary Bath features Frameless Shower Door
- Loff
- Recessed Lighting Package in Loft, Family Room, and Primary Bedroom
- Laminate Pergo Flooring in Main Living Areas
- Unfinished Conditioned Storage

#### **SECOND FLOOR**

eagleofva.com