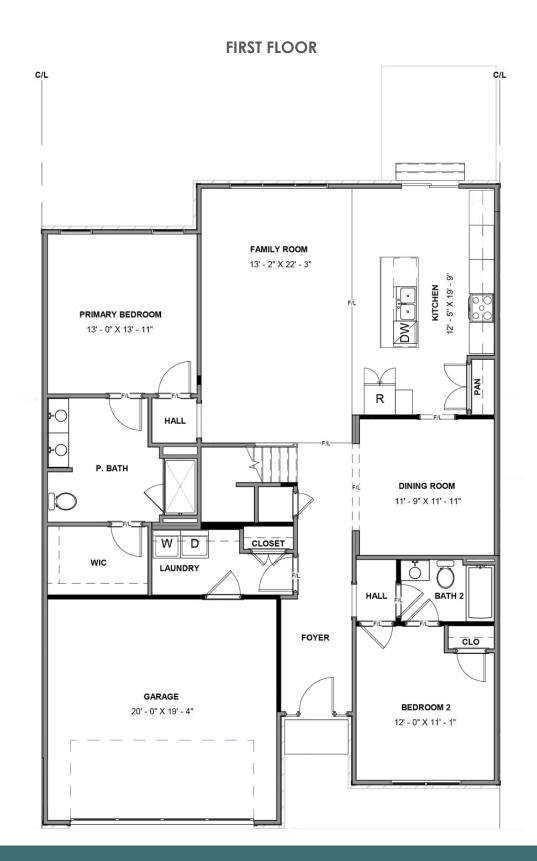

### 8684 Hope Farm Lane

3 Bedrooms

3.0 Bathrooms

2330 Square Feet

\$502,250

Welcome home to the Brady, a 2-story townhome with 2-car garage and plenty of room to spread out and call your own. Enter through the garage and into your laundry/mud room. The open concept kitchen features a large island overlooking the family room, spacious pantry, and access to the dining room. Tucked off the family room is your primary bedroom retreat with large primary bath and walk-in closet. A second bedroom and full bath can be found at the front of the home. Head on up to your second floor where you'll find a loft, third bedroom with walk-in closet, and full bath.

#### Features of this Home

- Stainless Steel Gas Range, Chimney Hood, Microwave Drawer, and Dishwasher
- Primary Bath features Frameless Shower Door
- Loff
- Recessed Lighting Package in Loft, Family Room, and Primary Bedroom
- Laminate Pergo Flooring in Main Living Areas
- Unfinished Conditioned Storage