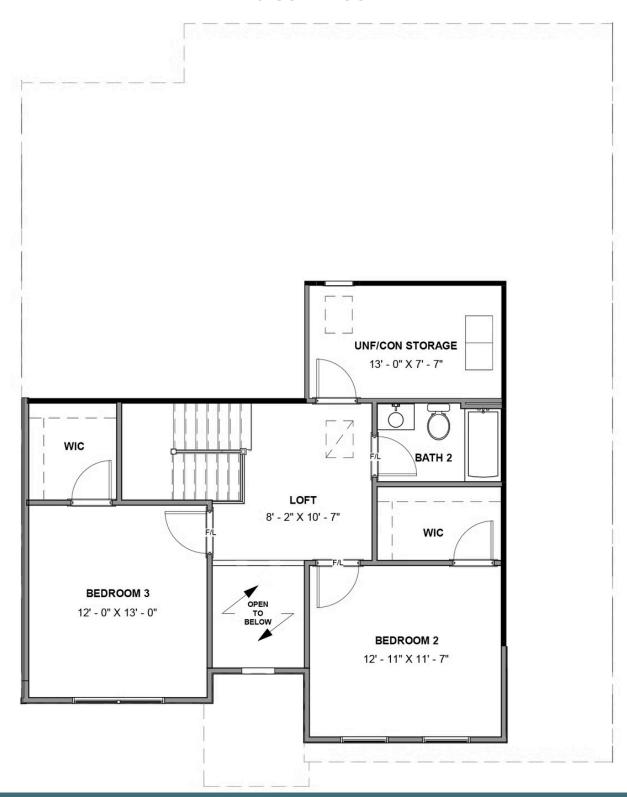

### 8688 Hope Farm Lane

3 Bedrooms

2.5 Bathrooms

2046 Square Feet

2 Car Garage

\$484,367

Welcome home to the Pearl, the 2-story low maintenance townhome you've been looking for. With a 2-car garage and over 2,000 square feet of living space, there's plenty of room for you and your family. A dining room at the front of the home takes you straight on through a pantry and into your kitchen with large island overlooking breakfast nook and spacious family room. The primary bedroom is truly secluded down a hallway at the rear of the home with spacious primary bath, separate water closet, and walk-in closet. A half bath and laundry room finish out the main level for added convenience. Head on up to the second floor where you'll find a loft, two additional bedrooms with walk-in closets, full bath, and unfinished/conditioned storage space. This is the perfect spot for some extra space or for your guests and visiting family.

#### Features of this Home

- Stainless Steel Gas Range, Chimney Hood, Microwave Drawer and Dishwasher
- Primary Bath features Frameless Shower Door
- Recessed Lighting Package in Family Room and Primary Bedroom
- Craftsman Wainscoting in Dining Room
- Laminate RevWood Select Flooring in Main Living Areas
- Unfinished Conditioned Storage

#### SECOND FLOOR

eagleofva.com