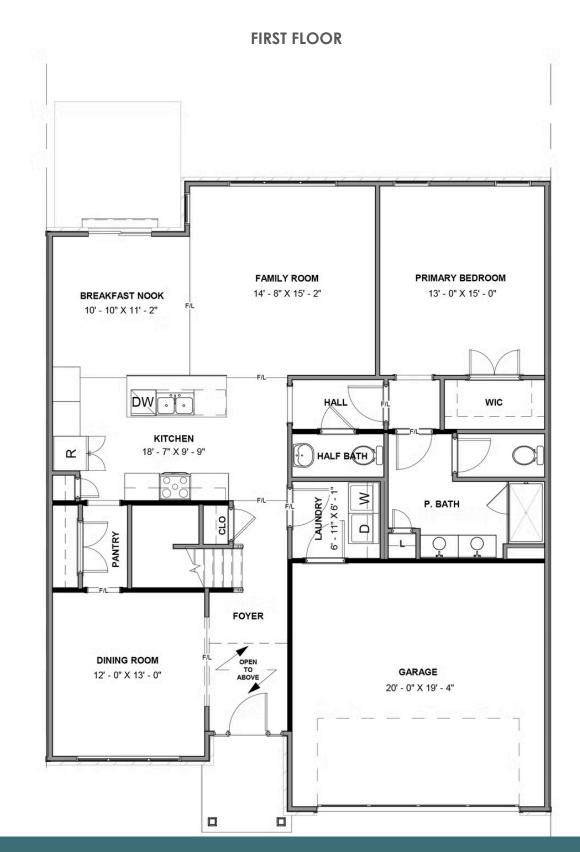

### 8688 Hope Farm Lane

3 Bedrooms

2.5 Bathrooms

2046 Square Feet

2 Car Garage

\$484,367

Welcome home to the Pearl, the 2-story low maintenance townhome you've been looking for. With a 2-car garage and over 2,000 square feet of living space, there's plenty of room for you and your family. A dining room at the front of the home takes you straight on through a pantry and into your kitchen with large island overlooking breakfast nook and spacious family room. The primary bedroom is truly secluded down a hallway at the rear of the home with spacious primary bath, separate water closet, and walk-in closet. A half bath and laundry room finish out the main level for added convenience. Head on up to the second floor where you'll find a loft, two additional bedrooms with walk-in closets, full bath, and unfinished/conditioned storage space. This is the perfect spot for some extra space or for your guests and visiting family.

#### Features of this Home

- Stainless Steel Gas Range, Chimney Hood, Microwave Drawer and Dishwasher
- Primary Bath features Frameless Shower Door
- Recessed Lighting Package in Family Room and Primary Bedroom
- Craftsman Wainscoting in Dining Room
- Laminate RevWood Select Flooring in Main Living Areas
- Unfinished Conditioned Storage