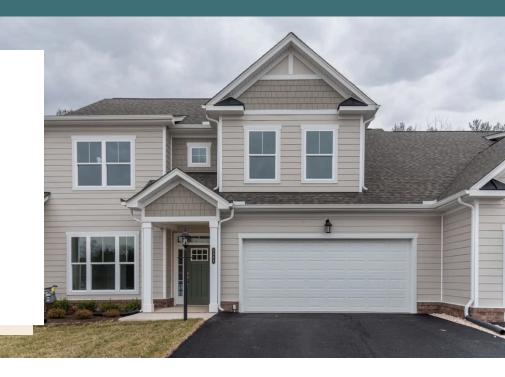

### 8688 Hope Farm Lane

3 Bedrooms

2.5 Bathrooms

2046 Square Feet

2 Car Garage

\$484,367

Welcome home to the Pearl, the 2-story low maintenance townhome you've been looking for. With a 2-car garage and over 2,000 square feet of living space, there's plenty of room for you and your family. A dining room at the front of the home takes you straight on through a pantry and into your kitchen with large island overlooking breakfast nook and spacious family room. The primary bedroom is truly secluded down a hallway at the rear of the home with spacious primary bath, separate water closet, and walk-in closet. A half bath and laundry room finish out the main level for added convenience. Head on up to the second floor where you'll find a loft, two additional bedrooms with walk-in closets, full bath, and unfinished/conditioned storage space. This is the perfect spot for some extra space or for your guests and visiting family.