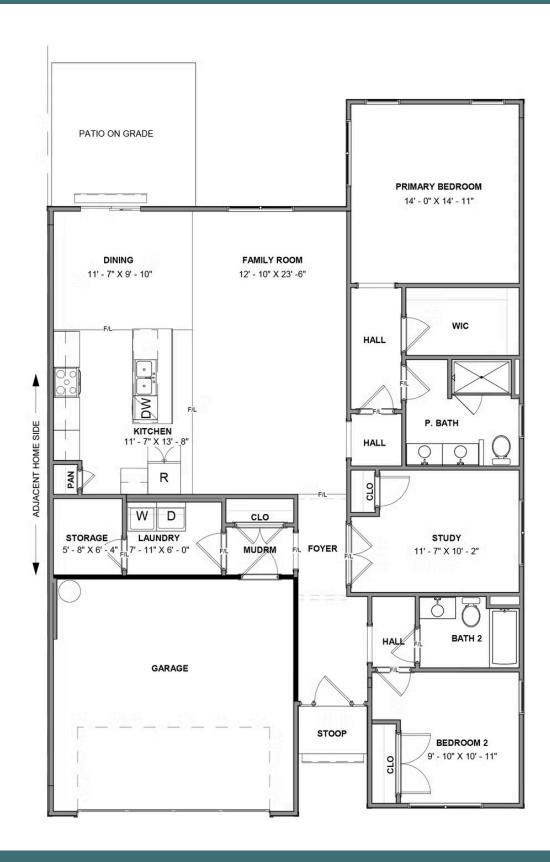

## 8700 Hope Farm Lane

2 Bedrooms

2.0 Bathrooms

1692 Square Feet

2 Car Garage

\$435,993

The Lillie is the one level townhome you've been looking for. Complete with 2-car garage, the Lillie provides just the right amount of space. Enter from your garage and into the laundry room and mud room, complete with an additional storage closet. A study with French doors provides the perfect space to set up your home office, play room for the grandkids, or anything that renews your energy. The open concept layout offers a kitchen with pantry and large island overlooking the dining area and family room, perfect for keeping everyone connected. Your primary bedroom is tucked down a hallway with a spacious primary bath and large walk-in closet. At the front of the home you'll find an additional bedroom and full bath.