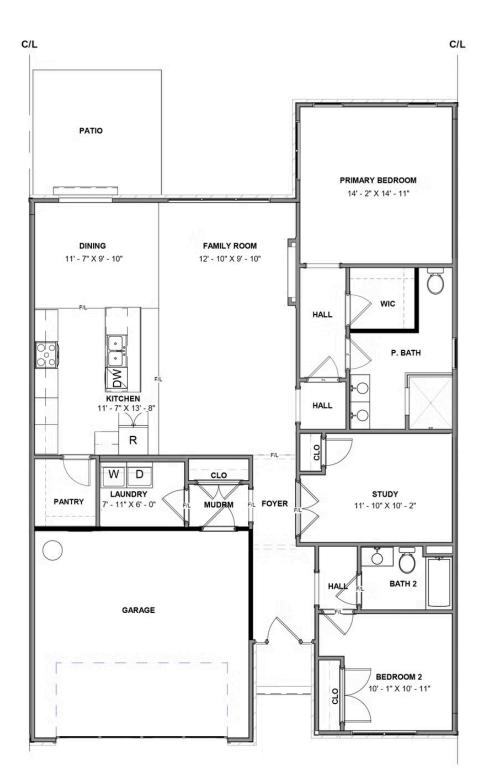

## 8704 Hope Farm Lane

The Lillie is the one level townhome you've been looking for. Complete with 2-car garage, the Lillie provides just the right amount of space. Enter from your garage and into the laundry room and mud room, complete with an additional storage closet. A study with French doors provides the perfect space to set up your home office, play room for the grandkids, or anything that renews your energy. The open concept layout offers a kitchen with pantry and large island overlooking the dining area and family room, perfect for keeping everyone connected. Your primary bedroom is tucked down a hallway with a spacious primary bath and large walk-in closet. At the front of the home you'll find an additional bedroom and full bath.

# 8704 Hope Farm Lane

FIRST FLOOR