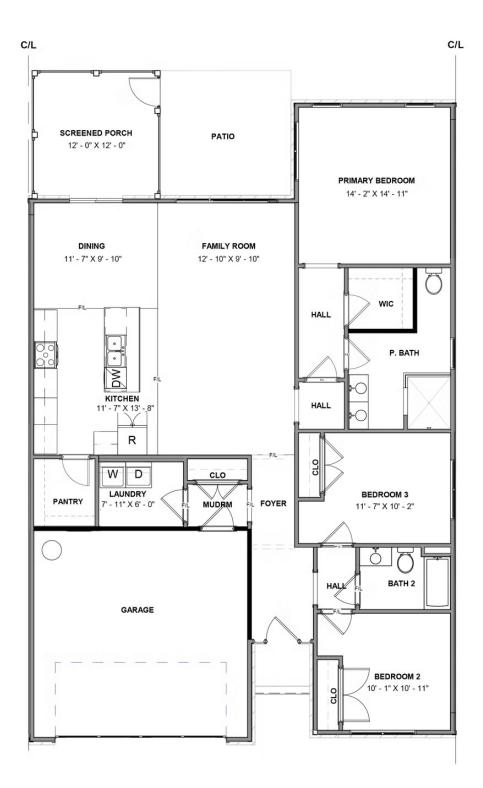

## 8708 Hope Farm Lane

The Lillie is the one level townhome you've been looking for. Complete with 2-car garage, the Lillie provides just the right amount of space. Enter from your garage and into the laundry room and mud room, complete with an additional storage closet. A study with French doors provides the perfect space to set up your home office, play room for the grandkids, or anything that renews your energy. The open concept layout offers a kitchen with pantry and large island overlooking the dining area and family room, perfect for keeping everyone connected. Your primary bedroom is tucked down a hallway with a spacious primary bath and large walk-in closet. At the front of the home you'll find an additional bedroom and full bath.

# 8708 Hope Farm Lane

FIRST FLOOR