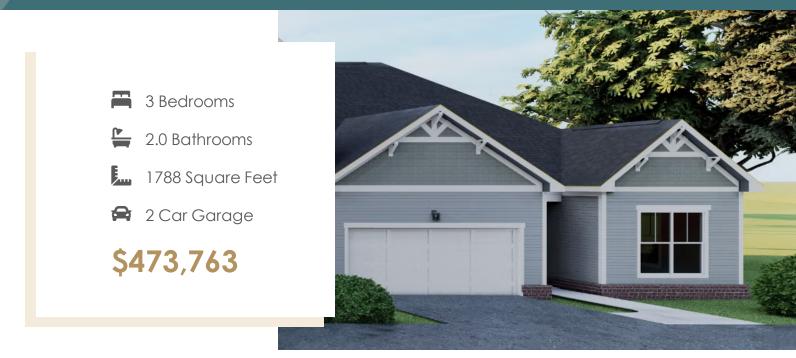

## 8708 Hope Farm Lane

The Lillie is the one level townhome you've been looking for. Complete with 2-car garage, the Lillie provides just the right amount of space. Enter from your garage and into the laundry room and mud room, complete with an additional storage closet. A study with French doors provides the perfect space to set up your home office, play room for the grandkids, or anything that renews your energy. The open concept layout offers a kitchen with pantry and large island overlooking the dining area and family room, perfect for keeping everyone connected. Your primary bedroom is tucked down a hallway with a spacious primary bath and large walk-in closet. At the front of the home you'll find an additional bedroom and full bath.

#### Features of this Home

- Screened Porch
- Walk-In Pantry
- Serenity Primary Bath with Bench Seat
- French Doors in Study
- LED Recessed Lighting Package in Family Room and Primary Bedroom