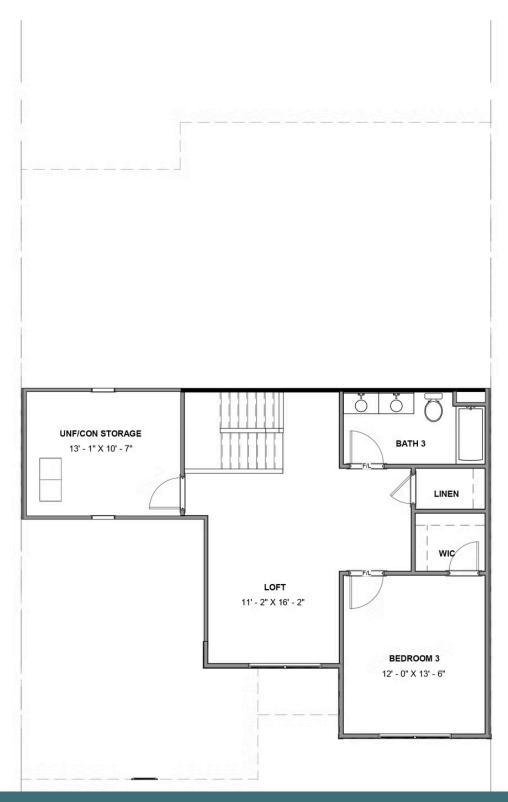

, and access to the dining room. Tucked off the family room is your primary bedroom retreat with large primary bath and walk-in closet. A second bedroom and full bath can be found at the front of the home. Head on up to your second floor where you'll find a loft, third bedroom with walk-in closet, and full bath.

### Features of this Home

- Stainless Steel Gas Range, Chimney Hood, Microwave Drawer, and Dishwasher
- Loft
- Study on Second Floor
- Recessed Lighting Package in Loft, Family Room and Primary Bedroom
- Craftsman Wainscoting in Dining Room
- Laminate RevWood Select Flooring Throughout Main Living Areas
- Hardwood Stairs
- 9' Ceilings on First Floor

### eagleofva.com

# 8792 Hope Farm Lane



#### **FIRST FLOOR**



eagleofva.com

# 8792 Hope Farm Lane



#### **SECOND FLOOR**



eagleofva.com