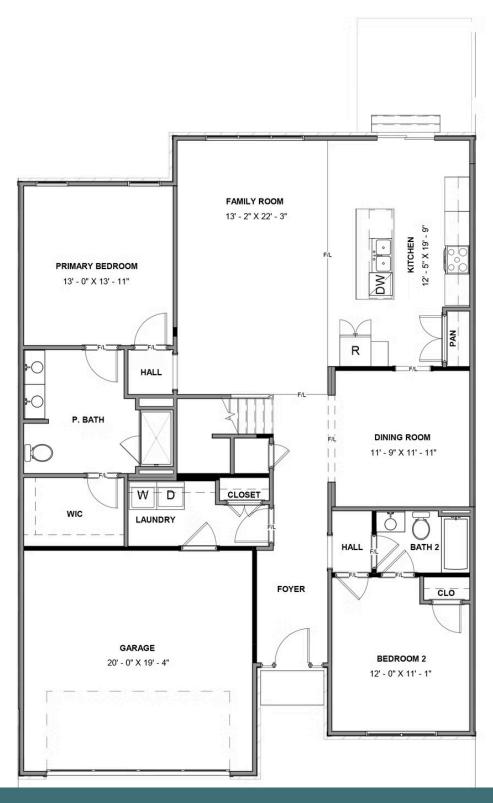

tures a large island overlooking the family room, spacious pantry, and access to the dining room. Tucked off the family room is your primary bedroom retreat with large primary bath and walk-in closet. A second bedroom and full bath can be found at the front of the home. Head on up to your second floor where you'll find a loft, third bedroom with walk-in closet, and full bath.

### Features of this Home

- Stainless Steel Gas Range, Chimney Hood, Microwave Drawer, and Dishwasher
- Loft
- Study on Second Floor
- Recessed Lighting Package in Loft, Family Room and Primary Bedroom
- Craftsman Wainscoting in Dining Room
- Laminate RevWood Select Flooring Throughout Main Living Areas
- Hardwood Stairs
- 9' Ceilings on First Floor

### eagleofva.com

# 8792 Hope Farm Lane



#### **FIRST FLOOR**



eagleofva.com

# 8792 Hope Farm Lane



#### **SECOND FLOOR**



eagleofva.com