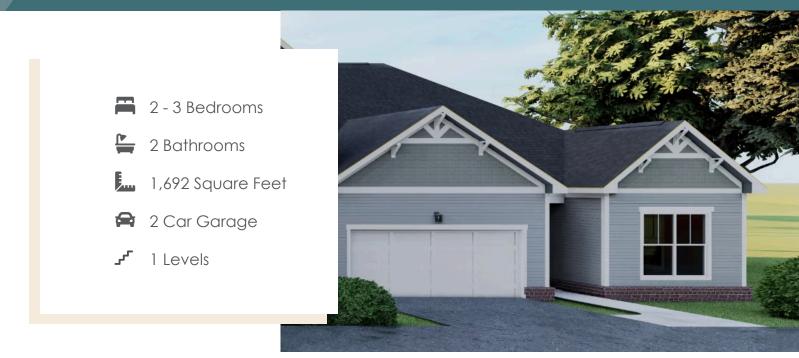

The Lillie is the one level townhome you've been looking for. Complete with 2-car garage, the Lillie provides just the right amount of space. Enter from your garage and into the laundry room and mud room, complete with an additional storage closet. A study with French doors provides the perfect space to set up your home office, play room for the grandkids, or anything that renews your energy. The open concept layout offers a kitchen with pantry and large island overlooking the dining area and family room, perfect for keeping everyone connected. Your primary bedroom is tucked down a hallway with a spacious primary bath and large walk-in closet. At the front of the home you'll find an additional bedroom and full bath.

THE **Lillie** AT BRUNSWICK