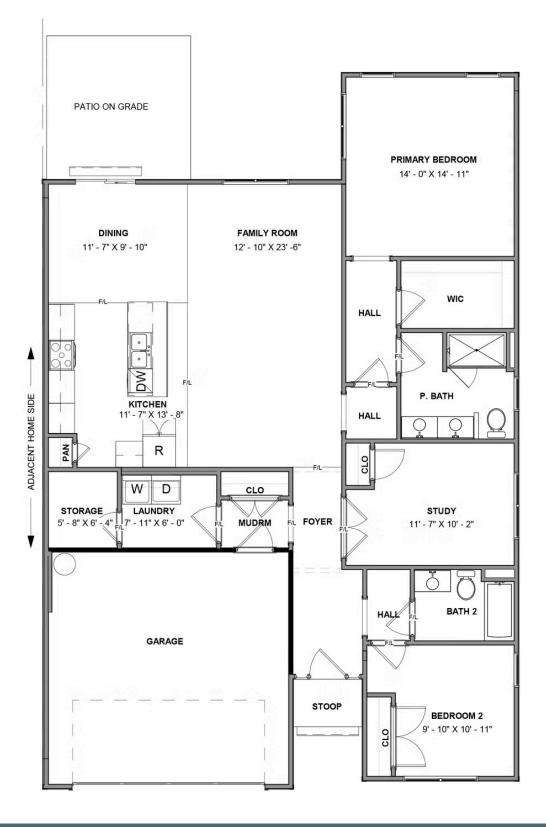

The Lillie is the one level townhome you've been looking for. Complete with 2-car garage, the Lillie provides just the right amount of space. Enter from your garage and into the laundry room and mud room, complete with an additional storage closet. A study with French doors provides the perfect space to set up your home office, play room for the grandkids, or anything that renews your energy. The open concept layout offers a kitchen with pantry and large island overlooking the dining area and family room, perfect for keeping everyone connected. Your primary bedroom is tucked down a hallway with a spacious primary bath and large walk-in closet. At the front of the home you'll find an additional bedroom and full bath.