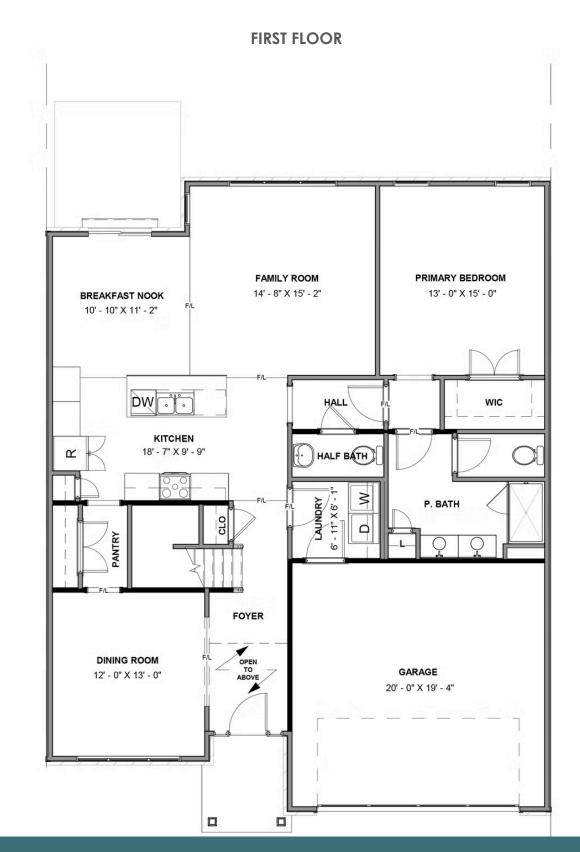

## THE **Pearl** AT BRUNSWICK

3 Bedrooms

2.5 Bathrooms

2,046 Square Feet

2 Car Garage

2 Levels

Welcome home to the Pearl, the 2-story low maintenance townhome you've been looking for. With a 2-car garage and over 2,000 square feet of living space, there's plenty of room for you and your family. A dining room at the front of the home takes you straight on through a pantry and into your kitchen with large island overlooking breakfast nook and spacious family room. The primary bedroom is truly secluded down a hallway at the rear of the home with spacious primary bath, separate water closet, and walk-in closet. A half bath and laundry room finish out the main level for added convenience. Head on up to the second floor where you'll find a loft, two additional bedrooms with walk-in closets, full bath, and unfinished/conditioned storage space. This is the perfect spot for some extra space or for your guests and visiting family.