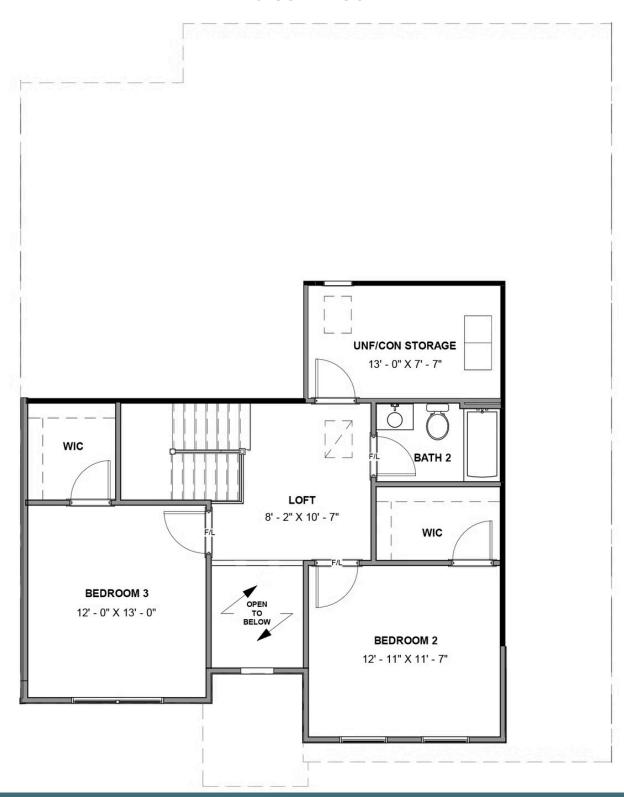

## THE **Pearl** AT BRUNSWICK

3 Bedrooms

2.5 Bathrooms

2,046 Square Feet

2 Car Garage

2 Levels

Welcome home to the Pearl, the 2-story low maintenance townhome you've been looking for. With a 2-car garage and over 2,000 square feet of living space, there's plenty of room for you and your family. A dining room at the front of the home takes you straight on through a pantry and into your kitchen with large island overlooking breakfast nook and spacious family room. The primary bedroom is truly secluded down a hallway at the rear of the home with spacious primary bath, separate water closet, and walk-in closet. A half bath and laundry room finish out the main level for added convenience. Head on up to the second floor where you'll find a loft, two additional bedrooms with walk-in closets, full bath, and unfinished/conditioned storage space. This is the perfect spot for some extra space or for your guests and visiting family.

## **SECOND FLOOR**