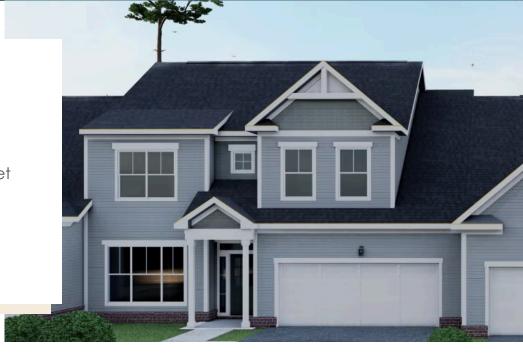

## THE **Pearl** AT BRUNSWICK

3 Bedrooms

2.5 Bathrooms

2,046 Square Feet

2 Car Garage

2 Levels

Welcome home to the Pearl, the 2-story low maintenance townhome you've been looking for. With a 2-car garage and over 2,000 square feet of living space, there's plenty of room for you and your family. A dining room at the front of the home takes you straight on through a pantry and into your kitchen with large island overlooking breakfast nook and spacious family room. The primary bedroom is truly secluded down a hallway at the rear of the home with spacious primary bath, separate water closet, and walk-in closet. A half bath and laundry room finish out the main level for added convenience. Head on up to the second floor where you'll find a loft, two additional bedrooms with walk-in closets, full bath, and unfinished/conditioned storage space. This is the perfect spot for some extra space or for your guests and visiting family.