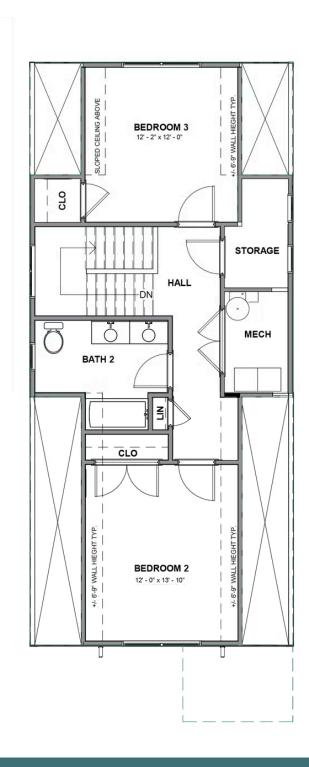

## 8411 Villetta Pointe Lane

3 Bedrooms

2.5 Bathrooms

1620 Square Feet

\$455,702

Introducing the Pritchard, one of Eagle's newest floor plans that is built to match your lifestyle. The main living area is spacious and cozy, with a kitchen overlooking the family room and breakfast nook. The primary bedroom suite is tucked away at the rear of the home with walk-in closet and primary bath with dual vanities. And our favorite part of the home? A closet and storage area under the stairs that just keeps going - you'll have to explore it for yourself! A half bath and laundry room complete the first floor. Head up to the second floor which has two generously sized bedrooms, a full bath, and an additional storage area.

#### SECOND FLOOR

eagleofva.com