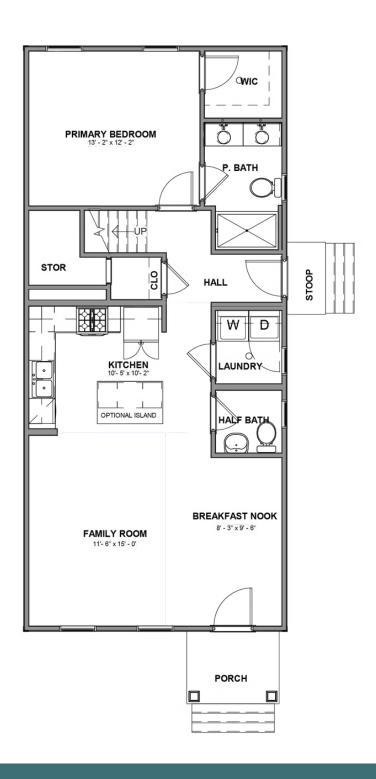

## 8411 Villetta Pointe Lane

3 Bedrooms

2.5 Bathrooms

1620 Square Feet

\$455,702

Introducing the Pritchard, one of Eagle's newest floor plans that is built to match your lifestyle. The main living area is spacious and cozy, with a kitchen overlooking the family room and breakfast nook. The primary bedroom suite is tucked away at the rear of the home with walk-in closet and primary bath with dual vanities. And our favorite part of the home? A closet and storage area under the stairs that just keeps going - you'll have to explore it for yourself! A half bath and laundry room complete the first floor. Head up to the second floor which has two generously sized bedrooms, a full bath, and an additional storage area.

#### **FIRST FLOOR**

eagleofva.com