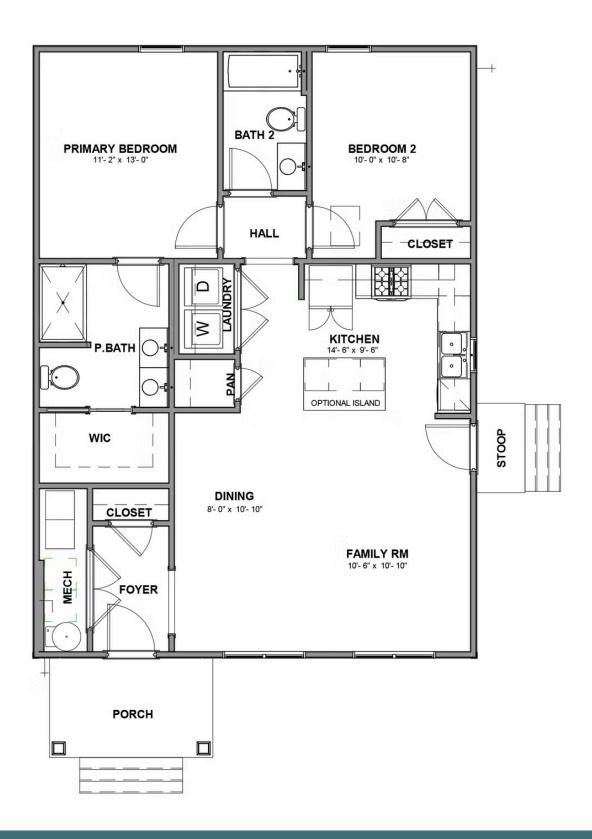

## 8415 Villetta Pointe Lane

2 Bedrooms

2.0 Bathrooms

1082 Square Feet

\$409,800

Welcome to the charming Monson Street Cottage, a one level floor plan that maximizes space the moment you walk through the door. Enter your foyer where you'll find your coat closet before you head into your open flow family room, dining area, and kitchen. The kitchen features a pantry, ample cabinets, and an island for even more countertop space. Tucked away in an alcove, you'll find the primary bedroom with spacious primary bath that opens in to the large walk-in closet. A second bedroom, full bath, and laundry complete the home.

## Features of this Home

- LED recessed lighting package in family room and primary bedroom
- Kitchen features 36" cabinets with contemporary crown molding and granite countertops
- Mohawk Laminate flooring throughout main living areas
- Patio