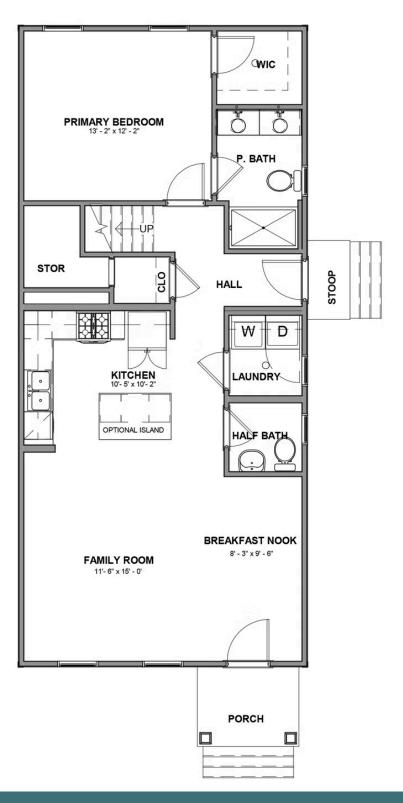

## 8419 Villetta Pointe Lane eagle AT VILLETTA POINTE

#### **FIRST FLOOR**

eagleofva.com

# 8419 Villetta Pointe Lane

3 Bedrooms

2.5 Bathrooms

1578 Square Feet

\$463,763

Introducing the Pritchard, one of Eagle's newest floor plans that is built to match your lifestyle. The main living area is spacious and cozy, with a kitchen overlooking the family room and breakfast nook. The primary bedroom suite is tucked away at the rear of the home with walk-in closet and primary bath with dual vanities. And our favorite part of the home? A closet and storage area under the stairs that just keeps going - you'll have to explore it for yourself! A half bath and laundry room complete the first floor. Head up to the second floor which has two generously sized bedrooms, and a full bath.