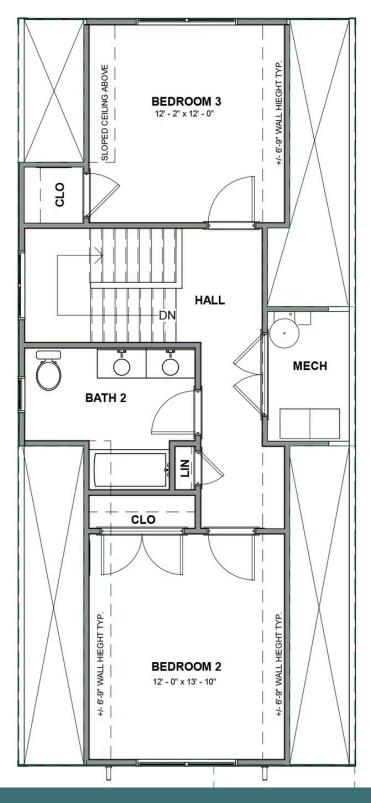

### 8419 Villetta Pointe Lane eagle AT VILLETTA POINTE

#### **SECOND FLOOR**

eagleofva.com

# 8419 Villetta Pointe Lane

3 Bedrooms

2.5 Bathrooms

1578 Square Feet

\$463,763

Introducing the Pritchard, one of Eagle's newest floor plans that is built to match your lifestyle. The main living area is spacious and cozy, with a kitchen overlooking the family room and breakfast nook. The primary bedroom suite is tucked away at the rear of the home with walk-in closet and primary bath with dual vanities. And our favorite part of the home? A closet and storage area under the stairs that just keeps going - you'll have to explore it for yourself! A half bath and laundry room complete the first floor. Head up to the second floor which has two generously sized bedrooms, and a full bath.