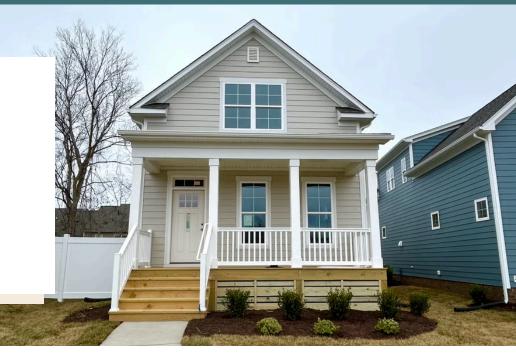

# 8419 Villetta Pointe Lane

3 Bedrooms

2.5 Bathrooms

1578 Square Feet

\$463,763

Introducing the Pritchard, one of Eagle's newest floor plans that is built to match your lifestyle. The main living area is spacious and cozy, with a kitchen overlooking the family room and breakfast nook. The primary bedroom suite is tucked away at the rear of the home with walk-in closet and primary bath with dual vanities. And our favorite part of the home? A closet and storage area under the stairs that just keeps going - you'll have to explore it for yourself! A half bath and laundry room complete the first floor. Head up to the second floor which has two generously sized bedrooms, and a full bath.

#### Features of this Home

- Full front porch
- Kitchen features 42" cabinets, luxury quartz countertops, and an island
- Primary Bath features frameless shower door, matte black finishes, and ceramic tile flooring
- Hardwood stairs
- LVP flooring throughout main living areas
- Patio