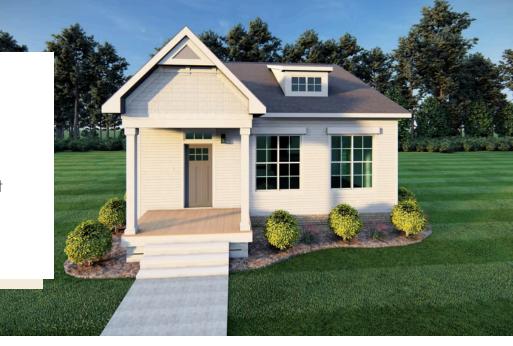

## THE Monson Street Cottage \_\_\_eagle AT VILLETTA POINTE

2 Bathrooms

1,082 Square Feet

1 Levels

Welcome to the charming Monson Street Cottage, a one level floor plan that maximizes space the moment you walk through the door. Enter your foyer where you'll find your coat closet before you head into your open flow family room, dining area, and kitchen. The kitchen features a pantry, ample cabinets, and the opportunity to add an island for even more countertop space. Tucked away in an alcove, you'll find the primary bedroom with spacious primary bath that opens in to the large walk-in closet. A second bedroom, full bath, and laundry complete the home.