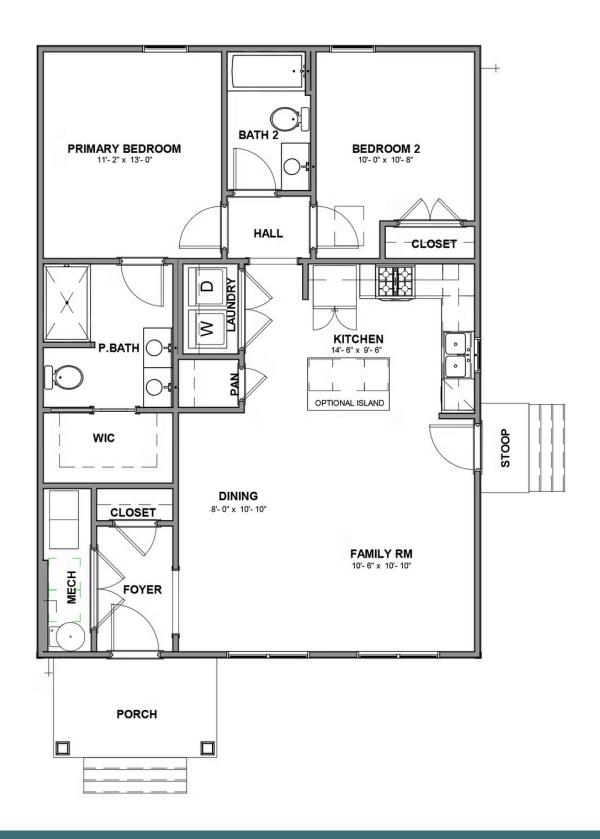

## THE Monson Street Cottage \_\_\_eagle AT VILLETTA POINTE

2 Bathrooms

1,082 Square Feet

1 Levels

Welcome to the charming Monson Street Cottage, a one level floor plan that maximizes space the moment you walk through the door. Enter your foyer where you'll find your coat closet before you head into your open flow family room, dining area, and kitchen. The kitchen features a pantry, ample cabinets, and the opportunity to add an island for even more countertop space. Tucked away in an alcove, you'll find the primary bedroom with spacious primary bath that opens in to the large walk-in closet. A second bedroom, full bath, and laundry complete the home.