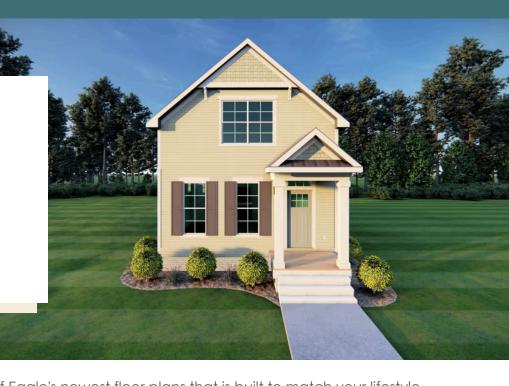

### THE **Pritchard**AT VILLETTA POINTE

2.5 Bathrooms

1,578 Square Feet

2 Levels

Introducing the Pritchard, one of Eagle's newest floor plans that is built to match your lifestyle. The main living area is spacious and cozy, with a kitchen overlooking the family room and breakfast nook. Add an island in the kitchen to give you even more countertop space and sets the stage for entertaining. The primary bedroom is tucked away at the rear of the home with walk-in closet and primary bath with dual vanities. And our favorite part of the home? A closet and storage area under the stairs that just keeps going - you'll have to explore it for yourself! A half bath and laundry room complete the first floor. Head up to the second floor which has two generously sized bedrooms, a full bath, and the option to add an additional storage area.

# THE **Pritchard**AT VILLETTA POINTE