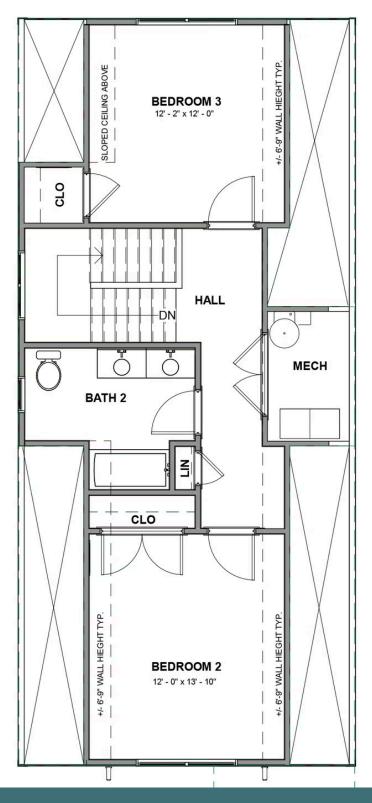

### THE **Pritchard**AT VILLETTA POINTE

2.5 Bathrooms

1,578 Square Feet

2 Levels

Introducing the Pritchard, one of Eagle's newest floor plans that is built to match your lifestyle. The main living area is spacious and cozy, with a kitchen overlooking the family room and breakfast nook. Add an island in the kitchen to give you even more countertop space and sets the stage for entertaining. The primary bedroom is tucked away at the rear of the home with walk-in closet and primary bath with dual vanities. And our favorite part of the home? A closet and storage area under the stairs that just keeps going - you'll have to explore it for yourself! A half bath and laundry room complete the first floor. Head up to the second floor which has two generously sized bedrooms, a full bath, and the option to add an additional storage area.

#### **SECOND FLOOR**

eagleofva.com