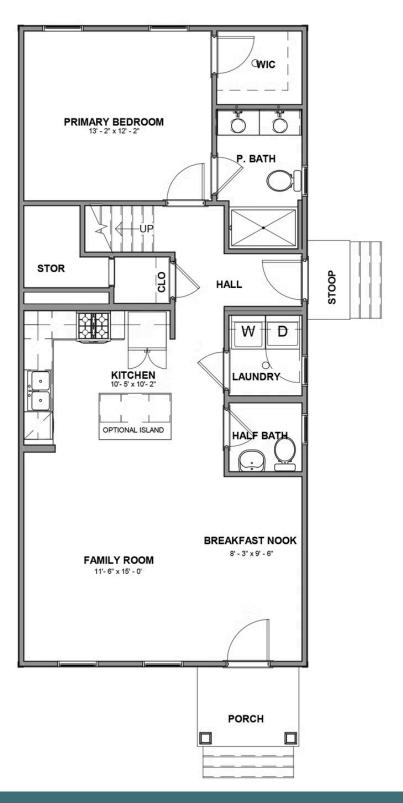

### THE **Pritchard**AT VILLETTA POINTE

2.5 Bathrooms

1,578 Square Feet

2 Levels

Introducing the Pritchard, one of Eagle's newest floor plans that is built to match your lifestyle. The main living area is spacious and cozy, with a kitchen overlooking the family room and breakfast nook. Add an island in the kitchen to give you even more countertop space and sets the stage for entertaining. The primary bedroom is tucked away at the rear of the home with walk-in closet and primary bath with dual vanities. And our favorite part of the home? A closet and storage area under the stairs that just keeps going - you'll have to explore it for yourself! A half bath and laundry room complete the first floor. Head up to the second floor which has two generously sized bedrooms, a full bath, and the option to add an additional storage area.

#### **FIRST FLOOR**