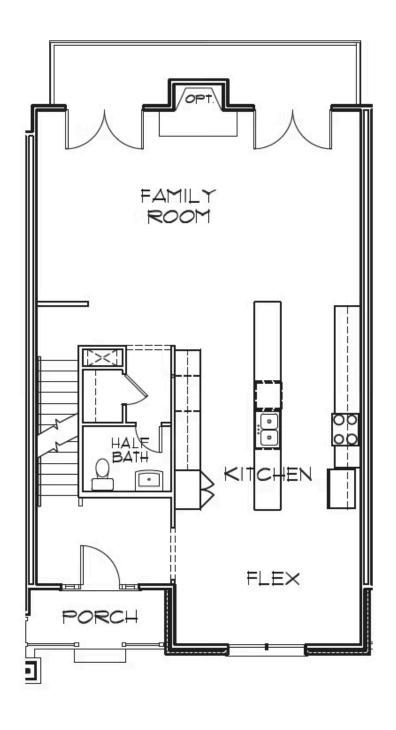

#### **FIRST FLOOR**

AT CREEK'S EDGE AT STONY POINT

# 9445 Creek Summit Circle #10

AT CREEK'S EDGE AT STONY POINT

3.5 Bathrooms

2587 Square Feet

2 Car Garage

\$599,900

This spacious 3-story townhome gives you room to spread out and the chance to still personalize your home to match your lifestyle! Featuring 3 bedrooms, 3.5 baths, and over 2,500 square feet, you'll feel right at home at Creek's Edge. The rear load 2-car garage features a pedestrian door and leads you into the basement level with bonus room and full bath/closet. You can make this space an additional guest bedroom, workout room, office...the possibilities are endless. Make your way to the main level where you will find a Kitchen with expansive island, tons of cabinet space, and a view right into the family room. Off the family room are two sets of double doors leading you to your rear deck, and a flex space at the front completes the floor. On the third floor you'll find your primary bedroom with walk-in closet and large primary bath, as well as two additional bedrooms and full bath. A laundry room completes the space for added convenience.

#### Features of this Home

- Rear load 2-car garage
- First floor (basement level) bedroom and full bath
- Two sets of double doors to rear deck on main level
- Pedestrian door to garage
- Ample amount of kitchen cabinet storage