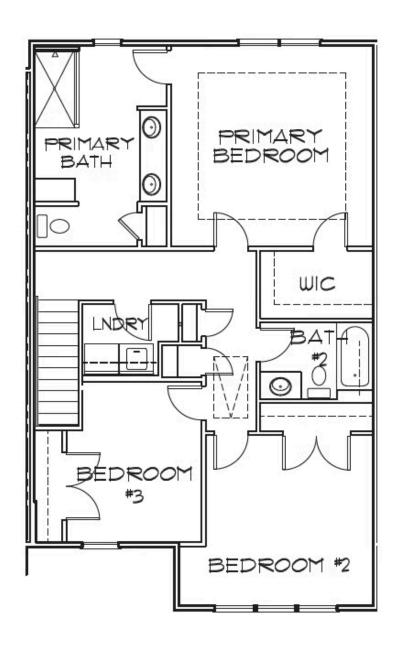

#### SECOND FLOOR

# 9445 Creek Summit Circle #10

AT CREEK'S EDGE AT STONY POINT

3.5 Bathrooms

2587 Square Feet

2 Car Garage

\$599,900

This spacious 3-story townhome gives you room to spread out and the chance to still personalize your home to match your lifestyle! Featuring 3 bedrooms, 3.5 baths, and over 2,500 square feet, you'll feel right at home at Creek's Edge. The rear load 2-car garage features a pedestrian door and leads you into the basement level with bonus room and full bath/closet. You can make this space an additional guest bedroom, workout room, office...the possibilities are endless. Make your way to the main level where you will find a Kitchen with expansive island, tons of cabinet space, and a view right into the family room. Off the family room are two sets of double doors leading you to your rear deck, and a flex space at the front completes the floor. On the third floor you'll find your primary bedroom with walk-in closet and large primary bath, as well as two additional bedrooms and full bath. A laundry room completes the space for added convenience.