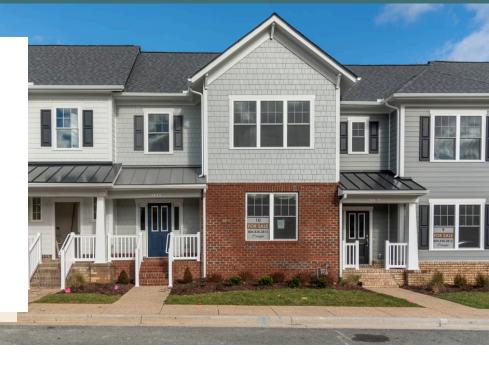

# 9445 Creek Summit Circle #10

AT CREEK'S EDGE AT STONY POINT

3.5 Bathrooms

2587 Square Feet

2 Car Garage

\$599,900

This spacious 3-story townhome gives you room to spread out and the chance to still personalize your home to match your lifestyle! Featuring 3 bedrooms, 3.5 baths, and over 2,500 square feet, you'll feel right at home at Creek's Edge. The rear load 2-car garage features a pedestrian door and leads you into the basement level with bonus room and full bath/closet. You can make this space an additional guest bedroom, workout room, office...the possibilities are endless. Make your way to the main level where you will find a Kitchen with expansive island, tons of cabinet space, and a view right into the family room. Off the family room are two sets of double doors leading you to your rear deck, and a flex space at the front completes the floor. On the third floor you'll find your primary bedroom with walk-in closet and large primary bath, as well as two additional bedrooms and full bath. A laundry room completes the space for added convenience.

AT CREEK'S EDGE AT STONY POINT