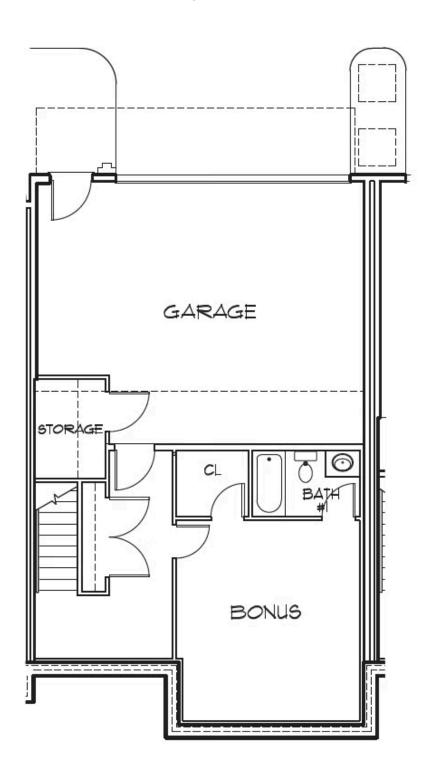

#### **BASEMENT**

AT CREEK'S EDGE AT STONY POINT

# 9445 Creek Summit Circle #10

AT CREEK'S EDGE AT STONY POINT

3.5 Bathrooms

2587 Square Feet

2 Car Garage

\$599,900

This spacious 3-story townhome gives you room to spread out and the chance to still personalize your home to match your lifestyle! Featuring 3 bedrooms, 3.5 baths, and over 2,500 square feet, you'll feel right at home at Creek's Edge. The rear load 2-car garage features a pedestrian door and leads you into the basement level with bonus room and full bath/closet. You can make this space an additional guest bedroom, workout room, office...the possibilities are endless. Make your way to the main level where you will find a Kitchen with expansive island, tons of cabinet space, and a view right into the family room. Off the family room are two sets of double doors leading you to your rear deck, and a flex space at the front completes the floor. On the third floor you'll find your primary bedroom with walk-in closet and large primary bath, as well as two additional bedrooms and full bath. A laundry room completes the space for added convenience.

#### Features of this Home

- Rear load 2-car garage
- First floor (basement level) bedroom and full bath
- Two sets of double doors to rear deck on main level
- Pedestrian door to garage
- Ample amount of kitchen cabinet storage