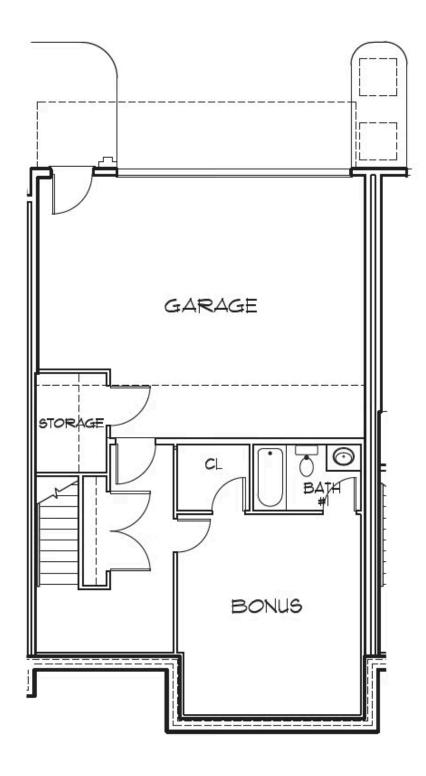

he day. On the top floor of the townhome you'll find your primary bedroom with spacious primary bath; along with 2 additional bedrooms, full bath, and laundry room for added convenience.

#### Features of this Home

- Gas Fireplace in Family Room
- 42" Yorktowne Henning Neutral Paint Kitchen Cabinets with Crown Molding, Double Trash Pull Out, Refrigerator Enclosure, and more
- Floating Shelves, Ceramic Tile Backsplash, and Granite and Quartz Countertops in Kitchen
- Stainless Steel Appliance Package including Gas Range, Chimney Hood, Drawer Microwave, and Dishwasher
- Mohawk Laminate RevWood Select Seaside Reserve Bleached Linen Flooring throughout Main Living Areas
- Ceramic Tile Flooring in Laundry Room and All Bathrooms
- LED Recessed Lighting Package in Family Room

#### **BASEMENT**



#### **FIRST FLOOR**



#### SECOND FLOOR