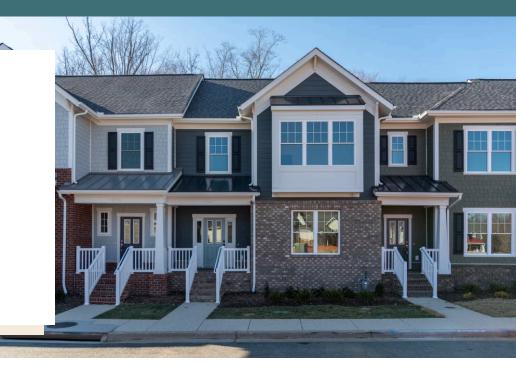

# 9457 Creek Summit Circle eagle AT CREEK'S EDGE AT STONY POINT

3 Bedrooms

3.5 Bathrooms

2587 Square Feet

2 Car Garage

\$609,900

Welcome home to Creek's Edge, a low maintenance townhome community in the heart of Huguenot and situated right near Stony Point Fashion Park. The Creek's Edge B plan is a 3-story townhome that features a rear load 2-car garage on the basement level leads you into your bonus room and full bath. Head on up to the main level of the home which features a flex space, kitchen with long island and LOTS of cabinet space that overlooks the family room. Head on out to your back deck for some quiet relaxation as you sip your morning coffee or wind down from the day. On the top floor of the townhome you'll find your primary bedroom with spacious primary bath; along with 2 additional bedrooms, full bath, and laundry room for added convenience.