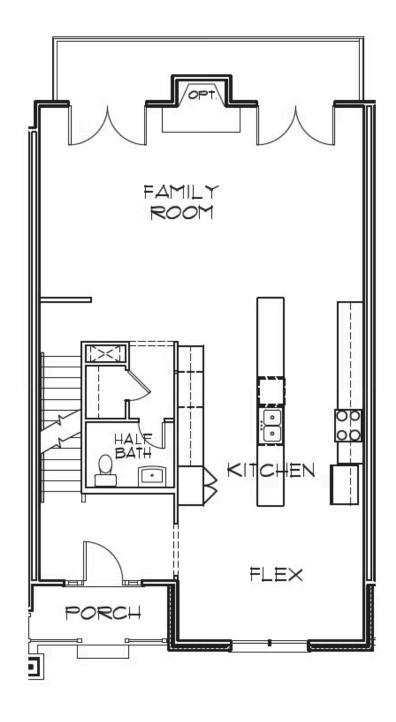

of the townhome you'll find your primary bedroom with spacious primary bath; along with 2 additional bedrooms, full bath, and laundry room for added convenience.

#### Features of this Home

- Gas Fireplace in Family Room
- 42" Yorktowne Henning Neutral Paint Kitchen Cabinets with Crown Molding, Double Trash Pull Out, Refrigerator Enclosure, and more
- Floating Shelves, Ceramic Tile Backsplash, and Granite and Quartz Countertops in Kitchen
- Stainless Steel Appliance Package including Gas Range, Chimney Hood, Drawer Microwave, and Dishwasher
- Mohawk Laminate RevWood Select Seaside Reserve Bleached Linen Flooring throughout Main Living Areas
- Ceramic Tile Flooring in Laundry Room and All Bathrooms
- LED Recessed Lighting Package in Family Room

#### **BASEMENT**



#### **FIRST FLOOR**



#### SECOND FLOOR