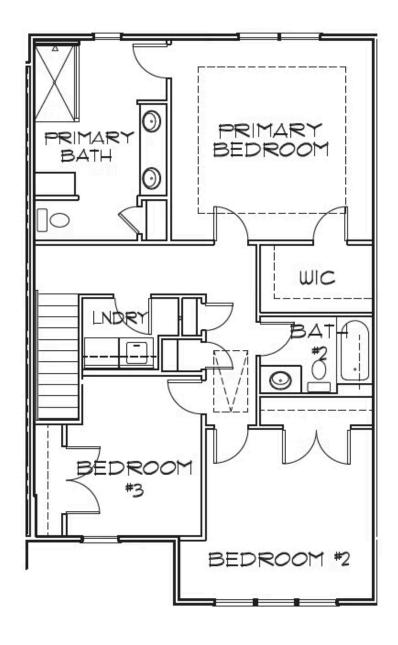

ll find your primary bedroom with spacious primary bath; along with 2 additional bedrooms, full bath, and laundry room for added convenience.

#### Features of this Home

- Gas Fireplace in Family Room
- 42" Yorktowne Henning Neutral Paint Kitchen Cabinets with Crown Molding, Double Trash Pull Out, Refrigerator Enclosure, and more
- Floating Shelves, Ceramic Tile Backsplash, and Granite and Quartz Countertops in Kitchen
- Stainless Steel Appliance Package including Gas Range, Chimney Hood, Drawer Microwave, and Dishwasher
- Mohawk Laminate RevWood Select Seaside Reserve Bleached Linen Flooring throughout Main Living Areas
- Ceramic Tile Flooring in Laundry Room and All Bathrooms
- LED Recessed Lighting Package in Family Room

#### **BASEMENT**



#### **FIRST FLOOR**



#### SECOND FLOOR