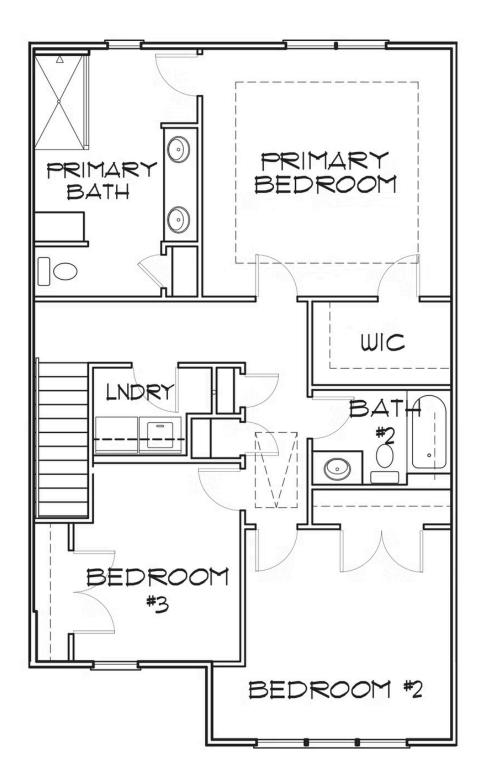

Welcome home to Creek's Edge, a low maintenance townhome community in the heart of Huguenot and situated right near Stony Point Fashion Park. The Creek's Edge B plan is a 3-story townhome that can either be an end or interior unit. A rear load 2-car garage on the basement level leads you into your bonus room and full bath. Head on up to the main level of the home which features a flex space, kitchen with long island and LOTS of cabinet space that overlooks the family room. Head on out to your back deck for some quiet relaxation as you sip your morning coffee or wind down from the day. On the top floor of the townhome you'll find your primary bedroom with spacious primary bath; along with 2 additional bedrooms, full bath, and laundry room for added convenience.

# eagleofva.com

BASEMENT