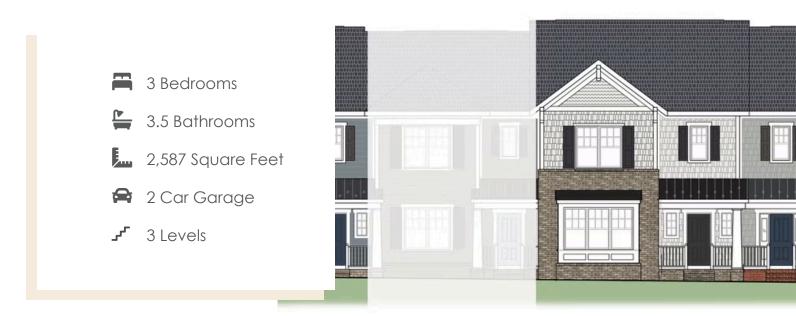

Welcome home to Creek's Edge, a low maintenance townhome community in the heart of Huguenot and situated right near Stony Point Fashion Park. The Creek's Edge B plan is a 3-story townhome that can either be an end or interior unit. A rear load 2-car garage on the basement level leads you into your bonus room and full bath. Head on up to the main level of the home which features a flex space, kitchen with long island and LOTS of cabinet space that overlooks the family room. Head on out to your back deck for some quiet relaxation as you sip your morning coffee or wind down from the day. On the top floor of the townhome you'll find your primary bedroom with spacious primary bath; along with 2 additional bedrooms, full bath, and laundry room for added convenience.