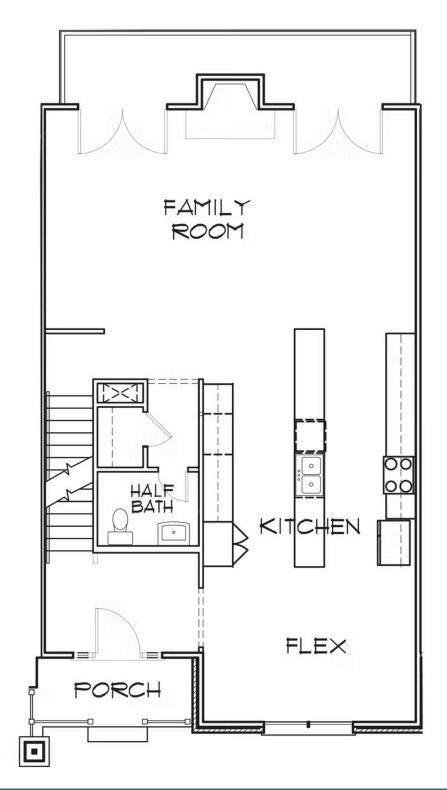

Welcome home to Creek's Edge, a low maintenance townhome community in the heart of Huguenot and situated right near Stony Point Fashion Park. The Creek's Edge B plan is a 3-story townhome that can either be an end or interior unit. A rear load 2-car garage on the basement level leads you into your bonus room and full bath. Head on up to the main level of the home which features a flex space, kitchen with long island and LOTS of cabinet space that overlooks the family room. Head on out to your back deck for some quiet relaxation as you sip your morning coffee or wind down from the day. On the top floor of the townhome you'll find your primary bedroom with spacious primary bath; along with 2 additional bedrooms, full bath, and laundry room for added convenience.

## eagleofva.com

**SECOND FLOOR** 