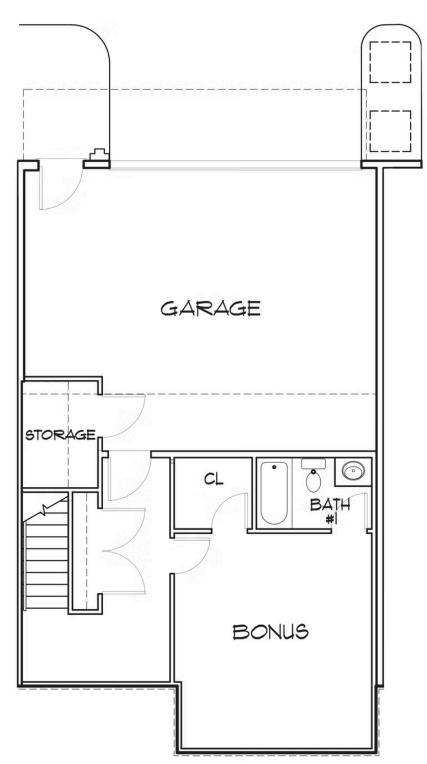

Welcome home to Creek's Edge, a low maintenance townhome community in the heart of Huguenot and situated right near Stony Point Fashion Park. The Creek's Edge B plan is a 3-story townhome that can either be an end or interior unit. A rear load 2-car garage on the basement level leads you into your bonus room and full bath. Head on up to the main level of the home which features a flex space, kitchen with long island and LOTS of cabinet space that overlooks the family room. Head on out to your back deck for some quiet relaxation as you sip your morning coffee or wind down from the day. On the top floor of the townhome you'll find your primary bedroom with spacious primary bath; along with 2 additional bedrooms, full bath, and laundry room for added convenience.

## eagleofva.com