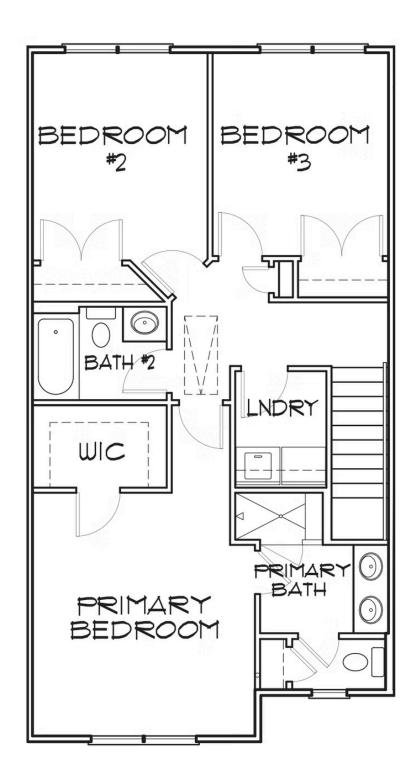

#### SECOND FLOOR

## THE Creek's Edge C AT CREEK'S EDGE AT STONY POINT

Welcome to your new 3-story townhome at Creek's Edge, a low maintenance community in the heart of Huguenot right next to Stony Point Fashion Park. Your rear load 2-car garage will bring you to the basement level of your home with bonus room and full bath. Head upstairs to the main level where you'll find a flex space with French doors, perfect for a home office, quiet place to curl up with a book, or anything that recharges your batteries. The kitchen features a large corner pantry with island overlooking the family room. Head on out to your deck to start your day with a relaxing cup of coffee or to enjoy a quiet evening. The top floor of the townhome features a tucked away primary bedroom with primary bath; as well as two additional bedrooms, full bath, and laundry room.