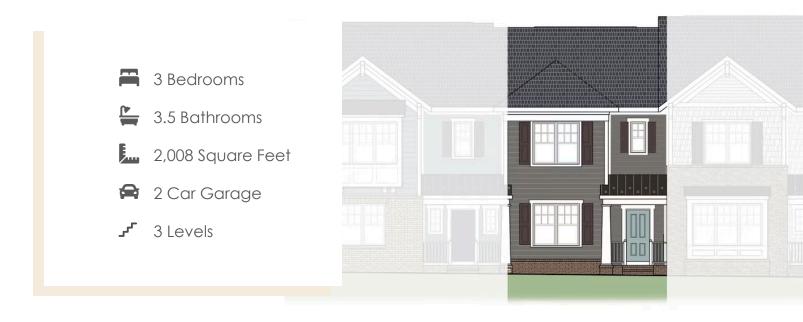

## THE Creek's Edge C AT CREEK'S EDGE AT STONY POINT

Welcome to your new 3-story townhome at Creek's Edge, a low maintenance community in the heart of Huguenot right next to Stony Point Fashion Park. Your rear load 2-car garage will bring you to the basement level of your home with bonus room and full bath. Head upstairs to the main level where you'll find a flex space with French doors, perfect for a home office, quiet place to curl up with a book, or anything that recharges your batteries. The kitchen features a large corner pantry with island overlooking the family room. Head on out to your deck to start your day with a relaxing cup of coffee or to enjoy a quiet evening. The top floor of the townhome features a tucked away primary bedroom with primary bath; as well as two additional bedrooms, full bath, and laundry room.