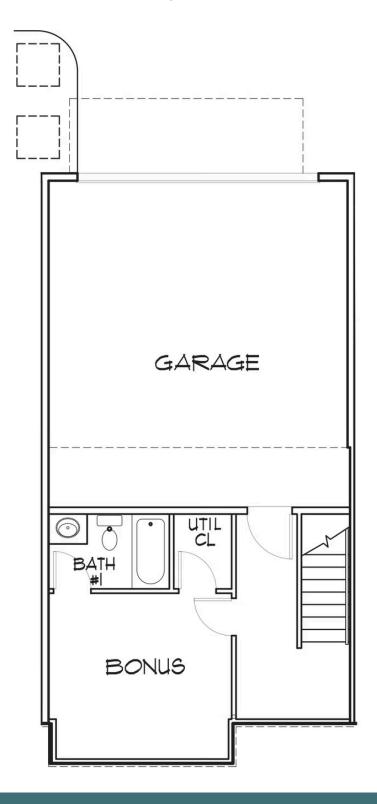

#### **BASEMENT**

## THE Creek's Edge C AT CREEK'S EDGE AT STONY POINT

Welcome to your new 3-story townhome at Creek's Edge, a low maintenance community in the heart of Huguenot right next to Stony Point Fashion Park. Your rear load 2-car garage will bring you to the basement level of your home with bonus room and full bath. Head upstairs to the main level where you'll find a flex space with French doors, perfect for a home office, quiet place to curl up with a book, or anything that recharges your batteries. The kitchen features a large corner pantry with island overlooking the family room. Head on out to your deck to start your day with a relaxing cup of coffee or to enjoy a quiet evening. The top floor of the townhome features a tucked away primary bedroom with primary bath; as well as two additional bedrooms, full bath, and laundry room.