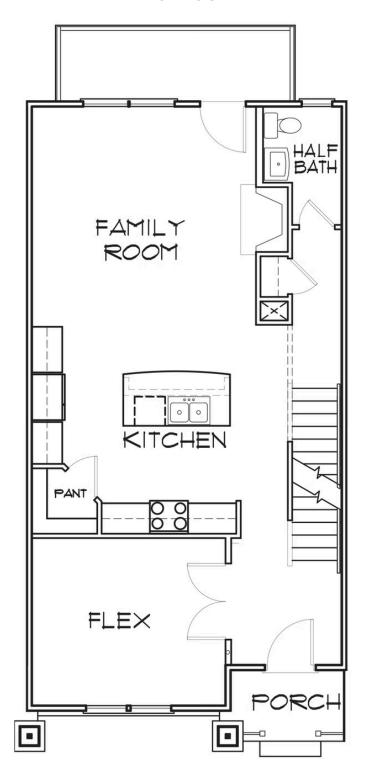

#### **FIRST FLOOR**

## THE Creek's Edge C AT CREEK'S EDGE AT STONY POINT

Welcome to your new 3-story townhome at Creek's Edge, a low maintenance community in the heart of Huguenot right next to Stony Point Fashion Park. Your rear load 2-car garage will bring you to the basement level of your home with bonus room and full bath. Head upstairs to the main level where you'll find a flex space with French doors, perfect for a home office, quiet place to curl up with a book, or anything that recharges your batteries. The kitchen features a large corner pantry with island overlooking the family room. Head on out to your deck to start your day with a relaxing cup of coffee or to enjoy a quiet evening. The top floor of the townhome features a tucked away primary bedroom with primary bath; as well as two additional bedrooms, full bath, and laundry room.