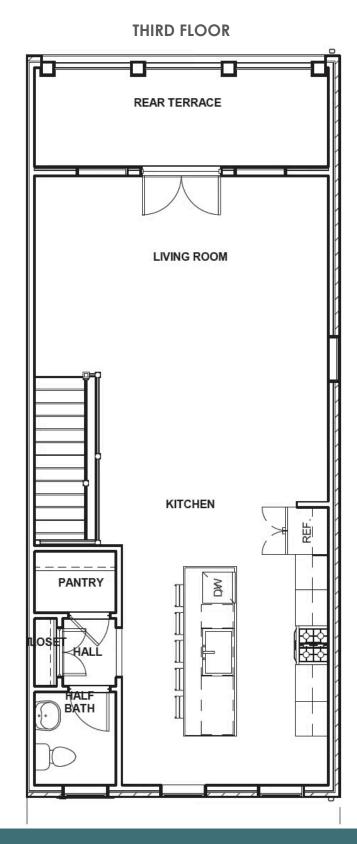

3 Bedrooms

3.5 Bathrooms

2350 Square Feet

2 Car Garage

\$789,900

This end unit Davenport is a 3-story luxury townhome with a wrapped front porch and plenty of opportunity to personalize this new home floor plan to fit your lifestyle. On the first floor you will find your rear load 2-car garage, as well as a bedroom and full bath. Head on up to the second floor where you will find dual primary bedrooms with walk-in closets and an Ultimate primary bath, as well as your Laundry Room for added convenience! Make your way to the top floor and you'll see what's really unique about this plan – your Kitchen, Dining, and Family Room are all up here, as well as your covered terrace. This is the perfect space for entertaining or enjoying a relaxing evening in! There is an elevator rough-in and under cabinet lighting in the kitchen as well.

#### Features of this Home

- End unit
- Wrap around front porch
- Covered rear terrace on third floor
- Primary bedroom features large walk-in closet and Ultimate primary bath with expanded walk-in shower
- Elevator rough-in to 2nd floor
- Under cabinet lighting in kitchen
- Spacious open 3rd floor layout
- Recessed lighting throughout
- 2-car garage with off-street parking