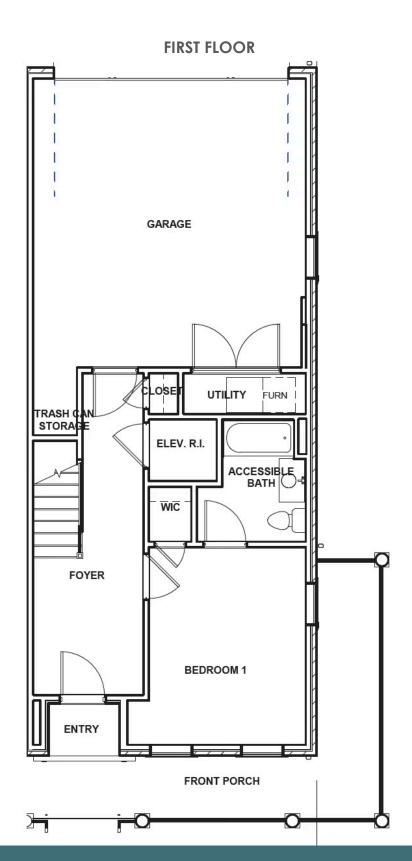

3 Bedrooms

3.5 Bathrooms

2350 Square Feet

2 Car Garage

\$789,900

This end unit Davenport is a 3-story luxury townhome with a wrapped front porch and plenty of opportunity to personalize this new home floor plan to fit your lifestyle. On the first floor you will find your rear load 2-car garage, as well as a bedroom and full bath. Head on up to the second floor where you will find dual primary bedrooms with walk-in closets and an Ultimate primary bath, as well as your Laundry Room for added convenience! Make your way to the top floor and you'll see what's really unique about this plan – your Kitchen, Dining, and Family Room are all up here, as well as your covered terrace. This is the perfect space for entertaining or enjoying a relaxing evening in! There is an elevator rough-in and under cabinet lighting in the kitchen as well.

#### Features of this Home

- End unit
- Wrap around front porch
- Covered rear terrace on third floor
- Primary bedroom features large walk-in closet and Ultimate primary bath with expanded walk-in shower
- Elevator rough-in to 2nd floor
- Under cabinet lighting in kitchen
- Spacious open 3rd floor layout
- Recessed lighting throughout
- 2-car garage with off-street parking