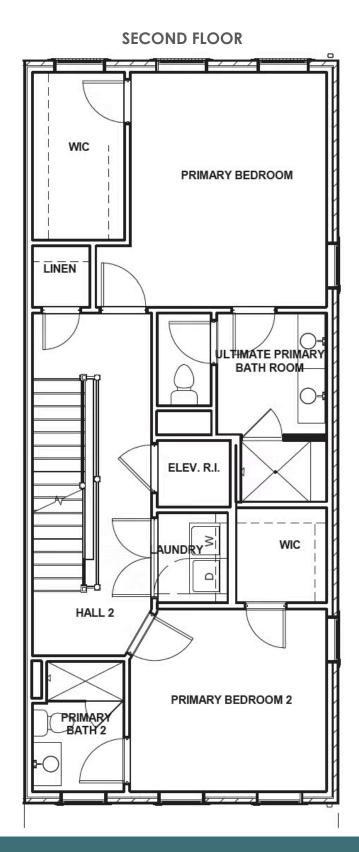

3 Bedrooms

3.5 Bathrooms

2350 Square Feet

2 Car Garage

\$789,900

This end unit Davenport is a 3-story luxury townhome with a wrapped front porch and plenty of opportunity to personalize this new home floor plan to fit your lifestyle. On the first floor you will find your rear load 2-car garage, as well as a bedroom and full bath. Head on up to the second floor where you will find dual primary bedrooms with walk-in closets and an Ultimate primary bath, as well as your Laundry Room for added convenience! Make your way to the top floor and you'll see what's really unique about this plan – your Kitchen, Dining, and Family Room are all up here, as well as your covered terrace. This is the perfect space for entertaining or enjoying a relaxing evening in! There is an elevator rough-in and under cabinet lighting in the kitchen as well.

#### Features of this Home

- End unit
- Wrap around front porch
- Covered rear terrace on third floor
- Primary bedroom features large walk-in closet and Ultimate primary bath with expanded walk-in shower
- Elevator rough-in to 2nd floor
- Under cabinet lighting in kitchen
- Spacious open 3rd floor layout
- Recessed lighting throughout
- 2-car garage with off-street parking