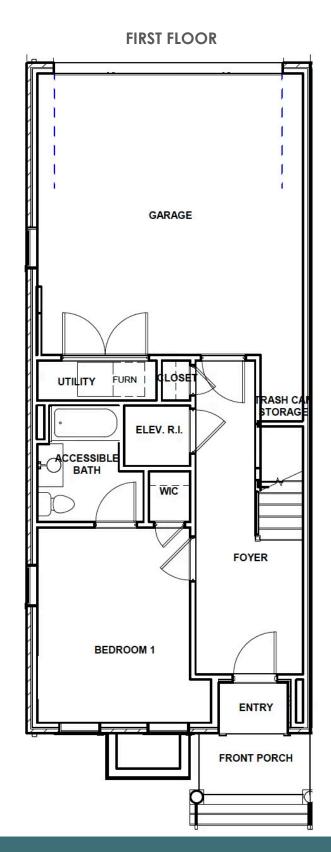

#### 11 E. Main Street AT FOUSHEE MEWS

3 Bedrooms

3.5 Bathrooms

2350 Square Feet

2 Car Garage

\$769,900

MOVE-IN READY! This end unit Davenport is a 3-story luxury townhome with plenty of space to make your own. On the first floor you will find your rear load 2-car garage, as well as a bedroom and full bath. Head on up to the second floor where you will find dual primary bedrooms with walk-in closets, as well as your Laundry Room for added convenience. The main primary bedroom features an Ultimate primary bath with expanded walk-in shower. Make your way to the top floor and you'll see what's really unique about this plan – your Kitchen, Dining, and Family Room are all up here, as well as your rear covered terrace. This is the perfect space for entertaining or enjoying a relaxing evening in! There is also an elevator rough-in to the 2nd floor.

#### Features of this Home

- End unit
- Rear covered terrace on 3rd floor
- Elevator rough-in to 2nd floor
- Rear load 2-car garage
- Ultimate primary bath with expanded walk-in shower
- First floor bedroom with full bath
- Kitchen features white cabinetry with a dark accent color on island, white calacatta quartz countertops, white subway tile backsplash, and stainless steel KitchenAid appliances
- Light oak colored laminate hardwood flooring in all main living areas and bedrooms