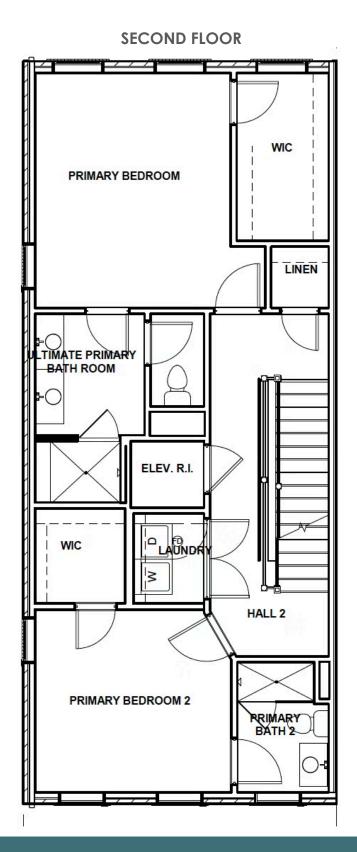

#### 11 E. Main Street AT FOUSHEE MEWS

3 Bedrooms

3.5 Bathrooms

2350 Square Feet

2 Car Garage

\$769,900

MOVE-IN READY! This end unit Davenport is a 3-story luxury townhome with plenty of space to make your own. On the first floor you will find your rear load 2-car garage, as well as a bedroom and full bath. Head on up to the second floor where you will find dual primary bedrooms with walk-in closets, as well as your Laundry Room for added convenience. The main primary bedroom features an Ultimate primary bath with expanded walk-in shower. Make your way to the top floor and you'll see what's really unique about this plan – your Kitchen, Dining, and Family Room are all up here, as well as your rear covered terrace. This is the perfect space for entertaining or enjoying a relaxing evening in! There is also an elevator rough-in to the 2nd floor.

#### Features of this Home

- End unit
- Rear covered terrace on 3rd floor
- Elevator rough-in to 2nd floor
- Rear load 2-car garage
- Ultimate primary bath with expanded walk-in shower
- First floor bedroom with full bath
- Kitchen features white cabinetry with a dark accent color on island, white calacatta quartz countertops, white subway tile backsplash, and stainless steel KitchenAid appliances
- Light oak colored laminate hardwood flooring in all main living areas and bedrooms