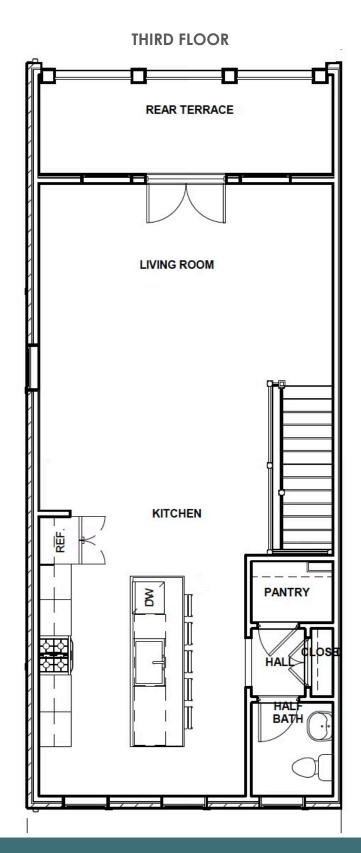

#### 11 E. Main Street AT FOUSHEE MEWS

3 Bedrooms

3.5 Bathrooms

2350 Square Feet

2 Car Garage

\$769,900

MOVE-IN READY! This end unit Davenport is a 3-story luxury townhome with plenty of space to make your own. On the first floor you will find your rear load 2-car garage, as well as a bedroom and full bath. Head on up to the second floor where you will find dual primary bedrooms with walk-in closets, as well as your Laundry Room for added convenience. The main primary bedroom features an Ultimate primary bath with expanded walk-in shower. Make your way to the top floor and you'll see what's really unique about this plan – your Kitchen, Dining, and Family Room are all up here, as well as your rear covered terrace. This is the perfect space for entertaining or enjoying a relaxing evening in! There is also an elevator rough-in to the 2nd floor.

#### Features of this Home

- End unit
- Rear covered terrace on 3rd floor
- Elevator rough-in to 2nd floor
- Rear load 2-car garage
- Ultimate primary bath with expanded walk-in shower
- First floor bedroom with full bath
- Kitchen features white cabinetry with a dark accent color on island, white calacatta quartz countertops, white subway tile backsplash, and stainless steel KitchenAid appliances
- Light oak colored laminate hardwood flooring in all main living areas and bedrooms