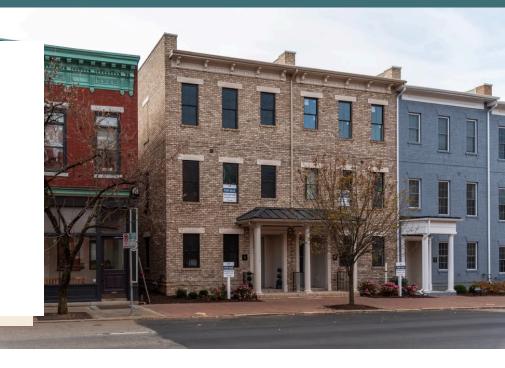

#### 11 E. Main Street AT FOUSHEE MEWS

3 Bedrooms

3.5 Bathrooms

2350 Square Feet

2 Car Garage

\$769,900

MOVE-IN READY! This end unit Davenport is a 3-story luxury townhome with plenty of space to make your own. On the first floor you will find your rear load 2-car garage, as well as a bedroom and full bath. Head on up to the second floor where you will find dual primary bedrooms with walk-in closets, as well as your Laundry Room for added convenience. The main primary bedroom features an Ultimate primary bath with expanded walk-in shower. Make your way to the top floor and you'll see what's really unique about this plan – your Kitchen, Dining, and Family Room are all up here, as well as your rear covered terrace. This is the perfect space for entertaining or enjoying a relaxing evening in! There is also an elevator rough-in to the 2nd floor.