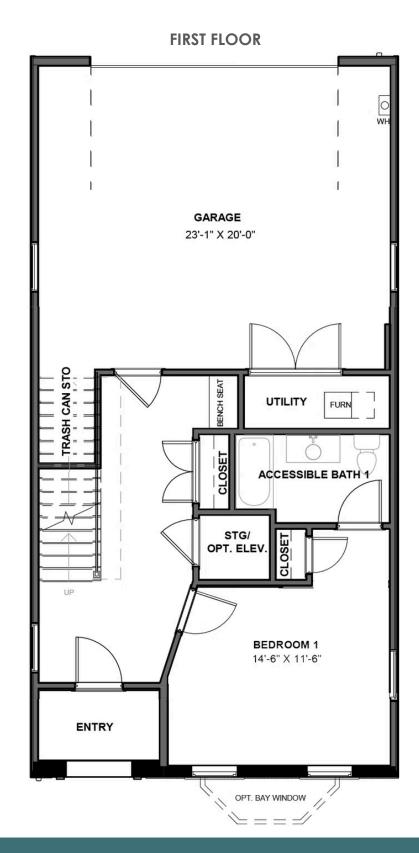

### THE Malvern AT FOUSHEE MEWS

4 Bedrooms

4.5 Bathrooms

3,533 Square Feet

2 Car Garage

4 Levels عن

The townhome other homes dream of, the Malvern redefines spaciousness with a multi-level flow teeming with exquisite craftsmanship, authentic details, and flair for modern urban-style living. Offering the end unit benefits of additional windows and natural light, the Malvern distinctive curb appeal can be further enhanced with an optional front bay window. A 2-car garage welcomes you to the ground floor foyer with rec room and half bath—aka "the 4th bedroom." The second level is first class when it comes to relaxing and entertaining, with its masterful flow from dining room to kitchen to family room, and further outward to a large welcoming deck. Move up to the third floor and the comforts of your primary suite with luxurious dual-sink bath and jaw-dropping walk-in closet. A second bedroom and full bath, as well as laundry also call this floor home. The fourth floor will quickly become your favorite with its large media room and amazing rooftop terrace, with an optional fireplace for year-round relaxation. A third bedroom and full bath completes the top floor. Ready for personalization from top to bottom, you can even add an elevator for enhanced convenience—and swank-factor!