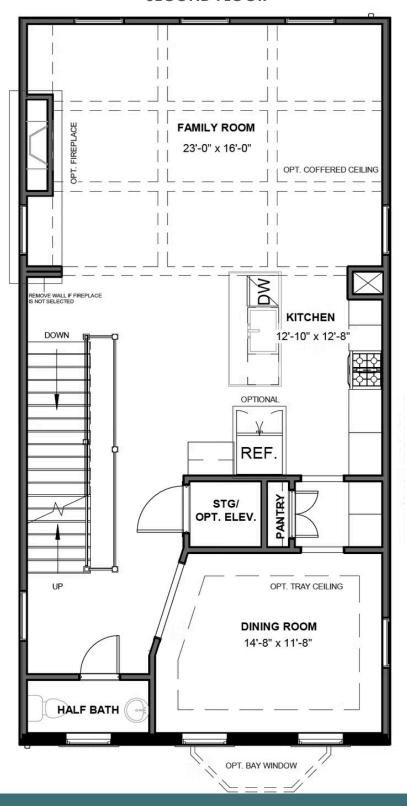

### THE Malvern AT FOUSHEE MEWS

4 Bedrooms

4.5 Bathrooms

3,533 Square Feet

2 Car Garage

4 Levels عن

The townhome other homes dream of, the Malvern redefines spaciousness with a multi-level flow teeming with exquisite craftsmanship, authentic details, and flair for modern urban-style living. Offering the end unit benefits of additional windows and natural light, the Malvern distinctive curb appeal can be further enhanced with an optional front bay window. A 2-car garage welcomes you to the ground floor foyer with rec room and half bath—aka "the 4th bedroom." The second level is first class when it comes to relaxing and entertaining, with its masterful flow from dining room to kitchen to family room, and further outward to a large welcoming deck. Move up to the third floor and the comforts of your primary suite with luxurious dual-sink bath and jaw-dropping walk-in closet. A second bedroom and full bath, as well as laundry also call this floor home. The fourth floor will quickly become your favorite with its large media room and amazing rooftop terrace, with an optional fireplace for year-round relaxation. A third bedroom and full bath completes the top floor. Ready for personalization from top to bottom, you can even add an elevator for enhanced convenience—and swank-factor!