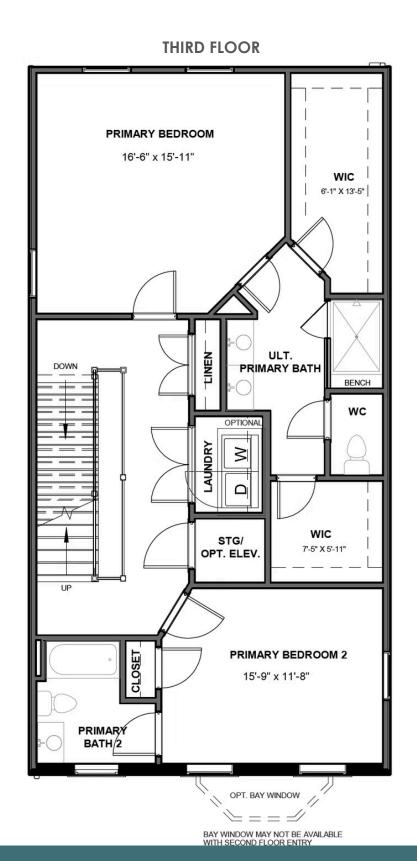

### THE Malvern AT FOUSHEE MEWS

4 Bedrooms

4.5 Bathrooms

3,533 Square Feet

2 Car Garage

4 Levels عن

The townhome other homes dream of, the Malvern redefines spaciousness with a multi-level flow teeming with exquisite craftsmanship, authentic details, and flair for modern urban-style living. Offering the end unit benefits of additional windows and natural light, the Malvern distinctive curb appeal can be further enhanced with an optional front bay window. A 2-car garage welcomes you to the ground floor foyer with rec room and half bath—aka "the 4th bedroom." The second level is first class when it comes to relaxing and entertaining, with its masterful flow from dining room to kitchen to family room, and further outward to a large welcoming deck. Move up to the third floor and the comforts of your primary suite with luxurious dual-sink bath and jaw-dropping walk-in closet. A second bedroom and full bath, as well as laundry also call this floor home. The fourth floor will quickly become your favorite with its large media room and amazing rooftop terrace, with an optional fireplace for year-round relaxation. A third bedroom and full bath completes the top floor. Ready for personalization from top to bottom, you can even add an elevator for enhanced convenience—and swank-factor!