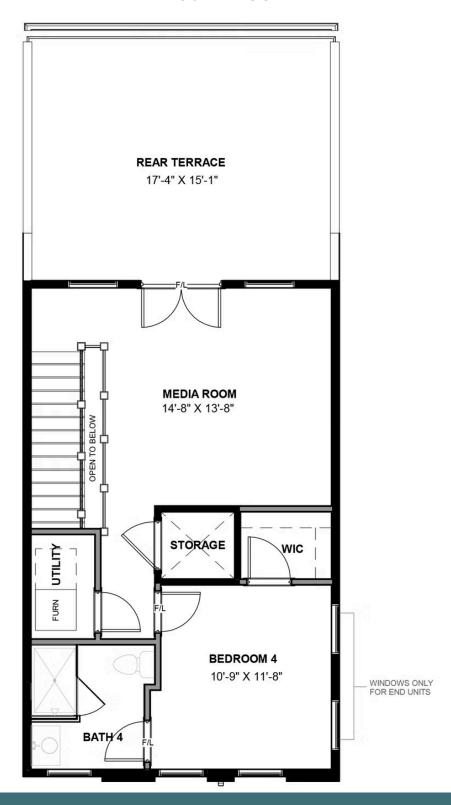

3 Bedrooms

3.5 Bathrooms

3100 Square Feet

2 Car Garage

\$959,000

This Southaven is a 4-story end unit second floor entry townhome. On the first floor you will find your 2-car rear load garage, as well a rec room and full bath. You can take your personal elevator to any floor you choose, but first head on up to the second floor where you will find the main entry door to your home, along with your kitchen that has a large island opening right to the spacious family room with fireplace. A dining room completes the floor. The third floor has is an entire owner's suite with large primary bathroom and huge walk-in closet and laundry room! The fourth floor will have an additional bedroom and full bath, as well as a spacious media room that leads out to a large outdoor terrace. Enjoy beautiful views of the city and river from your terrace while sipping on your morning coffee or enjoying some evening appetizers and the sunset.

#### Features of this Home

- End unit
- Third floor entire owner's suite with bench seat in primary shower
- Elevator
- Fireplace in family room
- Fourth floor media room and large rear terrace
- Quartz waterfall countertops in kitchen

#### **FOURTH FLOOR**