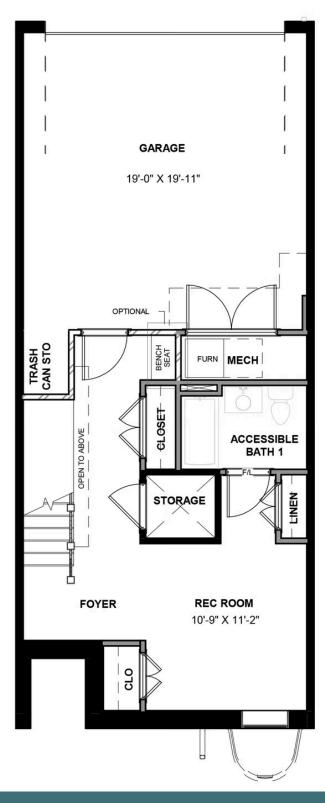

3 Bedrooms

3.5 Bathrooms

3100 Square Feet

2 Car Garage

\$959,000

This Southaven is a 4-story end unit second floor entry townhome. On the first floor you will find your 2-car rear load garage, as well a rec room and full bath. You can take your personal elevator to any floor you choose, but first head on up to the second floor where you will find the main entry door to your home, along with your kitchen that has a large island opening right to the spacious family room with fireplace. A dining room completes the floor. The third floor has is an entire owner's suite with large primary bathroom and huge walk-in closet and laundry room! The fourth floor will have an additional bedroom and full bath, as well as a spacious media room that leads out to a large outdoor terrace. Enjoy beautiful views of the city and river from your terrace while sipping on your morning coffee or enjoying some evening appetizers and the sunset.

#### **FIRST FLOOR**