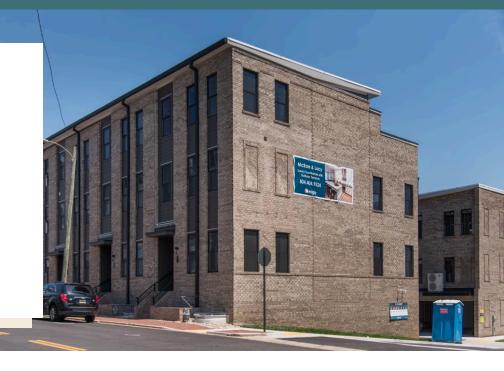

3 Bedrooms

3.5 Bathrooms

3100 Square Feet

2 Car Garage

\$959,000

This Southaven is a 4-story end unit second floor entry townhome. On the first floor you will find your 2-car rear load garage, as well a rec room and full bath. You can take your personal elevator to any floor you choose, but first head on up to the second floor where you will find the main entry door to your home, along with your kitchen that has a large island opening right to the spacious family room with fireplace. A dining room completes the floor. The third floor has is an entire owner's suite with large primary bathroom and huge walk-in closet and laundry room! The fourth floor will have an additional bedroom and full bath, as well as a spacious media room that leads out to a large outdoor terrace. Enjoy beautiful views of the city and river from your terrace while sipping on your morning coffee or enjoying some evening appetizers and the sunset.