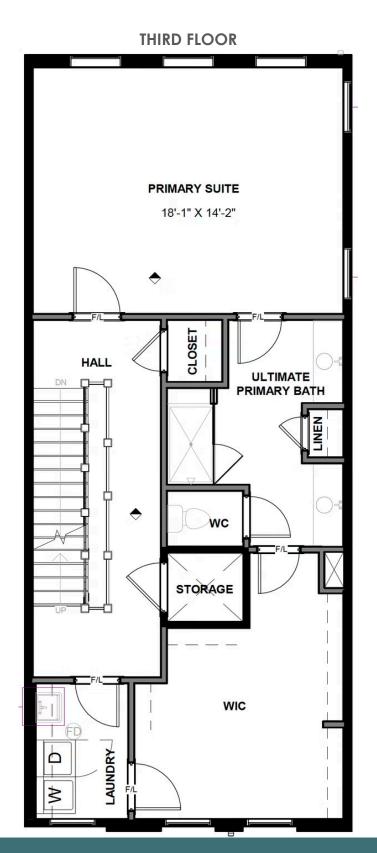

3 Bedrooms

3.5 Bathrooms

3100 Square Feet

2 Car Garage

\$959,000

This Southaven is a 4-story end unit second floor entry townhome. On the first floor you will find your 2-car rear load garage, as well a rec room and full bath. You can take your personal elevator to any floor you choose, but first head on up to the second floor where you will find the main entry door to your home, along with your kitchen that has a large island opening right to the spacious family room with fireplace. A dining room completes the floor. The third floor has is an entire owner's suite with large primary bathroom and huge walk-in closet and laundry room! The fourth floor will have an additional bedroom and full bath, as well as a spacious media room that leads out to a large outdoor terrace. Enjoy beautiful views of the city and river from your terrace while sipping on your morning coffee or enjoying some evening appetizers and the sunset.

#### Features of this Home

- End unit
- Third floor entire owner's suite with bench seat in primary shower
- Elevator
- Fireplace in family room
- Fourth floor media room and large rear terrace
- Quartz waterfall countertops in kitchen