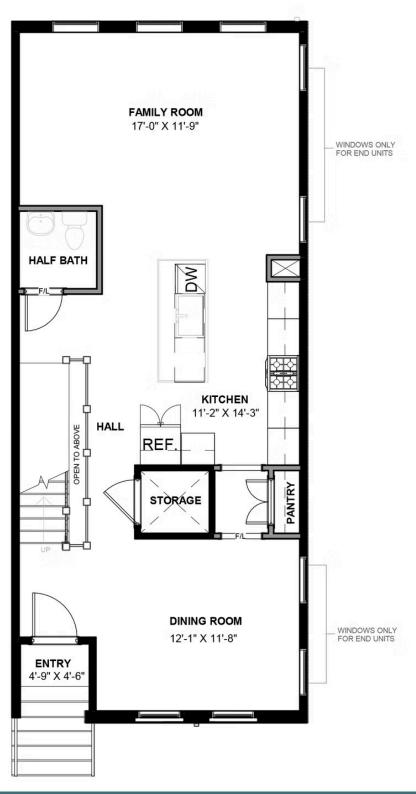

3 Bedrooms

3.5 Bathrooms

3100 Square Feet

2 Car Garage

\$959,000

This Southaven is a 4-story end unit second floor entry townhome. On the first floor you will find your 2-car rear load garage, as well a rec room and full bath. You can take your personal elevator to any floor you choose, but first head on up to the second floor where you will find the main entry door to your home, along with your kitchen that has a large island opening right to the spacious family room with fireplace. A dining room completes the floor. The third floor has is an entire owner's suite with large primary bathroom and huge walk-in closet and laundry room! The fourth floor will have an additional bedroom and full bath, as well as a spacious media room that leads out to a large outdoor terrace. Enjoy beautiful views of the city and river from your terrace while sipping on your morning coffee or enjoying some evening appetizers and the sunset.