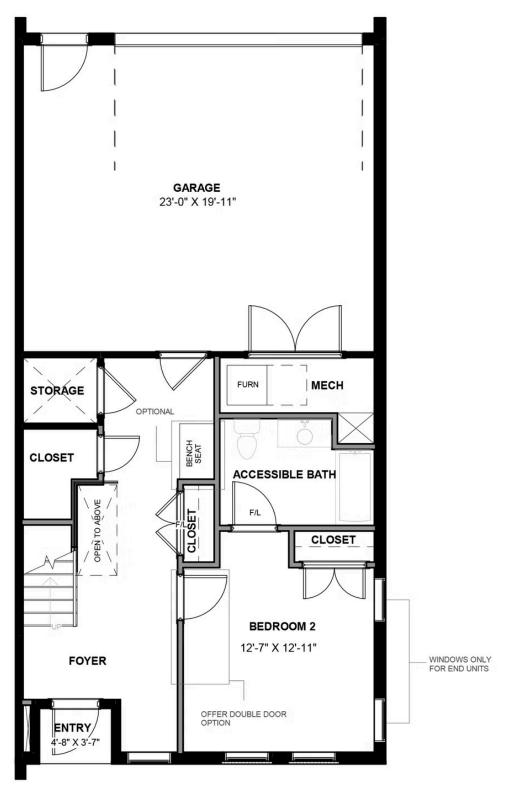

as an additional bedroom with full bath and a sitting room. A laundry room can be found on this floor for added convenience. Head on up to the third floor and discover your Kitchen with a huge island that opens up right to the Family Room with fireplace and Dining Room. The outdoor terrace is also on the third floor...here you can kick off your day with a cup of coffee, or perhaps start your evening with appetizers and drinks, while enjoying the beautiful views of the James River and Richmond skyline!

#### Features of this Home

- Personal elevator
- Alternate kitchen layout
- Painted white brick fireplace in family room
- Quartz countertops in kitchen
- NanaWall leading out to terrace featuring amazing views of the James River and Richmond skyline

### eagleofva.com



**FIRST FLOOR** 



### eagleofva.com



**BATHROOM 3 BEDROOM 3** 13'-4" X 12'-8" WIC ₩ D LAUNDRY PRIMARY WIC 2W STORAGE PRIMARY BATH LINEN OPEN TO ABOVE HALL PRIMARY BEDROOM 12'-7" X 15'-3" WINDOWS ONLY FOR END UNITS SITTING ROOM 10'-0" X 7'-6"

**SECOND FLOOR** 

#### eagleofva.com



THIRD FLOOR



#### eagleofva.com