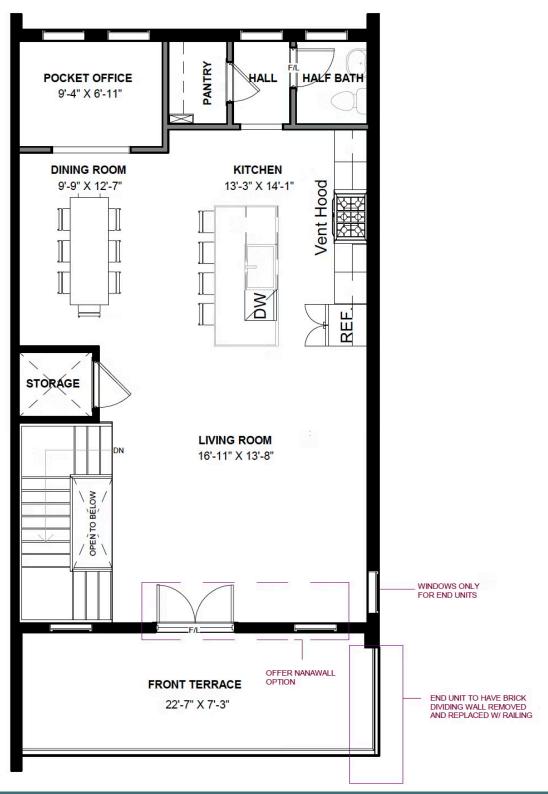

terrace is also on the third floor...here you can kick off your day with a cup of coffee, or perhaps start your evening with appetizers and drinks, while enjoying the beautiful views of the James River and Richmond skyline!

#### Features of this Home

- Personal elevator
- Alternate kitchen layout
- Painted white brick fireplace in family room
- Quartz countertops in kitchen
- NanaWall leading out to terrace featuring amazing views of the James River and Richmond skyline

### eagleofva.com



**FIRST FLOOR** 



### eagleofva.com



**BATHROOM 3 BEDROOM 3** 13'-4" X 12'-8" WIC ₩ D LAUNDRY PRIMARY WIC 2W STORAGE PRIMARY BATH LINEN OPEN TO ABOVE HALL PRIMARY BEDROOM 12'-7" X 15'-3" WINDOWS ONLY FOR END UNITS SITTING ROOM 10'-0" X 7'-6"

**SECOND FLOOR** 

#### eagleofva.com



THIRD FLOOR



#### eagleofva.com