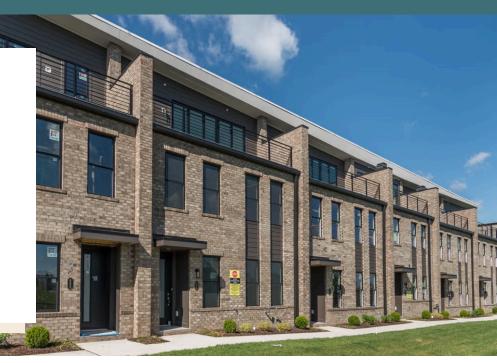

This showcase Laurel is a 3-story townhome with beautiful finishes hand-picked by our Design Consultants reflecting the latest styles and trends. On the first floor you will find your 2-car rear load garage that leads you to a bedroom with full bath, as well as your personal elevator that can take you to your second and third floor. Head on up to the second floor featuring your spacious primary bedroom and bathroom, as well as an additional bedroom with full bath and a sitting room. A laundry room can be found on this floor for added convenience. Head on up to the third floor and discover your Kitchen with a huge island that opens up right to the Family Room with fireplace and Dining Room. The outdoor terrace is also on the third floor...here you can kick off your day with a cup of coffee, or perhaps start your evening with appetizers and drinks, while enjoying the beautiful views of the James River and Richmond skyline!