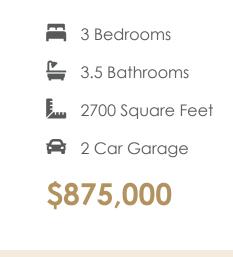

This showcase Laurel is a 3-story townhome with beautiful finishes hand-picked by our Design Consultants reflecting the latest styles and trends. On the first floor you will find your 2-car rear load garage that leads you to a bedroom with full bath, as well as your personal elevator that can take you to your second and third floor. Head on up to the second floor featuring your spacious primary bedroom and bathroom, as well as an additional bedroom with full bath and a sitting room. A laundry room can be found on this floor for added convenience. Head on up to the third floor and discover your Kitchen with a huge island that opens up right to the Family Room with fireplace and Dining Room. The outdoor terrace is also on the third floor...here you can kick off your day with a cup of coffee, or perhaps start your evening with appetizers and drinks, while enjoying the beautiful views of the James River and Richmond skyline!