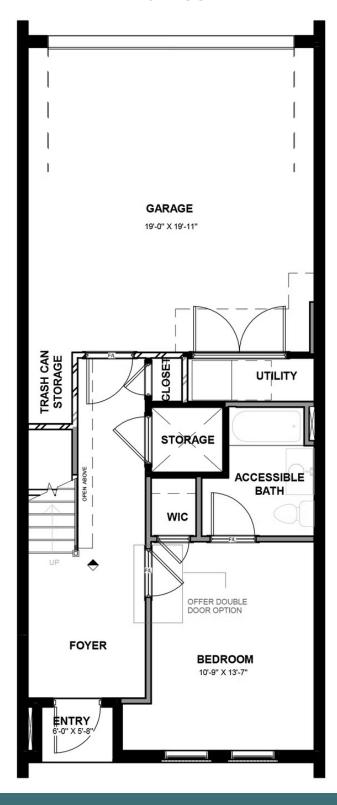

#### **FIRST FLOOR**

3 Bedrooms

3.5 Bathrooms

2350 Square Feet

2 Car Garage

\$795,000

This showcase Davenport is a 3-story luxury townhome with beautiful finishes hand picked by our Design Consultants reflecting the latest styles and trends. On the first floor you will find your rear load 2-car garage, as well as a bedroom and full bath. Head on up to the second floor where you will find dual primary bedrooms with walk-in closets, as well as your Laundry Room for added convenience. The main primary bath features an expanded primary shower. Make your way to the top floor and you'll see what's really unique about this plan – your Kitchen, Dining, and Family Room are all up here, as well as your NanaWall leading out to the outdoor terrace. This is the perfect space for entertaining or enjoying a relaxing evening in! A fireplace has been added to the family room to make the space even more cozy.