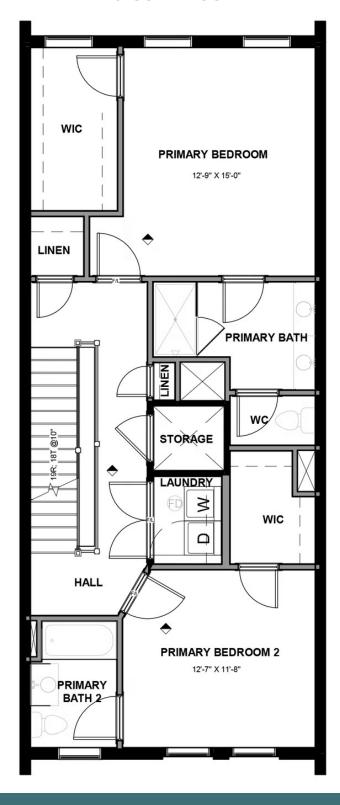

#### **SECOND FLOOR**

3 Bedrooms

3.5 Bathrooms

2350 Square Feet

2 Car Garage

\$795,000

This showcase Davenport is a 3-story luxury townhome with beautiful finishes hand picked by our Design Consultants reflecting the latest styles and trends. On the first floor you will find your rear load 2-car garage, as well as a bedroom and full bath. Head on up to the second floor where you will find dual primary bedrooms with walk-in closets, as well as your Laundry Room for added convenience. The main primary bath features an expanded primary shower. Make your way to the top floor and you'll see what's really unique about this plan – your Kitchen, Dining, and Family Room are all up here, as well as your NanaWall leading out to the outdoor terrace. This is the perfect space for entertaining or enjoying a relaxing evening in! A fireplace has been added to the family room to make the space even more cozy.