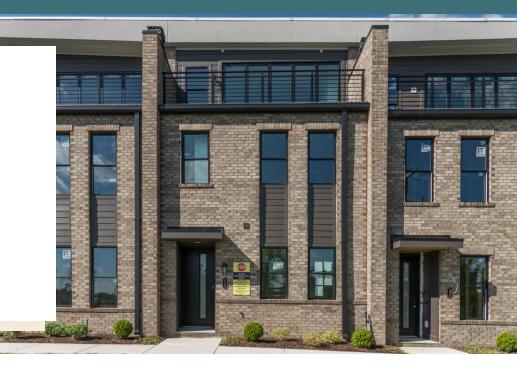

3 Bedrooms

3.5 Bathrooms

2350 Square Feet

2 Car Garage

\$795,000

This showcase Davenport is a 3-story luxury townhome with beautiful finishes hand picked by our Design Consultants reflecting the latest styles and trends. On the first floor you will find your rear load 2-car garage, as well as a bedroom and full bath. Head on up to the second floor where you will find dual primary bedrooms with walk-in closets, as well as your Laundry Room for added convenience. The main primary bath features an expanded primary shower. Make your way to the top floor and you'll see what's really unique about this plan – your Kitchen, Dining, and Family Room are all up here, as well as your NanaWall leading out to the outdoor terrace. This is the perfect space for entertaining or enjoying a relaxing evening in! A fireplace has been added to the family room to make the space even more cozy.