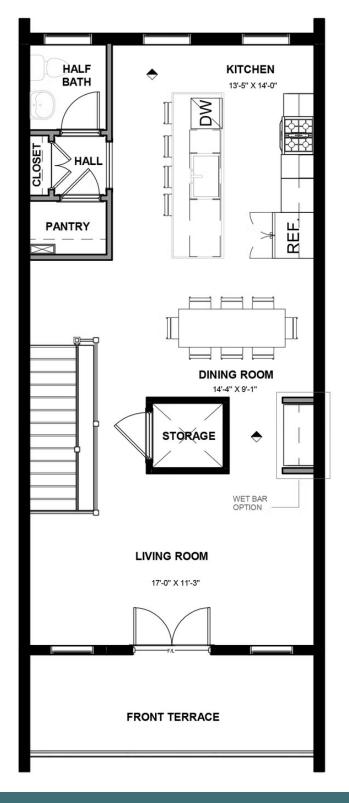

#### THIRD FLOOR

3 Bedrooms

3.5 Bathrooms

2350 Square Feet

2 Car Garage

\$795,000

This showcase Davenport is a 3-story luxury townhome with beautiful finishes hand picked by our Design Consultants reflecting the latest styles and trends. On the first floor you will find your rear load 2-car garage, as well as a bedroom and full bath. Head on up to the second floor where you will find dual primary bedrooms with walk-in closets, as well as your Laundry Room for added convenience. The main primary bath features an expanded primary shower. Make your way to the top floor and you'll see what's really unique about this plan – your Kitchen, Dining, and Family Room are all up here, as well as your NanaWall leading out to the outdoor terrace. This is the perfect space for entertaining or enjoying a relaxing evening in! A fireplace has been added to the family room to make the space even more cozy.