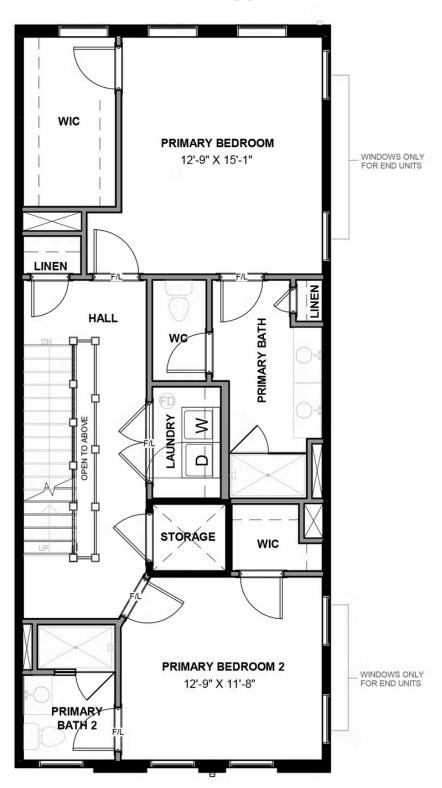

4 Bedrooms

3.5 Bathrooms

3100 Square Feet

2 Car Garage

\$939,000

The Southaven is a 4-story second floor entry townhome with plenty of opportunity to personalize this new home floor plan to fit your lifestyle. On the first floor you will find your 2-car rear load garage, as well a bedroom and full bath. Head on up to the second floor where you will find the main entry door to your home, along with your kitchen that has a large island opening right to the spacious family room with fireplace. A dining room completes the floor. The third floor has a spacious primary bedroom and bath, along with laundry and additional bedroom with attached full bath! The fourth floor will have another bedroom and full bath, as well as a spacious media room that leads out to a large outdoor terrace. Enjoy beautiful views of the city and river from your terrace while sipping on your morning coffee or enjoying some evening appetizers and the sunset. You can add an elevator if you desire for even more convenience.

#### THIRD FLOOR