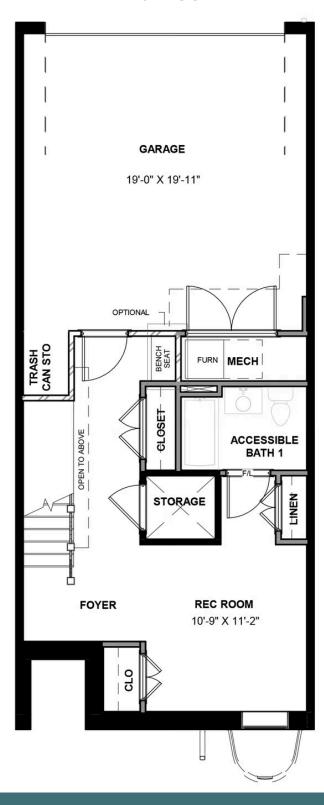

4 Bedrooms

3.5 Bathrooms

3100 Square Feet

2 Car Garage

\$939,000

The Southaven is a 4-story second floor entry townhome with plenty of opportunity to personalize this new home floor plan to fit your lifestyle. On the first floor you will find your 2-car rear load garage, as well a bedroom and full bath. Head on up to the second floor where you will find the main entry door to your home, along with your kitchen that has a large island opening right to the spacious family room with fireplace. A dining room completes the floor. The third floor has a spacious primary bedroom and bath, along with laundry and additional bedroom with attached full bath! The fourth floor will have another bedroom and full bath, as well as a spacious media room that leads out to a large outdoor terrace. Enjoy beautiful views of the city and river from your terrace while sipping on your morning coffee or enjoying some evening appetizers and the sunset. You can add an elevator if you desire for even more convenience.

#### **FIRST FLOOR**