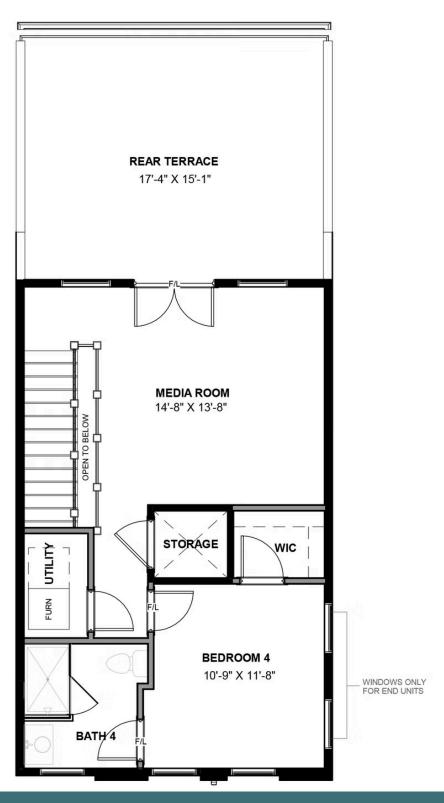

4 Bedrooms

3.5 Bathrooms

3100 Square Feet

2 Car Garage

\$939,000

The Southaven is a 4-story second floor entry townhome with plenty of opportunity to personalize this new home floor plan to fit your lifestyle. On the first floor you will find your 2-car rear load garage, as well a bedroom and full bath. Head on up to the second floor where you will find the main entry door to your home, along with your kitchen that has a large island opening right to the spacious family room with fireplace. A dining room completes the floor. The third floor has a spacious primary bedroom and bath, along with laundry and additional bedroom with attached full bath! The fourth floor will have another bedroom and full bath, as well as a spacious media room that leads out to a large outdoor terrace. Enjoy beautiful views of the city and river from your terrace while sipping on your morning coffee or enjoying some evening appetizers and the sunset. You can add an elevator if you desire for even more convenience.

#### **FOURTH FLOOR**