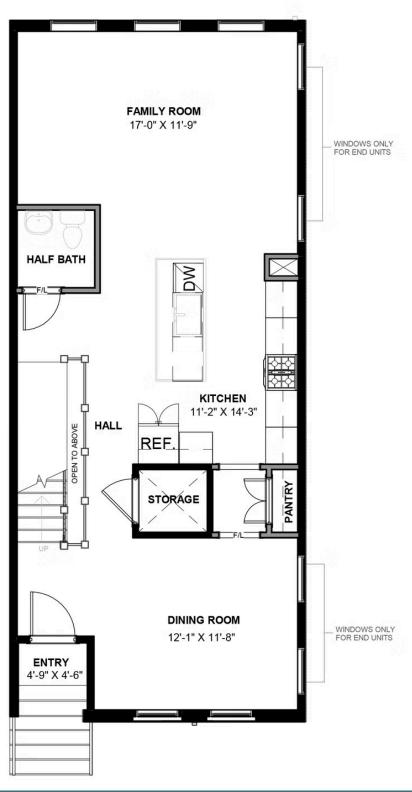

4 Bedrooms

3.5 Bathrooms

3100 Square Feet

2 Car Garage

\$939,000

The Southaven is a 4-story second floor entry townhome with plenty of opportunity to personalize this new home floor plan to fit your lifestyle. On the first floor you will find your 2-car rear load garage, as well a bedroom and full bath. Head on up to the second floor where you will find the main entry door to your home, along with your kitchen that has a large island opening right to the spacious family room with fireplace. A dining room completes the floor. The third floor has a spacious primary bedroom and bath, along with laundry and additional bedroom with attached full bath! The fourth floor will have another bedroom and full bath, as well as a spacious media room that leads out to a large outdoor terrace. Enjoy beautiful views of the city and river from your terrace while sipping on your morning coffee or enjoying some evening appetizers and the sunset. You can add an elevator if you desire for even more convenience.