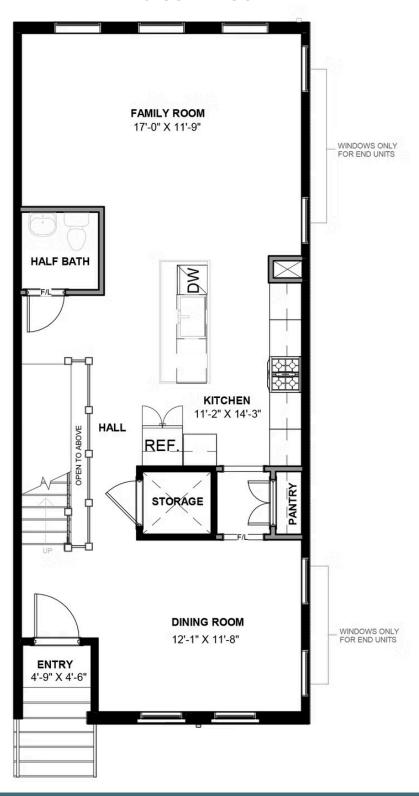

#### **SECOND FLOOR**

## 417 W. 7th Street AT MCRAE & LACY

3 Bedrooms

3.5 Bathrooms

3100 Square Feet

2 Car Garage

\$920,000

MOVE-IN READY! The Southaven is a 4-story second floor entry townhome with plenty of opportunity to personalize this new home floor plan to fit your lifestyle. On the first floor you will find your 2-car rear load garage, as well a bedroom and full bath. Head on up to the second floor where you will find the main entry door to your home, along with your kitchen that has a large island opening right to the spacious Family Room. A dining room completes the floor. Upstairs you'll find your entire 3rd floor is your owners suite with huge walk-in closet! Plus your laundry room is on this floor for added convenience. The fourth floor will have an additional bedroom and full bath, as well as a spacious media room that leads out to a large outdoor terrace. Enjoy beautiful views of the city and river from your terrace while sipping on your morning coffee or enjoying some evening appetizers and the sunset. You can add an elevator if you desire for even more convenience, otherwise enjoy the additional storage space.