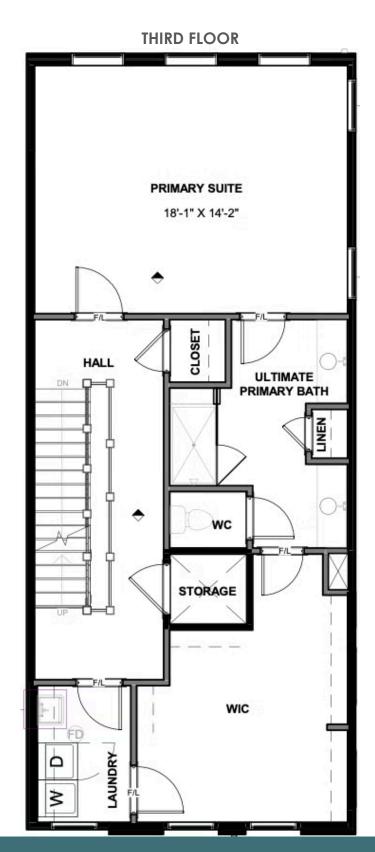

## 417 W. 7th Street AT MCRAE & LACY

3 Bedrooms

3.5 Bathrooms

3100 Square Feet

2 Car Garage

\$920,000

MOVE-IN READY! The Southaven is a 4-story second floor entry townhome with plenty of opportunity to personalize this new home floor plan to fit your lifestyle. On the first floor you will find your 2-car rear load garage, as well a bedroom and full bath. Head on up to the second floor where you will find the main entry door to your home, along with your kitchen that has a large island opening right to the spacious Family Room. A dining room completes the floor. Upstairs you'll find your entire 3rd floor is your owners suite with huge walk-in closet! Plus your laundry room is on this floor for added convenience. The fourth floor will have an additional bedroom and full bath, as well as a spacious media room that leads out to a large outdoor terrace. Enjoy beautiful views of the city and river from your terrace while sipping on your morning coffee or enjoying some evening appetizers and the sunset. You can add an elevator if you desire for even more convenience, otherwise enjoy the additional storage space.

#### Features of this Home

- Entire 3rd Floor Owner's Suite
- Hardwood Flooring Throughout
- Bright Granite Countertops with Waterfall Legs
- Fireplace
- Elevator