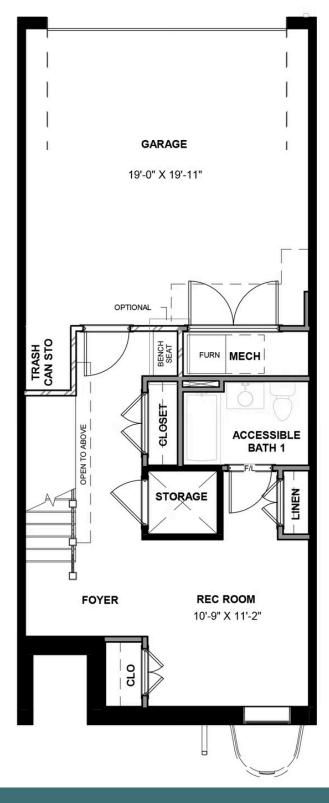

#### **FIRST FLOOR**

## 417 W. 7th Street AT MCRAE & LACY

3 Bedrooms

3.5 Bathrooms

3100 Square Feet

2 Car Garage

\$920,000

MOVE-IN READY! The Southaven is a 4-story second floor entry townhome with plenty of opportunity to personalize this new home floor plan to fit your lifestyle. On the first floor you will find your 2-car rear load garage, as well a bedroom and full bath. Head on up to the second floor where you will find the main entry door to your home, along with your kitchen that has a large island opening right to the spacious Family Room. A dining room completes the floor. Upstairs you'll find your entire 3rd floor is your owners suite with huge walk-in closet! Plus your laundry room is on this floor for added convenience. The fourth floor will have an additional bedroom and full bath, as well as a spacious media room that leads out to a large outdoor terrace. Enjoy beautiful views of the city and river from your terrace while sipping on your morning coffee or enjoying some evening appetizers and the sunset. You can add an elevator if you desire for even more convenience, otherwise enjoy the additional storage space.