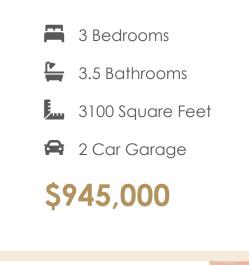

# 421 W. 7th Street

The Southaven is a 4-story second floor entry townhome with plenty of opportunity to personalize this new home floor plan to fit your lifestyle. On the first floor you will find your 2-car rear load garage, as well a bedroom and full bath. Head on up to the second floor where you will find the main entry door to your home, along with your kitchen that has a large island opening right to the spacious Family Room. A dining room completes the floor. Your entire 3rd floor will be your owners suite, complete with a beautiful bathroom with freestanding tub and enormous walk-in closet! Plus your laundry room is on this floor for added convenience. The fourth floor will have an additional bedroom and full bath, as well as a spacious media room that leads out to a large outdoor terrace. Enjoy beautiful views of the city and river from your terrace while sipping on your morning coffee or enjoying some evening appetizers and the sunset. This home also features an elevator, providing even more convenience.

#### Features of this Home

- Entire 3rd floor Owner's Suite and huge walk-in closet
- Tub in primary bath
- Fireplace in family room with floor to ceiling white brick surround
- Modern Finishes
- Personal elevator to all 4 floors
- NanaWall leading to Outdoor Terrace with amazing views of the James River and Richmond skyline