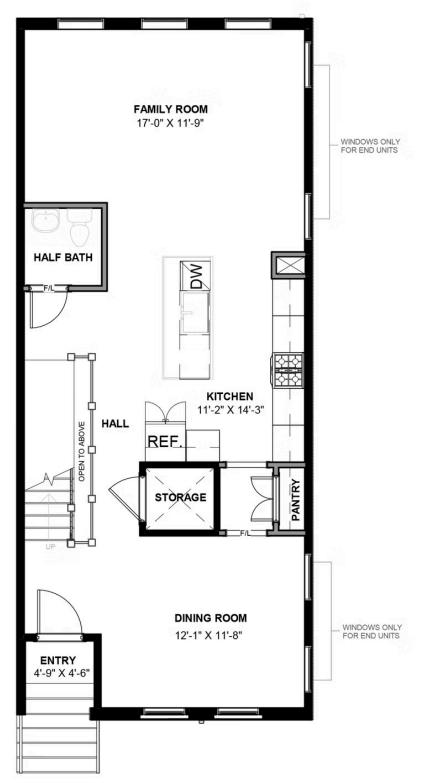

#### eagleofva.com

**SECOND FLOOR** 

# 421 W. 7th Street

The Southaven is a 4-story second floor entry townhome with plenty of opportunity to personalize this new home floor plan to fit your lifestyle. On the first floor you will find your 2-car rear load garage, as well a bedroom and full bath. Head on up to the second floor where you will find the main entry door to your home, along with your kitchen that has a large island opening right to the spacious Family Room. A dining room completes the floor. Your entire 3rd floor will be your owners suite, complete with a beautiful bathroom with freestanding tub and enormous walk-in closet! Plus your laundry room is on this floor for added convenience. The fourth floor will have an additional bedroom and full bath, as well as a spacious media room that leads out to a large outdoor terrace. Enjoy beautiful views of the city and river from your terrace while sipping on your morning coffee or enjoying some evening appetizers and the sunset. This home also features an elevator, providing even more convenience.