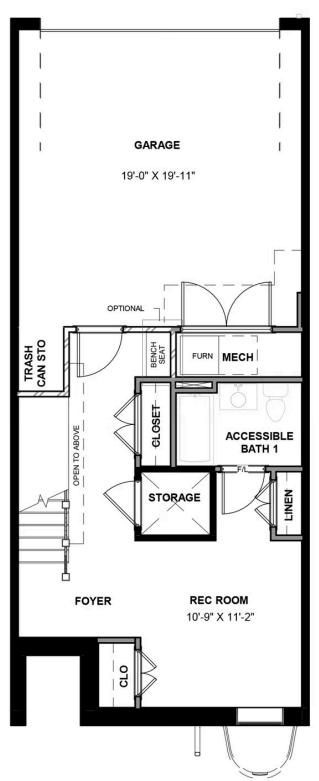

# eagleofva.com

421 W. 7th Street

**FIRST FLOOR** 

# 421 W. 7th Street

The Southaven is a 4-story second floor entry townhome with plenty of opportunity to personalize this new home floor plan to fit your lifestyle. On the first floor you will find your 2-car rear load garage, as well a bedroom and full bath. Head on up to the second floor where you will find the main entry door to your home, along with your kitchen that has a large island opening right to the spacious Family Room. A dining room completes the floor. Your entire 3rd floor will be your owners suite, complete with a beautiful bathroom with freestanding tub and enormous walk-in closet! Plus your laundry room is on this floor for added convenience. The fourth floor will have an additional bedroom and full bath, as well as a spacious media room that leads out to a large outdoor terrace. Enjoy beautiful views of the city and river from your terrace while sipping on your morning coffee or enjoying some evening appetizers and the sunset. This home also features an elevator, providing even more convenience.