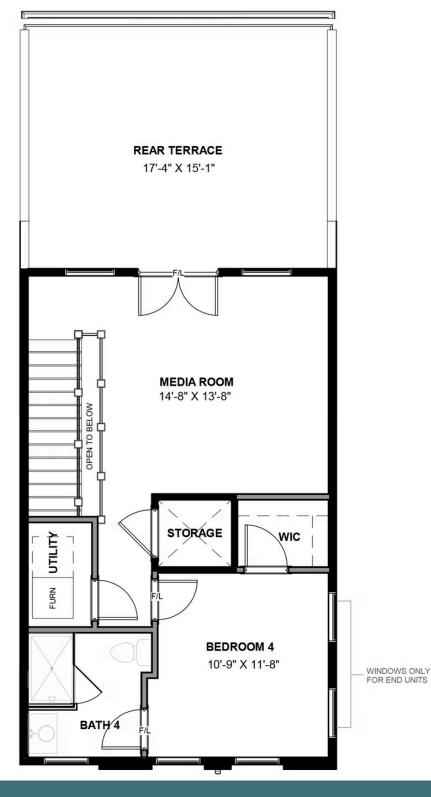

### eagleofva.com

FOURTH FLOOR

# 421 W. 7th Street

The Southaven is a 4-story second floor entry townhome with plenty of opportunity to personalize this new home floor plan to fit your lifestyle. On the first floor you will find your 2-car rear load garage, as well a bedroom and full bath. Head on up to the second floor where you will find the main entry door to your home, along with your kitchen that has a large island opening right to the spacious Family Room. A dining room completes the floor. Your entire 3rd floor will be your owners suite, complete with a beautiful bathroom with freestanding tub and enormous walk-in closet! Plus your laundry room is on this floor for added convenience. The fourth floor will have an additional bedroom and full bath, as well as a spacious media room that leads out to a large outdoor terrace. Enjoy beautiful views of the city and river from your terrace while sipping on your morning coffee or enjoying some evening appetizers and the sunset. This home also features an elevator, providing even more convenience.

#### Features of this Home

- Entire 3rd floor Owner's Suite and huge walk-in closet
- Tub in primary bath
- Fireplace in family room with floor to ceiling white brick surround
- Modern Finishes
- Personal elevator to all 4 floors
- NanaWall leading to Outdoor Terrace with amazing views of the James River and Richmond skyline