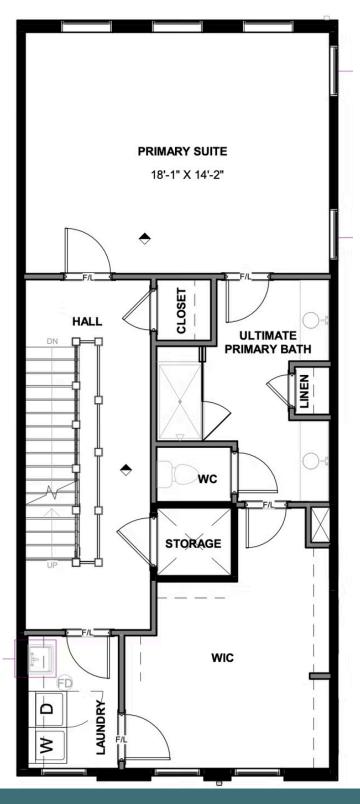

# eagleofva.com

421 W. 7th Street

THIRD FLOOR

# 421 W. 7th Street

The Southaven is a 4-story second floor entry townhome with plenty of opportunity to personalize this new home floor plan to fit your lifestyle. On the first floor you will find your 2-car rear load garage, as well a bedroom and full bath. Head on up to the second floor where you will find the main entry door to your home, along with your kitchen that has a large island opening right to the spacious Family Room. A dining room completes the floor. Your entire 3rd floor will be your owners suite, complete with a beautiful bathroom with freestanding tub and enormous walk-in closet! Plus your laundry room is on this floor for added convenience. The fourth floor will have an additional bedroom and full bath, as well as a spacious media room that leads out to a large outdoor terrace. Enjoy beautiful views of the city and river from your terrace while sipping on your morning coffee or enjoying some evening appetizers and the sunset. This home also features an elevator, providing even more convenience.

#### Features of this Home

- Entire 3rd floor Owner's Suite and huge walk-in closet
- Tub in primary bath
- Fireplace in family room with floor to ceiling white brick surround
- Modern Finishes
- Personal elevator to all 4 floors
- NanaWall leading to Outdoor Terrace with amazing views of the James River and Richmond skyline