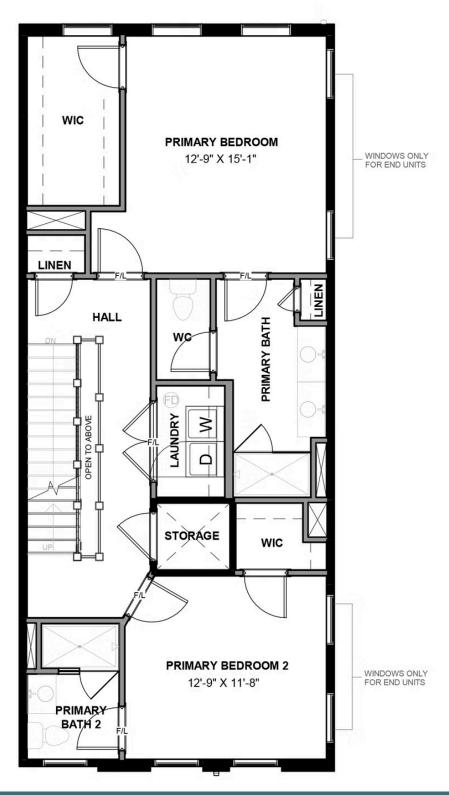

#### THIRD FLOOR

4 Bedrooms

4.5 Bathrooms

3100 Square Feet

2 Car Garage

\$989,000

MOVE-IN READY! This Southaven is a 4-story end unit second floor entry townhome with plenty of opportunity to personalize this new home floor plan to fit your lifestyle. On the first floor you will find your 2-car rear load garage, as well a bedroom and full bath. Head on up to the second floor where you will find the main entry door to your home, along with your kitchen that has a large island opening right to the spacious family room with fireplace. A dining room completes the floor. The third floor has dual primary bedroom suites and your laundry room for added convenience. The fourth floor will have an additional bedroom and full bath, as well as a spacious media room that leads out to a large outdoor terrace. Enjoy beautiful views of the city and river from your terrace while sipping on your morning coffee or enjoying some evening appetizers and the sunset. You can add an elevator if you desire for even more convenience, otherwise enjoy the additional storage space.