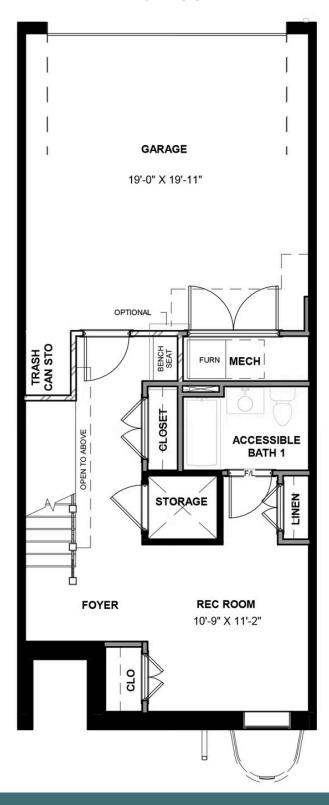

#### **FIRST FLOOR**

4 Bedrooms

4.5 Bathrooms

3100 Square Feet

2 Car Garage

\$989,000

MOVE-IN READY! This Southaven is a 4-story end unit second floor entry townhome with plenty of opportunity to personalize this new home floor plan to fit your lifestyle. On the first floor you will find your 2-car rear load garage, as well a bedroom and full bath. Head on up to the second floor where you will find the main entry door to your home, along with your kitchen that has a large island opening right to the spacious family room with fireplace. A dining room completes the floor. The third floor has dual primary bedroom suites and your laundry room for added convenience. The fourth floor will have an additional bedroom and full bath, as well as a spacious media room that leads out to a large outdoor terrace. Enjoy beautiful views of the city and river from your terrace while sipping on your morning coffee or enjoying some evening appetizers and the sunset. You can add an elevator if you desire for even more convenience, otherwise enjoy the additional storage space.