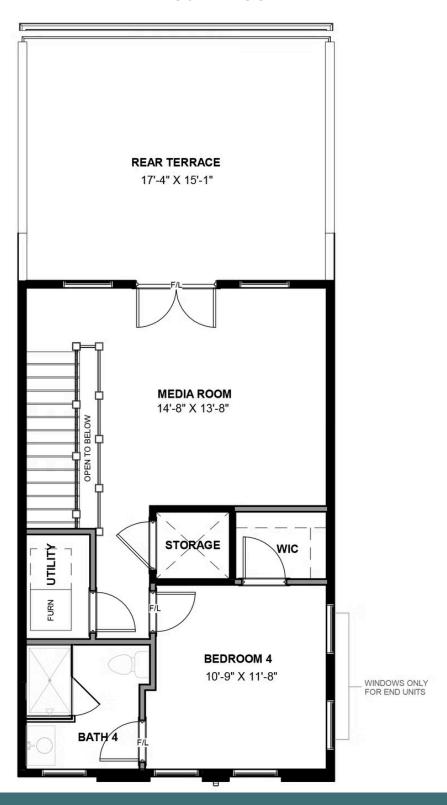

4 Bedrooms

4.5 Bathrooms

3100 Square Feet

2 Car Garage

\$989,000

MOVE-IN READY! This Southaven is a 4-story end unit second floor entry townhome with plenty of opportunity to personalize this new home floor plan to fit your lifestyle. On the first floor you will find your 2-car rear load garage, as well a bedroom and full bath. Head on up to the second floor where you will find the main entry door to your home, along with your kitchen that has a large island opening right to the spacious family room with fireplace. A dining room completes the floor. The third floor has dual primary bedroom suites and your laundry room for added convenience. The fourth floor will have an additional bedroom and full bath, as well as a spacious media room that leads out to a large outdoor terrace. Enjoy beautiful views of the city and river from your terrace while sipping on your morning coffee or enjoying some evening appetizers and the sunset. You can add an elevator if you desire for even more convenience, otherwise enjoy the additional storage space.

#### **FOURTH FLOOR**