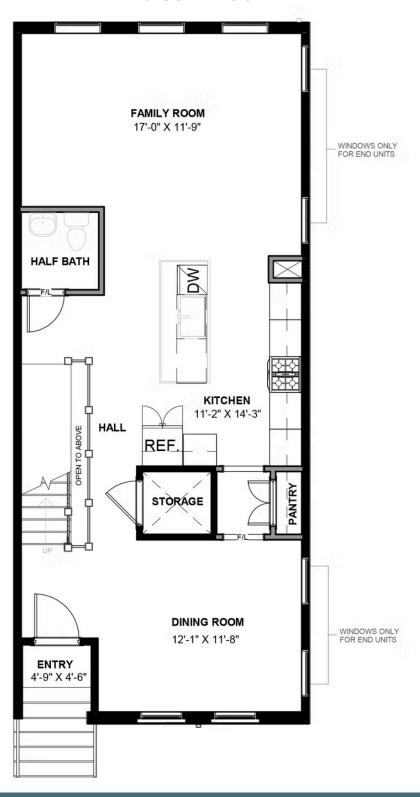

#### **SECOND FLOOR**

4 Bedrooms

4.5 Bathrooms

3100 Square Feet

2 Car Garage

\$989,000

MOVE-IN READY! This Southaven is a 4-story end unit second floor entry townhome with plenty of opportunity to personalize this new home floor plan to fit your lifestyle. On the first floor you will find your 2-car rear load garage, as well a bedroom and full bath. Head on up to the second floor where you will find the main entry door to your home, along with your kitchen that has a large island opening right to the spacious family room with fireplace. A dining room completes the floor. The third floor has dual primary bedroom suites and your laundry room for added convenience. The fourth floor will have an additional bedroom and full bath, as well as a spacious media room that leads out to a large outdoor terrace. Enjoy beautiful views of the city and river from your terrace while sipping on your morning coffee or enjoying some evening appetizers and the sunset. You can add an elevator if you desire for even more convenience, otherwise enjoy the additional storage space.