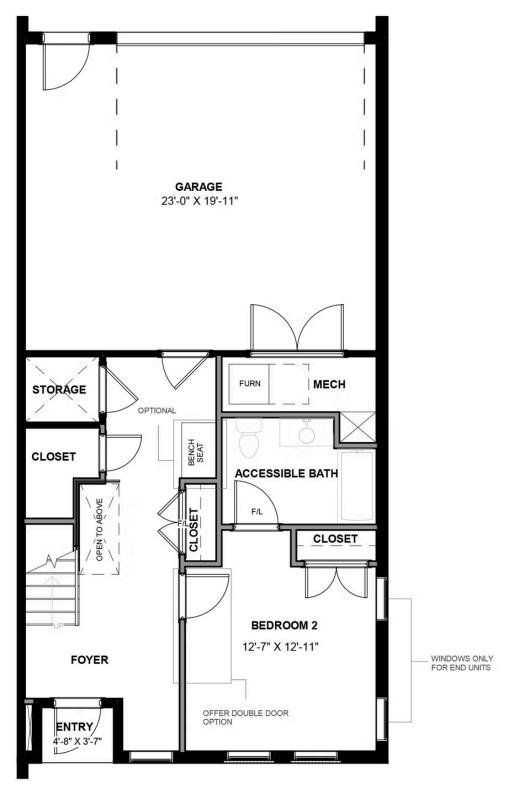

#### THE Laurel AT MCRAE & LACY

The Laurel is a 3-story townhome with plenty of opportunity to personalize this new home floor plan to fit your lifestyle. On the first floor you will find your 2-car rear load garage that leads you to a bedroom with full bath or an open rec room if you desire more space for relaxing and entertainment. The second floor features your spacious primary bedroom and bathroom, as well as an additional bedroom with full bath and a sitting room. This floor provides many options for personalization from a full floor owner's suite to a media room, and even multiple primary bath configurations. No matter which layout you choose, the primary bedroom has a huge walk-in closet! A laundry room can be found on this floor for added convenience. Head on up to the third floor and discover your Kitchen with a huge island that opens up right to the Family Room and Dining Room. The outdoor terrace is also on the third floor...here you can get your day started with a cup of coffee, or perhaps start your evening with appetizers and drinks, while enjoying the beautiful views of the river and city!

### eagleofva.com

**FIRST FLOOR** 