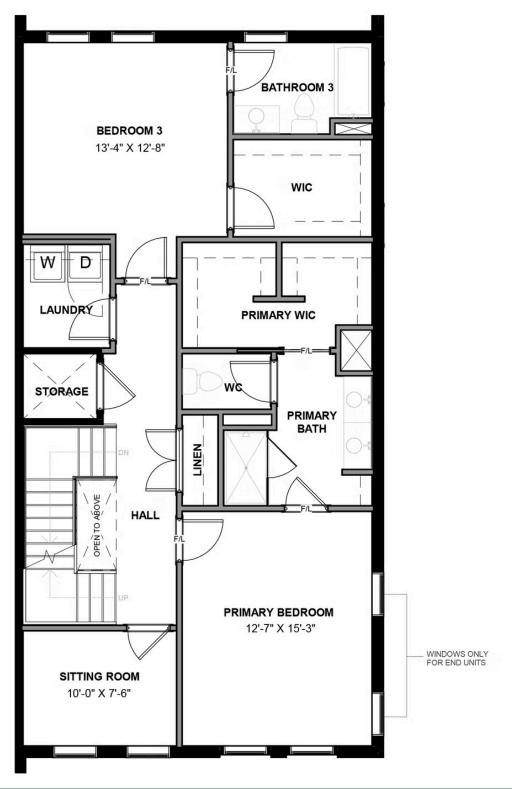

#### THE Laurel AT MCRAE & LACY

The Laurel is a 3-story townhome with plenty of opportunity to personalize this new home floor plan to fit your lifestyle. On the first floor you will find your 2-car rear load garage that leads you to a bedroom with full bath or an open rec room if you desire more space for relaxing and entertainment. The second floor features your spacious primary bedroom and bathroom, as well as an additional bedroom with full bath and a sitting room. This floor provides many options for personalization from a full floor owner's suite to a media room, and even multiple primary bath configurations. No matter which layout you choose, the primary bedroom has a huge walk-in closet! A laundry room can be found on this floor for added convenience. Head on up to the third floor and discover your Kitchen with a huge island that opens up right to the Family Room and Dining Room. The outdoor terrace is also on the third floor...here you can get your day started with a cup of coffee, or perhaps start your evening with appetizers and drinks, while enjoying the beautiful views of the river and city!

# eagleofva.com

**SECOND FLOOR** 