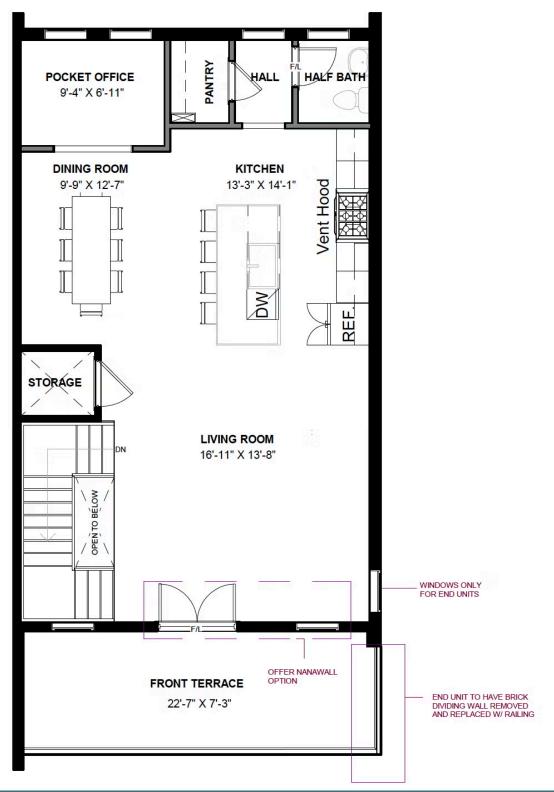

#### THE Laurel AT MCRAE & LACY

The Laurel is a 3-story townhome with plenty of opportunity to personalize this new home floor plan to fit your lifestyle. On the first floor you will find your 2-car rear load garage that leads you to a bedroom with full bath or an open rec room if you desire more space for relaxing and entertainment. The second floor features your spacious primary bedroom and bathroom, as well as an additional bedroom with full bath and a sitting room. This floor provides many options for personalization from a full floor owner's suite to a media room, and even multiple primary bath configurations. No matter which layout you choose, the primary bedroom has a huge walk-in closet! A laundry room can be found on this floor for added convenience. Head on up to the third floor and discover your Kitchen with a huge island that opens up right to the Family Room and Dining Room. The outdoor terrace is also on the third floor...here you can get your day started with a cup of coffee, or perhaps start your evening with appetizers and drinks, while enjoying the beautiful views of the river and city!

# eagleofva.com

THE Laurel AT MCRAE & LACY

**THIRD FLOOR** 