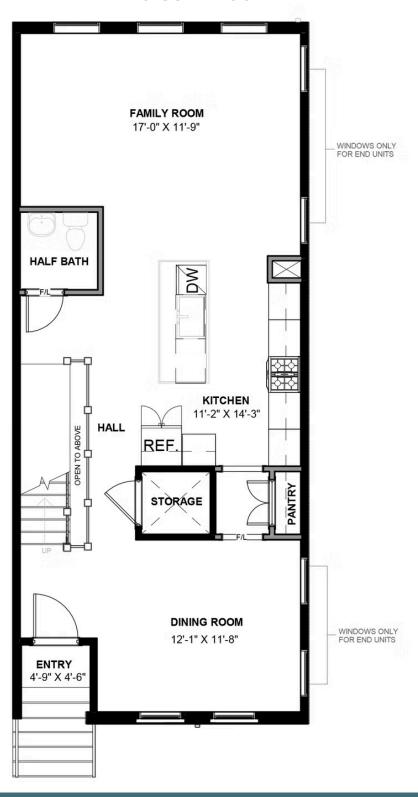

#### **SECOND FLOOR**

3 - 4 Bedrooms

**3.5 - 4.5 Bathrooms** 

3,100 Square Feet

2 Car Garage

4 Levels

The Southaven is a 4-story second floor entry townhome with plenty of opportunity to personalize this new home floor plan to fit your lifestyle. On the first floor you will find your 2-car rear load garage, as well a bedroom and full bath. Head on up to the second floor where you will find the main entry door to your home, along with your kitchen that has a large island opening right to the spacious Family Room. A dining room completes the floor. The third floor has either dual primary bedroom suites or if you choose the three bedroom option, your entire 3rd floor will be your owners suite! Plus your laundry room is on this floor for added convenience. Choose from different primary bath layouts or make the third floor a complete owner's suite with huge walk-in closet! The fourth floor will have an additional bedroom and full bath, as well as a spacious media room that leads out to a large outdoor terrace. Enjoy beautiful views of the city and river from your terrace while sipping on your morning coffee or enjoying some evening appetizers and the sunset. You can add an elevator if you desire for even more convenience, otherwise enjoy the additional storage space.