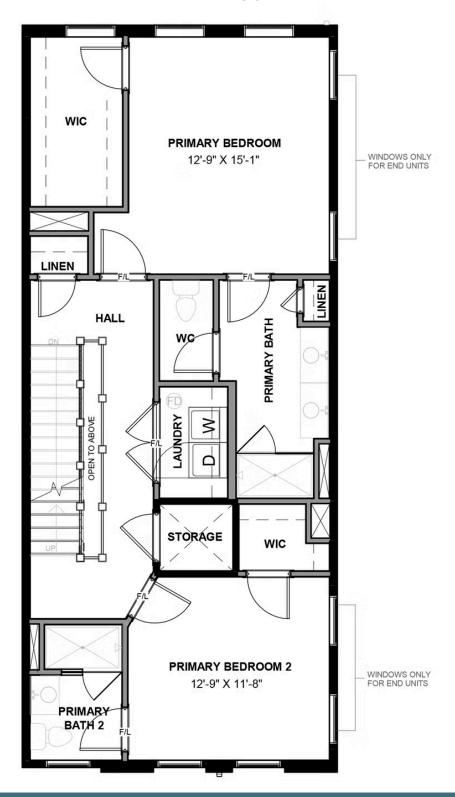

#### THIRD FLOOR

3 - 4 Bedrooms

**3.5 - 4.5 Bathrooms** 

3,100 Square Feet

2 Car Garage

4 Levels

The Southaven is a 4-story second floor entry townhome with plenty of opportunity to personalize this new home floor plan to fit your lifestyle. On the first floor you will find your 2-car rear load garage, as well a bedroom and full bath. Head on up to the second floor where you will find the main entry door to your home, along with your kitchen that has a large island opening right to the spacious Family Room. A dining room completes the floor. The third floor has either dual primary bedroom suites or if you choose the three bedroom option, your entire 3rd floor will be your owners suite! Plus your laundry room is on this floor for added convenience. Choose from different primary bath layouts or make the third floor a complete owner's suite with huge walk-in closet! The fourth floor will have an additional bedroom and full bath, as well as a spacious media room that leads out to a large outdoor terrace. Enjoy beautiful views of the city and river from your terrace while sipping on your morning coffee or enjoying some evening appetizers and the sunset. You can add an elevator if you desire for even more convenience, otherwise enjoy the additional storage space.