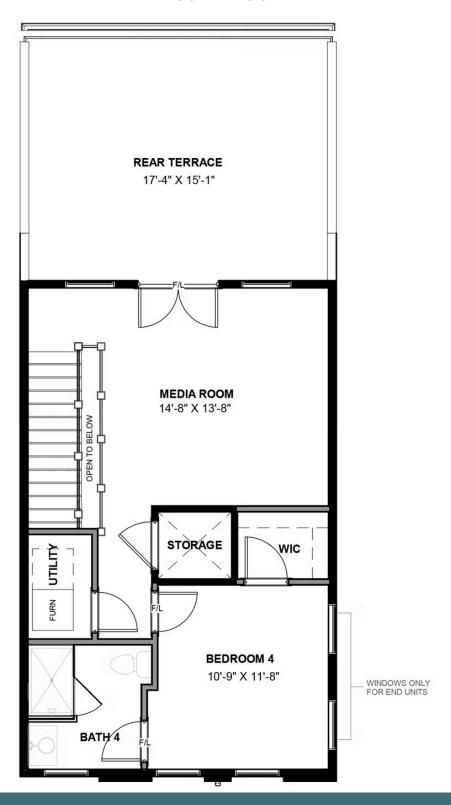

3 - 4 Bedrooms

**3.5 - 4.5 Bathrooms** 

3,100 Square Feet

2 Car Garage

4 Levels

The Southaven is a 4-story second floor entry townhome with plenty of opportunity to personalize this new home floor plan to fit your lifestyle. On the first floor you will find your 2-car rear load garage, as well a bedroom and full bath. Head on up to the second floor where you will find the main entry door to your home, along with your kitchen that has a large island opening right to the spacious Family Room. A dining room completes the floor. The third floor has either dual primary bedroom suites or if you choose the three bedroom option, your entire 3rd floor will be your owners suite! Plus your laundry room is on this floor for added convenience. Choose from different primary bath layouts or make the third floor a complete owner's suite with huge walk-in closet! The fourth floor will have an additional bedroom and full bath, as well as a spacious media room that leads out to a large outdoor terrace. Enjoy beautiful views of the city and river from your terrace while sipping on your morning coffee or enjoying some evening appetizers and the sunset. You can add an elevator if you desire for even more convenience, otherwise enjoy the additional storage space.

#### **FOURTH FLOOR**