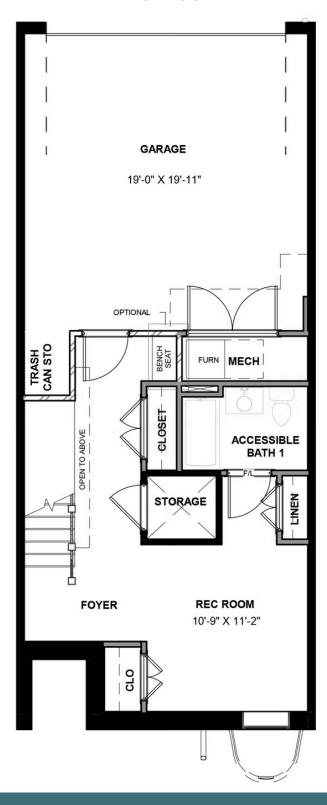

#### **FIRST FLOOR**

3 - 4 Bedrooms

**3.5 - 4.5 Bathrooms** 

3,100 Square Feet

2 Car Garage

4 Levels

The Southaven is a 4-story second floor entry townhome with plenty of opportunity to personalize this new home floor plan to fit your lifestyle. On the first floor you will find your 2-car rear load garage, as well a bedroom and full bath. Head on up to the second floor where you will find the main entry door to your home, along with your kitchen that has a large island opening right to the spacious Family Room. A dining room completes the floor. The third floor has either dual primary bedroom suites or if you choose the three bedroom option, your entire 3rd floor will be your owners suite! Plus your laundry room is on this floor for added convenience. Choose from different primary bath layouts or make the third floor a complete owner's suite with huge walk-in closet! The fourth floor will have an additional bedroom and full bath, as well as a spacious media room that leads out to a large outdoor terrace. Enjoy beautiful views of the city and river from your terrace while sipping on your morning coffee or enjoying some evening appetizers and the sunset. You can add an elevator if you desire for even more convenience, otherwise enjoy the additional storage space.