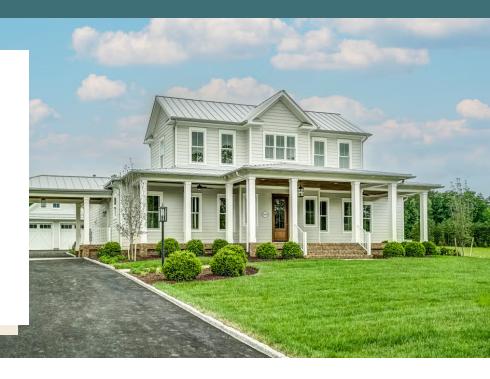

## 12440 Bluffton Ridge Ct

eagle

4 Bedrooms

3.5 Bathrooms

3625 Square Feet

2 Car Garage

\$1,850,000

The Palmetto plan! A beautiful southern style lowcountry inspired design by Allison Ramsey Architects. This home is a perfect blend of elegance and comfort. Welcoming front foyer, mudroom, huge butler's pantry, cabinets galore, family room with handsome brick fireplace that extends to the fabulous eat-in chef's kitchen with center island, beamed ceiling, Sub-Zero refrigerator, Wolf stove & oven, Sub-Zero beverage fridge, quartz countertops, den. The primary en-suite offers walk-in closet, spa like bath with huge shower, double sinks. Second floor offers one ensuite bedroom, two additional bedrooms, hall bath, and sitting area to curl up with a good book. Front covered porch, screened porch with Nanawall, wood floors throughout, gorgeous detailed mouldings, and 10' high ceilings. Stunning back patio with brick fireplace, covered grilling area, a 2 car detached garage, and a side porte cochere. Convenient to Short Pump shopping and grocery stores, breweries, Rt. 288, & local Goochland restaurants. This specific home and community is a must see for latest designs and trends in the market. Only 10 featured design plans have been designed for The Blufftons.

#### Features of this Home

- Beautiful southern style lowcountry inspired home
- Full masonry woodburning brick fireplace in family room with built-in cabinets with glass doors on both sides
- First floor primary bedroom features built-in shelving and spa like bath with huge shower
- NanaWall leading out to screened porch
- Cabinets all throughout the first floor of the home
- Butler's Pantry with sinks and more cabinet space
- Outdoor space with large brick fireplace and covered area for grilling
- Detached 2-car garage and porte cochere on side of home