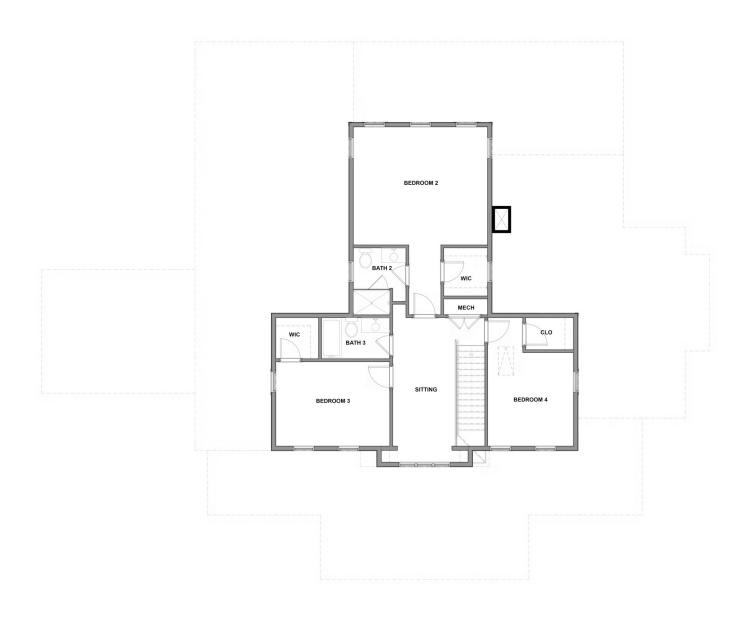

nd trends in the market. Only 10 featured design plans have been designed for The Blufftons.

#### Features of this Home

- Beautiful southern style lowcountry inspired home
- Full masonry woodburning brick fireplace in family room with built-in cabinets with glass doors on both sides
- First floor primary bedroom features built-in shelving and spa like bath with huge shower
- NanaWall leading out to screened porch
- Cabinets all throughout the first floor of the home
- Butler's Pantry with sinks and more cabinet space
- Outdoor space with large brick fireplace and covered area for grilling
- Detached 2-car garage and porte cochere on side of home

### eagleofva.com

# 12440 Bluffton Ridge Ct

eagle

#### **FIRST FLOOR**



## eagleofva.com

# 12440 Bluffton Ridge Ct



#### SECOND FLOOR



### eagleofva.com