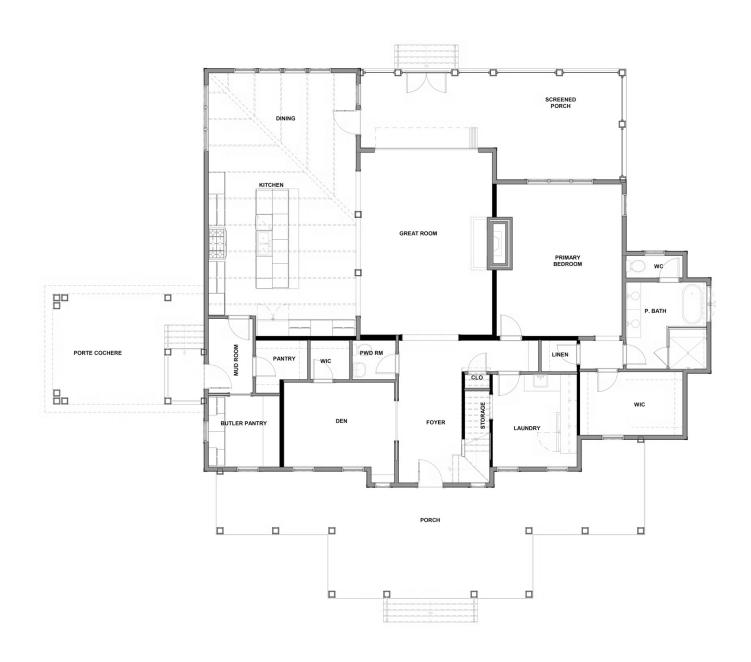

This specific home and community is a must see for latest designs and trends in the market. Only 10 featured design plans have been designed for The Blufftons.

#### Features of this Home

- Beautiful southern style lowcountry inspired home
- Full masonry woodburning brick fireplace in family room with built-in cabinets with glass doors on both sides
- First floor primary bedroom features built-in shelving and spa like bath with huge shower
- NanaWall leading out to screened porch
- Cabinets all throughout the first floor of the home
- Butler's Pantry with sinks and more cabinet space
- Outdoor space with large brick fireplace and covered area for grilling
- Detached 2-car garage and porte cochere on side of home

### eagleofva.com

# 12440 Bluffton Ridge Ct

eagle

#### **FIRST FLOOR**



## eagleofva.com

# 12440 Bluffton Ridge Ct



#### SECOND FLOOR



### eagleofva.com