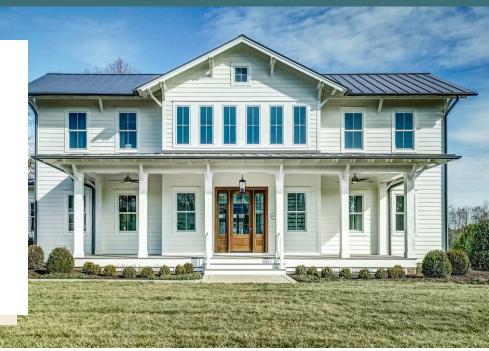

#### 12441 Bluffton Ridge Court AT THE BLUFFTONS

This beautiful home is part of the signature collection of tailored homes, designed by nationally recognized Allison Ramsey Architects, and individually crafted with an attention to detail all appreciate but few achieve. Classical yet contemporary, as if they've been here for generations - and will be for countless to come. Welcome home to The Old Ovster Retreat at The Blufftons! This home features a welcoming full front porch, which leads into the grand 2story foyer. The family room features a full masonry wood burning brick fireplace, built in cabinetry, and inset bookshelves of the entrance into the dreamy chef's kitchen. Enter the kitchen to be greeted by a stately center island with seating, Sub-Zero 48" side-by-side refrigerator, Wolf 48" dual fuel range with wood hood, Wolf Steam Oven, pot filler, quartz countertops, gorgeous inset cabinetry, walk-in pantry with built-ins, and Sub-Zero beverage refrigerator in the beverage center off of the breakfast area. Off of the kitchen is a library or bourbon room, featuring custom open rafter ceiling. You don't want to miss the back of this home - an expansive screened porch with NanaWall, and a stunning patio with brick fireplace, beautiful landscaping, and a covered area for grilling or seating on the breezeway to the 2 car detached garage. The luxurious first floor primary suite features a massive walk-in closet, spa-like bath with soaking tub, shower, and double sinks. The second floor offers two ensuite bedrooms with walk-in closets in addition to a large entertainment space.