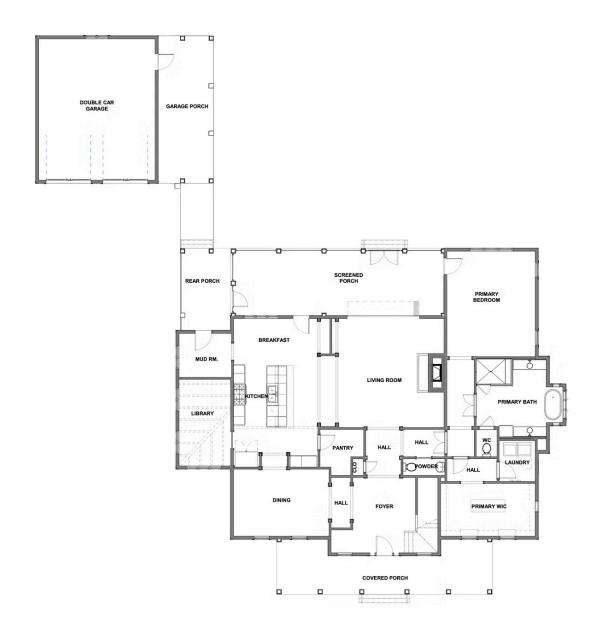

car detached garage. The luxurious first floor primary suite features a massive walk-in closet, spa-like bath with soaking tub, shower, and double sinks. The second floor offers two ensuite bedrooms with walk-in closets in addition to a large entertainment space.

#### Features of this Home

- Chef's Kitchen with Wolf Appliance Package
- Hardwood flooring throughout entire home
- Gorgeous detailed mouldings
- 10' high ceilings

#### eagleofva.com

This information is deemed reliable but not guaranteed. All details, dimensions, square footage, illustrations and pricing are approximate and may vary from actual plans and specifications. Contact an Eagle Sales Consultant for details. Current information as of 31st March 2025

# 12441 Bluffton Ridge Court AT THE BLUFFTONS



**FIRST FLOOR** 



# eagleofva.com

This information is deemed reliable but not guaranteed. All details, dimensions, square footage, illustrations and pricing are approximate and may vary from actual plans and specifications. Contact an Eagle Sales Consultant for details. Current information as of 31st March 2025

# 12441 Bluffton Ridge Court AT THE BLUFFTONS



**SECOND FLOOR** 



#### eagleofva.com

This information is deemed reliable but not guaranteed. All details, dimensions, square footage, illustrations and pricing are approximate and may vary from actual plans and specifications. Contact an Eagle Sales Consultant for details. Current information as of 31st March 2025