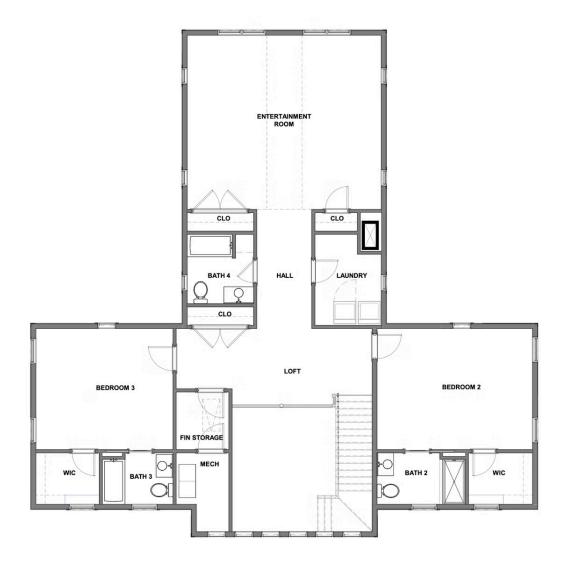

ut entire home
- Gorgeous detailed mouldings
- 10' high ceilings

#### eagleofva.com

This information is deemed reliable but not guaranteed. All details, dimensions, square footage, illustrations and pricing are approximate and may vary from actual plans and specifications. Contact an Eagle Sales Consultant for details. Current information as of 31st March 2025

# 12441 Bluffton Ridge Court AT THE BLUFFTONS



**FIRST FLOOR** 



# eagleofva.com

This information is deemed reliable but not guaranteed. All details, dimensions, square footage, illustrations and pricing are approximate and may vary from actual plans and specifications. Contact an Eagle Sales Consultant for details. Current information as of 31st March 2025

# 12441 Bluffton Ridge Court AT THE BLUFFTONS



**SECOND FLOOR** 



#### eagleofva.com

This information is deemed reliable but not guaranteed. All details, dimensions, square footage, illustrations and pricing are approximate and may vary from actual plans and specifications. Contact an Eagle Sales Consultant for details. Current information as of 31st March 2025