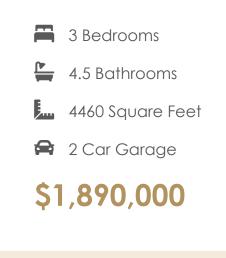

#### 12441 Bluffton Ridge Court AT THE BLUFFTONS

This beautiful home is part of the signature collection of tailored homes, designed by nationally recognized Allison Ramsey Architects, and individually crafted with an attention to detail all appreciate but few achieve. Classical yet contemporary, as if they've been here for generations - and will be for countless to come. Welcome home to The Old Ovster Retreat at The Blufftons! This home features a welcoming full front porch, which leads into the grand 2story foyer. The family room features a full masonry wood burning brick fireplace, built in cabinetry, and inset bookshelves of the entrance into the dreamy chef's kitchen. Enter the kitchen to be greeted by a stately center island with seating, Sub-Zero 48" side-by-side refrigerator, Wolf 48" dual fuel range with wood hood, Wolf Steam Oven, pot filler, quartz countertops, gorgeous inset cabinetry, walk-in pantry with built-ins, and Sub-Zero beverage refrigerator in the beverage center off of the breakfast area. Off of the kitchen is a library or bourbon room, featuring custom open rafter ceiling. You don't want to miss the back of this home - an expansive screened porch with NanaWall, and a stunning patio with brick fireplace, beautiful landscaping, and a covered area for grilling or seating on the breezeway to the 2 car detached garage. The luxurious first floor primary suite features a massive walk-in closet, spa-like bath with soaking tub, shower, and double sinks. The second floor offers two ensuite bedrooms with walk-in closets in addition to a large entertainment space.