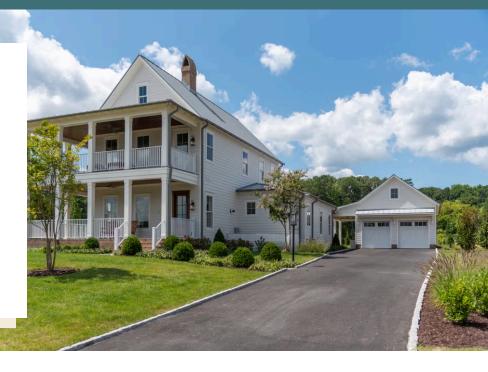

## 12442 Bluffton Ridge Ct

eagle

4 Bedrooms

3.5 Bathrooms

3106 Square Feet

2 Car Garage

\$1,795,000

This charming model is part of the signature collection of tailored homes, designed by nationally recognized Allison Ramsey Architects, and individually crafted with an attention to detail all appreciate but few achieve. classical yet contemporary, as if they've been here for generations - and will be for countless to come. Welcome home to The Braddock at The Blufftons! This home is a perfect blend of elegance and comfort. Welcoming front to back foyer, wonderful family room with full masonry wood burning brick fireplace that extends to the fabulous eat-in chef's kitchen with center island featuring Sub-Zero refrigerator, Wolf range, Sub-Zero beverage refrigerator, quartz countertops, and bay window. A walk in butler's pantry features a sink, cabinets, quartz countertops, and more. Lovely and inviting light and bright sunroom that leads to screened porch, and beautiful laundry room. Retreat to your spacious first floor primary en-suite w/ sitting area, walk-in closet, spa like bath w/ soaking tub, shower, double sinks. 2nd floor offers an en-suite bedroom with walk in closet, 2 bedrooms with Jack & Jill bathroom. There's also a 2 story wrap-around porch, wood floors throughout, gorgeous detailed mouldings, high ceilings. Spacious and stunning patio with large painted brick fireplace, covered grilling area, granite countertops, and detached 2-car garage with breezeway.