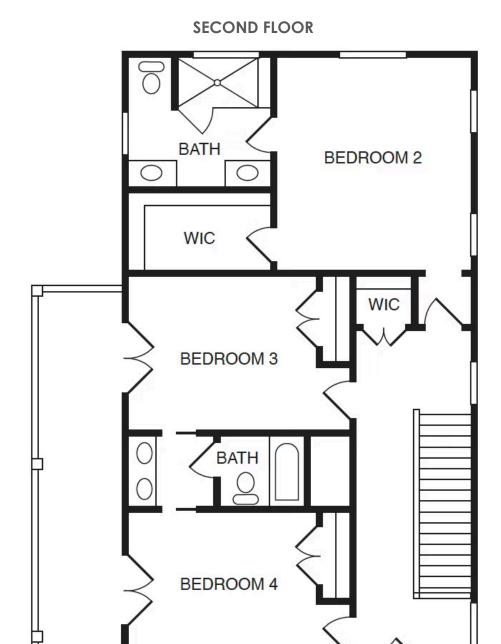

## 12442 Bluffton Ridge Ct

eagle

4 Bedrooms

3.5 Bathrooms

3106 Square Feet

2 Car Garage

\$1,795,000

This charming model is part of the signature collection of tailored homes, designed by nationally recognized Allison Ramsey Architects, and individually crafted with an attention to detail all appreciate but few achieve. classical yet contemporary, as if they've been here for generations - and will be for countless to come. Welcome home to The Braddock at The Blufftons! This home is a perfect blend of elegance and comfort. Welcoming front to back foyer, wonderful family room with full masonry wood burning brick fireplace that extends to the fabulous eat-in chef's kitchen with center island featuring Sub-Zero refrigerator, Wolf range, Sub-Zero beverage refrigerator, quartz countertops, and bay window. A walk in butler's pantry features a sink, cabinets, quartz countertops, and more. Lovely and inviting light and bright sunroom that leads to screened porch, and beautiful laundry room. Retreat to your spacious first floor primary en-suite w/ sitting area, walk-in closet, spa like bath w/ soaking tub, shower, double sinks. 2nd floor offers an en-suite bedroom with walk in closet, 2 bedrooms with Jack & Jill bathroom. There's also a 2 story wrap-around porch, wood floors throughout, gorgeous detailed mouldings, high ceilings. Spacious and stunning patio with large painted brick fireplace, covered grilling area, granite countertops, and detached 2-car garage with breezeway.