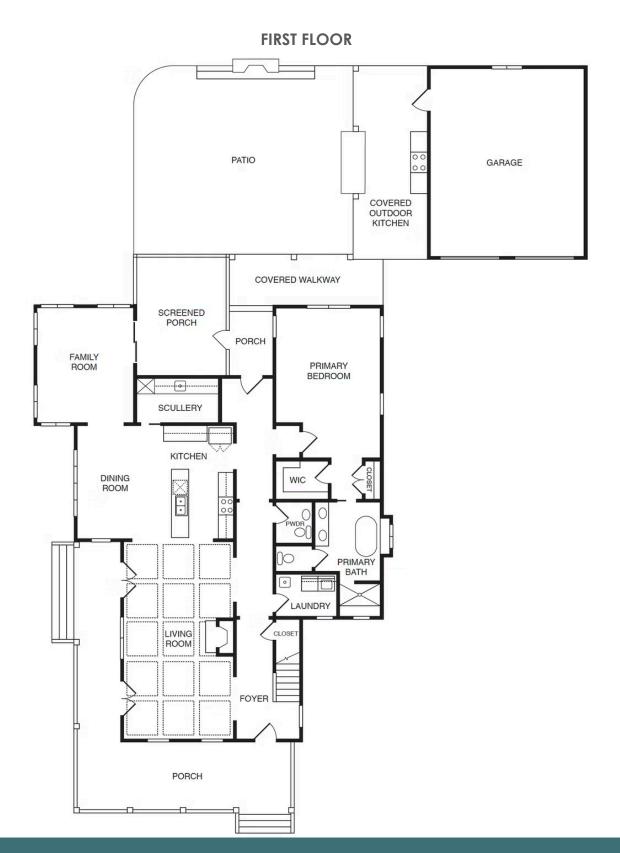

## 12442 Bluffton Ridge Ct

eagle

4 Bedrooms

3.5 Bathrooms

3106 Square Feet

2 Car Garage

\$1,795,000

This charming model is part of the signature collection of tailored homes, designed by nationally recognized Allison Ramsey Architects, and individually crafted with an attention to detail all appreciate but few achieve. classical yet contemporary, as if they've been here for generations - and will be for countless to come. Welcome home to The Braddock at The Blufftons! This home is a perfect blend of elegance and comfort. Welcoming front to back foyer, wonderful family room with full masonry wood burning brick fireplace that extends to the fabulous eat-in chef's kitchen with center island featuring Sub-Zero refrigerator, Wolf range, Sub-Zero beverage refrigerator, quartz countertops, and bay window. A walk in butler's pantry features a sink, cabinets, quartz countertops, and more. Lovely and inviting light and bright sunroom that leads to screened porch, and beautiful laundry room. Retreat to your spacious first floor primary en-suite w/ sitting area, walk-in closet, spa like bath w/ soaking tub, shower, double sinks. 2nd floor offers an en-suite bedroom with walk in closet, 2 bedrooms with Jack & Jill bathroom. There's also a 2 story wrap-around porch, wood floors throughout, gorgeous detailed mouldings, high ceilings. Spacious and stunning patio with large painted brick fireplace, covered grilling area, granite countertops, and detached 2-car garage with breezeway.