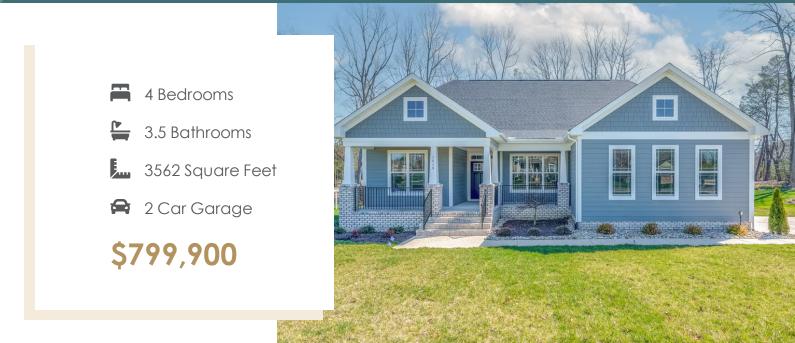

# 1019 Cypress Creek Pkwy ceagle

**Move-in ready** WATER VIEW home! This home is a perfect, spacious yet cozy, rancher! The " Wellington" plan features 4-bedrooms, 3.5 baths. The main level features a open kitchen flowing into the great room with a large morning room off of the breakfast nook, formal dining areas, butler's pantry, huge pantry for extra storage and a sizable mudroom/laundry room. This home has an abundance of natural light and has amazing views of Cypress Creek. Beautifully designed, high-end finishes chosen by our in-house professional design team. You will love coming home to this well thought out floorplan in the beautiful golf course community, overlooking the water from your back deck, primary bedroom or living areas.

#### Features of this Home

- Deluxe primary shower
- Fireplace in family room
- Coffered ceiling in family room
- Upgraded flooring throughout the main floor
- Luxury cabinets and countertops in kitchen and baths