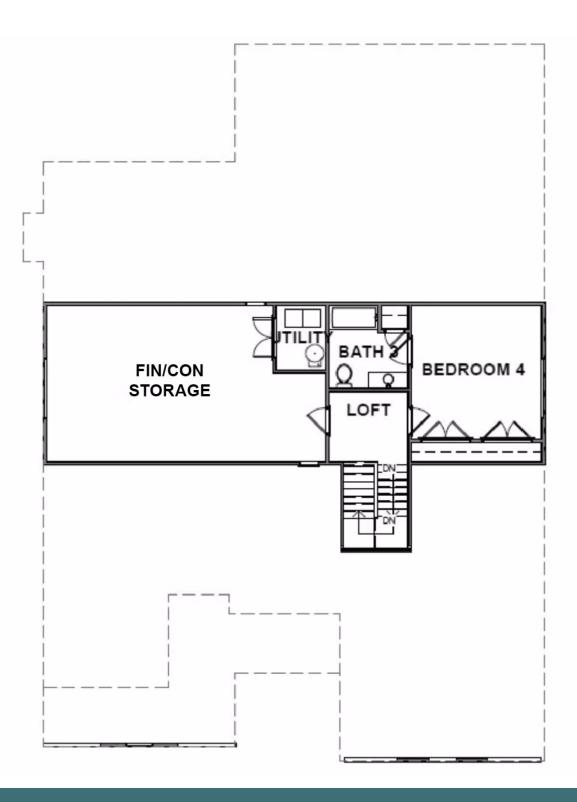

ome to this well thought out floorplan in the beautiful golf course community, overlooking the water from your back deck, primary bedroom or living areas.

#### Features of this Home

- Deluxe primary shower
- Fireplace in family room
- Coffered ceiling in family room
- Upgraded flooring throughout the main floor
- Luxury cabinets and countertops in kitchen and baths

### eagleofva.com

1019 Cypress Creek Pkwy ceagle

**FIRST FLOOR** 



#### eagleofva.com

This information is deemed reliable but not guaranteed. All details, dimensions, square footage, illustrations and pricing are approximate and may vary from actual plans and specifications. Contact an Eagle Sales Consultant for details. Current information as of 21st November 2024

1019 Cypress Creek Pkwy coegle

#### **SECOND FLOOR**



## eagleofva.com

This information is deemed reliable but not guaranteed. All details, dimensions, square footage, illustrations and pricing are approximate and may vary from actual plans and specifications. Contact an Eagle Sales Consultant for details. Current information as of 21st November 2024