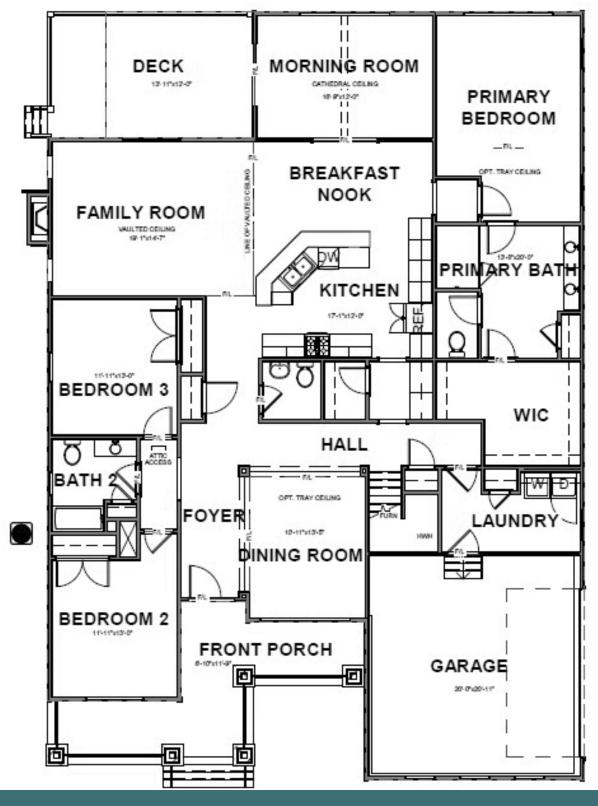

at room with a large morning room off of the breakfast nook, formal dining areas, butler's pantry, huge pantry for extra storage and a sizable mudroom/laundry room. This home has an abundance of natural light and has amazing views of Cypress Creek. Beautifully designed, high-end finishes chosen by our in-house professional design team. You will love coming home to this well thought out floorplan in the beautiful golf course community, overlooking the water from your back deck, primary bedroom or living areas.

#### Features of this Home

- Deluxe primary shower
- Fireplace in family room
- Coffered ceiling in family room
- Upgraded flooring throughout the main floor
- Luxury cabinets and countertops in kitchen and baths

### eagleofva.com

1019 Cypress Creek Pkwy ceagle

**FIRST FLOOR** 



#### eagleofva.com

This information is deemed reliable but not guaranteed. All details, dimensions, square footage, illustrations and pricing are approximate and may vary from actual plans and specifications. Contact an Eagle Sales Consultant for details. Current information as of 21st November 2024

1019 Cypress Creek Pkwy coegle

#### **SECOND FLOOR**



## eagleofva.com

This information is deemed reliable but not guaranteed. All details, dimensions, square footage, illustrations and pricing are approximate and may vary from actual plans and specifications. Contact an Eagle Sales Consultant for details. Current information as of 21st November 2024