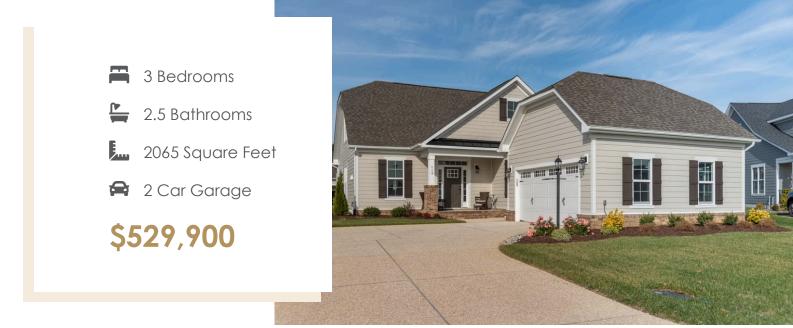

## **113 St. Annes** At the parke at Cypress Creek

**MOVE-IN READY!** Celebrate traditions while making new memories at the Acton, a 2-story plan featuring 3-bedrooms, 2.5 baths, a 2-car courtyard garage, and over 2,000 square feet of living space. From the moment you arrive everything simply falls into place with an open, effortless flow that says "aahhh." Whether catching lunch, a show, or 40 winks on the sofa, life moves at an easy pace within the uninterrupted blend of kitchen, family room, and dining room. A large first floor primary suite redefines "roomy" with an equally spacious Serenity primary bath with enlarged shower and large walk-in closet. Two additional bedrooms and a full bath await upstairs, while a half bath and laundry room off the garage leave nothing to spare.

#### Features of this Home

- First floor primary bedroom
- Serenity primary bath with enlarged shower
- Screened Porch