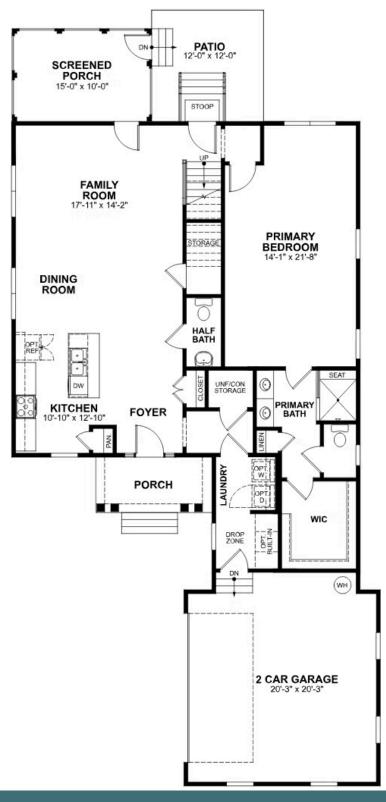

, family room, and dining room. A large first floor primary suite redefines "roomy" with an equally spacious Serenity primary bath with enlarged shower and large walk-in closet. Two additional bedrooms and a full bath await upstairs, while a half bath and laundry room off the garage leave nothing to spare.

#### Features of this Home

- First floor primary bedroom
- Serenity primary bath with enlarged shower
- Screened Porch

# eagleofva.com

This information is deemed reliable but not guaranteed. All details, dimensions, square footage, illustrations and pricing are approximate and may vary from actual plans and specifications. Contact an Eagle Sales Consultant for details. Current information as of 18th April 2025

### **113 St. Annes** At the parke at Cypress Creek



**FIRST FLOOR** 



## eagleofva.com

This information is deemed reliable but not guaranteed. All details, dimensions, square footage, illustrations and pricing are approximate and may vary from actual plans and specifications. Contact an Eagle Sales Consultant for details. Current information as of 18th April 2025



**SECOND FLOOR** 



# eagleofva.com

This information is deemed reliable but not guaranteed. All details, dimensions, square footage, illustrations and pricing are approximate and may vary from actual plans and specifications. Contact an Eagle Sales Consultant for details. Current information as of 18th April 2025